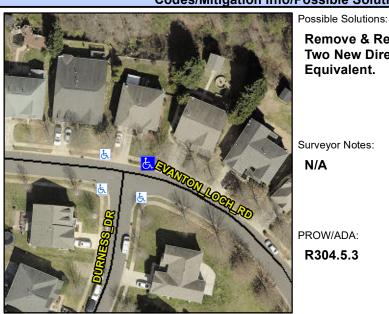

## **Access Compliance Report Public Rights-of-Way** (Curb Ramps)

Intersection ID: 48427 Main Street: DURNESS DR **Cross Street: EVANTON LOCH RD** Location: NE ADA ID: CA6B7AC0A606 Ramp Type: BlendTrans1 Initial Pass/Fail: Fail **Overall Compliance: No Severity Score:** 12.5

## Field Measurements/Component Compliance

**Two New Directional Ramps or** Equivalent.

Remove & Replace Curb Ramp With

Surveyor Notes:

N/A

PROW/ADA:

R304.5.3

**EVANTON LOCH RD** Street 1 Name Stop Condition-Street 1 Street 2 Name Stop Condition-Street 2