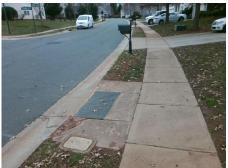

## **Access Compliance Report Public Rights-of-Way** (Curb Ramps)

Intersection ID: 48427 Main Street: DURNESS DR **Cross Street: EVANTON LOCH RD** Location: NE ADA ID: CA6B7AC0A606 Ramp Type: BlendTrans1 Initial Pass/Fail: Fail **Overall Compliance: No Severity Score:** 12.5

None N/A N/A

> Total Cost: 3200.00

| Comp | Compliance Description |      | Compliance Description |                             | Data |
|------|------------------------|------|------------------------|-----------------------------|------|
| N/A  | Ramp Length (in)       | 47.0 | Yes                    | BlendTrans Slope (%)        | 4.0  |
| Yes  | Ramp Width (in)        | 48.0 | No                     | BlendTrans XSlope (%)       | 5.7  |
| N/A  | Flare Type LT          | N/A  | N/A                    | Flare Type RT               | N/A  |
| N/A  | Flare Slope LT (%)     | N/A  | N/A                    | Flare Slope RT (%)          | N/A  |
| N/A  | Flare Traversable LT?  | N/A  | N/A                    | Flare Traversable RT?       | N/A  |
| N/A  | Landing Length (in)    | N/A  | N/A                    | DWS Provided?               | N/A  |
| N/A  | Landing Width (in)     | N/A  | N/A                    | DWS Contrast?               | N/A  |
| N/A  | Landing Slope (%)      | N/A  | N/A                    | DWS Length (in)             | N/A  |
| N/A  | Landing X Slope (%)    | N/A  | N/A                    | DWS Full Width?             | N/A  |
| N/A  | Landing Curb? (Y/N)    | N/A  | N/A                    | DWS Offset (in)             | N/A  |
| N/A  | Shared Landing?        | N/A  |                        |                             |      |
| N/A  | Gutter Ponding?        | N/A  | N/A                    | Gutter Slope (%)            | N/A  |
| N/A  | Gutter Lip Ht (in)     | N/A  | N/A                    | Gutter X Slope (%)          | N/A  |
| N/A  | Painted X Walk1?       | No   | N/A                    | Painted X Walk2?            | N/A  |
|      | X Walk 1 Direction     | To S |                        | X Walk 2 Direction          | N/A  |
|      | X Walk 1 Width (in)    | N/A  |                        | X Walk 2 Width (in)         | N/A  |
|      | X Walk 1 Slope (%)     | 4.5  |                        | X Walk 2 Slope (%)          | N/A  |
|      | X Walk 1 X Slope (%)   | 4.8  |                        | X Walk 2 X Slope (%)        | N/A  |
| N/A  | Ramp inside XWalk1?    | N/A  | N/A                    | Ramp inside XWalk2?         | N/A  |
|      | Road Slope (%)         | 2.9  |                        | Clear Space?                | N/A  |
|      | Road X Slope (%)       | 3.9  | N/A                    | Clear Space to XWalk (in)   | N/A  |
| N/A  | Any Obstructions?      | N/A  | N/A                    | Storm Grate/Utility Hazard? | N/A  |
|      | Obstruction Type       |      | l                      | Storm Grate/Utility Type    |      |
|      |                        | N/A  | ļ.                     |                             | N/A  |
|      |                        |      | Yes                    | Surface Condition? (G/P)    | Good |
|      |                        |      | N/A                    | Curb Slope (%)              | 2.7  |