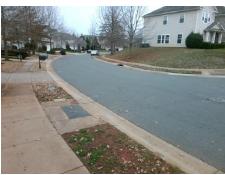

## **Access Compliance Report Public Rights-of-Way** (Curb Ramps)

Intersection ID: 48427 Main Street: DURNESS DR **Cross Street: EVANTON LOCH RD** Location: NE ADA ID: CA6B7AC0A606 Ramp Type: BlendTrans1 Initial Pass/Fail: Fail **Overall Compliance: No Severity Score:** 12.5

None N/A N/A

> Total Cost: 3200.00

| Comp | Compliance Description |      | Compliance Description |                             | Data |
|------|------------------------|------|------------------------|-----------------------------|------|
| N/A  | Ramp Length (in)       | 47.0 | Yes                    | BlendTrans Slope (%)        | 4.0  |
| Yes  | Ramp Width (in)        | 48.0 | No                     | BlendTrans XSlope (%)       | 5.7  |
| N/A  | Flare Type LT          | N/A  | N/A                    | Flare Type RT               | N/A  |
| N/A  | Flare Slope LT (%)     | N/A  | N/A                    | Flare Slope RT (%)          | N/A  |
| N/A  | Flare Traversable LT?  | N/A  | N/A                    | Flare Traversable RT?       | N/A  |
| N/A  | Landing Length (in)    | N/A  | N/A                    | DWS Provided?               | N/A  |
| N/A  | Landing Width (in)     | N/A  | N/A                    | DWS Contrast?               | N/A  |
| N/A  | Landing Slope (%)      | N/A  | N/A                    | DWS Length (in)             | N/A  |
| N/A  | Landing X Slope (%)    | N/A  | N/A                    | DWS Full Width?             | N/A  |
| N/A  | Landing Curb? (Y/N)    | N/A  | N/A                    | DWS Offset (in)             | N/A  |
| N/A  | Shared Landing?        | N/A  |                        |                             |      |
| N/A  | Gutter Ponding?        | N/A  | N/A                    | Gutter Slope (%)            | N/A  |
| N/A  | Gutter Lip Ht (in)     | N/A  | N/A                    | Gutter X Slope (%)          | N/A  |
| N/A  | Painted X Walk1?       | No   | N/A                    | Painted X Walk2?            | N/A  |
|      | X Walk 1 Direction     | To S |                        | X Walk 2 Direction          | N/A  |
|      | X Walk 1 Width (in)    | N/A  |                        | X Walk 2 Width (in)         | N/A  |
|      | X Walk 1 Slope (%)     | 4.5  |                        | X Walk 2 Slope (%)          | N/A  |
|      | X Walk 1 X Slope (%)   | 4.8  |                        | X Walk 2 X Slope (%)        | N/A  |
| N/A  | Ramp inside XWalk1?    | N/A  | N/A                    | Ramp inside XWalk2?         | N/A  |
|      | Road Slope (%)         | 2.9  |                        | Clear Space?                | N/A  |
|      | Road X Slope (%)       | 3.9  | N/A                    | Clear Space to XWalk (in)   | N/A  |
| N/A  | Any Obstructions?      | N/A  | N/A                    | Storm Grate/Utility Hazard? | N/A  |
|      | Obstruction Type       |      | l                      | Storm Grate/Utility Type    |      |
|      |                        | N/A  | ļ.                     |                             | N/A  |
|      |                        |      | Yes                    | Surface Condition? (G/P)    | Good |
|      |                        |      | N/A                    | Curb Slope (%)              | 2.7  |