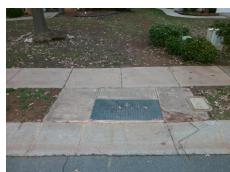

## **Access Compliance Report Public Rights-of-Way** (Curb Ramps)

Intersection ID: 48427 Main Street: DURNESS DR **Cross Street: EVANTON LOCH RD** Location: NE ADA ID: CA6B7AC0A606 Ramp Type: BlendTrans1 Initial Pass/Fail: Fail **Overall Compliance: No Severity Score:** 12.5

None N/A N/A

> Total Cost: 3200.00

| Comp | Compliance Description |      | Compliance Description |                             | Data |
|------|------------------------|------|------------------------|-----------------------------|------|
| N/A  | Ramp Length (in)       | 47.0 | Yes                    | BlendTrans Slope (%)        | 4.0  |
| Yes  | Ramp Width (in)        | 48.0 | No                     | BlendTrans XSlope (%)       | 5.7  |
| N/A  | Flare Type LT          | N/A  | N/A                    | Flare Type RT               | N/A  |
| N/A  | Flare Slope LT (%)     | N/A  | N/A                    | Flare Slope RT (%)          | N/A  |
| N/A  | Flare Traversable LT?  | N/A  | N/A                    | Flare Traversable RT?       | N/A  |
| N/A  | Landing Length (in)    | N/A  | N/A                    | DWS Provided?               | N/A  |
| N/A  | Landing Width (in)     | N/A  | N/A                    | DWS Contrast?               | N/A  |
| N/A  | Landing Slope (%)      | N/A  | N/A                    | DWS Length (in)             | N/A  |
| N/A  | Landing X Slope (%)    | N/A  | N/A                    | DWS Full Width?             | N/A  |
| N/A  | Landing Curb? (Y/N)    | N/A  | N/A                    | DWS Offset (in)             | N/A  |
| N/A  | Shared Landing?        | N/A  |                        |                             |      |
| N/A  | Gutter Ponding?        | N/A  | N/A                    | Gutter Slope (%)            | N/A  |
| N/A  | Gutter Lip Ht (in)     | N/A  | N/A                    | Gutter X Slope (%)          | N/A  |
| N/A  | Painted X Walk1?       | No   | N/A                    | Painted X Walk2?            | N/A  |
|      | X Walk 1 Direction     | To S |                        | X Walk 2 Direction          | N/A  |
|      | X Walk 1 Width (in)    | N/A  |                        | X Walk 2 Width (in)         | N/A  |
|      | X Walk 1 Slope (%)     | 4.5  |                        | X Walk 2 Slope (%)          | N/A  |
|      | X Walk 1 X Slope (%)   | 4.8  |                        | X Walk 2 X Slope (%)        | N/A  |
| N/A  | Ramp inside XWalk1?    | N/A  | N/A                    | Ramp inside XWalk2?         | N/A  |
|      | Road Slope (%)         | 2.9  |                        | Clear Space?                | N/A  |
|      | Road X Slope (%)       | 3.9  | N/A                    | Clear Space to XWalk (in)   | N/A  |
| N/A  | Any Obstructions?      | N/A  | N/A                    | Storm Grate/Utility Hazard? | N/A  |
|      | Obstruction Type       |      | l                      | Storm Grate/Utility Type    |      |
|      |                        | N/A  | ļ.                     |                             | N/A  |
|      |                        |      | Yes                    | Surface Condition? (G/P)    | Good |
|      |                        |      | N/A                    | Curb Slope (%)              | 2.7  |