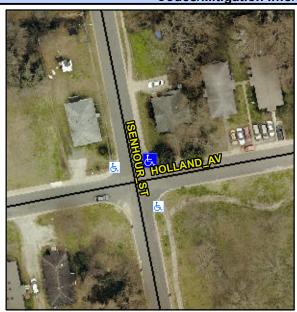

## Access Compliance Report Public Rights-of-Way (Curb Ramps)

 Intersection ID: 8697
 Main Street: HOLLAND\_AV
 Cross Street: ISENHOUR\_ST
 Location:
 NE

 ADA ID: CA6FECDE2C2B
 Ramp Type: PerpDiag
 Initial Pass/Fail: Fail
 Overall Compliance: No
 Severity Score: 42.5

## Field Measurements/Component Compliance

Street 1 Name
Stop Condition-Street 2
Street 2 Name
Stop Condition-Street 1

ISENHOUR ST StopSign HOLLAND AV None Possible Solutions:

Remove & Replace Curb Ramp With Two New Directional Ramps or Equivalent.