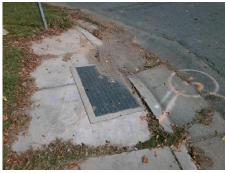

Total Cost: 3200.00

| Field Measurements/Component Compliance |                        |                       |       |      |                             |       |
|-----------------------------------------|------------------------|-----------------------|-------|------|-----------------------------|-------|
|                                         | Compliance Description |                       | Data  | Comp | oliance Description         | Data  |
|                                         | N/A                    | Ramp Length (in)      | 63.0  | No   | Ramp Slope (%)              | 12.1  |
|                                         | Yes                    | Ramp Width (in)       | 48.0  | No   | Ramp XSlope (%)             | 3.0   |
|                                         | N/A                    | Flare Type LT         | N/A   | N/A  | Flare Type RT               | N/A   |
|                                         | N/A                    | Flare Slope LT (%)    | N/A   | N/A  | Flare Slope RT (%)          | N/A   |
|                                         | N/A                    | Flare Traversable LT? | N/A   | N/A  | Flare Traversable RT?       | N/A   |
|                                         | N/A                    | Landing Length (in)   | N/A   | N/A  | DWS Provided?               | N/A   |
|                                         | N/A                    | Landing Width (in)    | N/A   | N/A  | DWS Contrast?               | N/A   |
|                                         | N/A                    | Landing Slope (%)     | N/A   | N/A  | DWS Length (in)             | N/A   |
|                                         | N/A                    | Landing X Slope (%)   | N/A   | N/A  | DWS Full Width?             | N/A   |
|                                         | N/A                    | Landing Curb? (Y/N)   | N/A   | N/A  | DWS Offset (in)             | N/A   |
|                                         | N/A                    | Shared Landing?       | N/A   |      |                             |       |
|                                         | N/A                    | Gutter Ponding?       | Yes   | N/A  | Gutter Slope (%)            | N/A   |
|                                         | N/A                    | Gutter Lip Ht (in)    | 1.0   | N/A  | Gutter X Slope (%)          | N/A   |
|                                         | N/A                    | Painted X Walk1?      | No    | N/A  | Painted X Walk2?            | No    |
|                                         |                        | X Walk 1 Direction    | To SE |      | X Walk 2 Direction          | To NE |
|                                         | N/A                    | X Walk 1 Width (in)   | N/A   | N/A  | X Walk 2 Width (in)         | N/A   |
|                                         |                        | X Walk 1 Slope (%)    | 2.9   |      | X Walk 2 Slope (%)          | 0.5   |
|                                         |                        | X Walk 1 X Slope (%)  | 0.1   |      | X Walk 2 X Slope (%)        | 2.3   |
|                                         | N/A                    | Ramp inside XWalk1?   | N/A   | N/A  | Ramp inside XWalk2?         | N/A   |
|                                         |                        | Road Slope (%)        | 2.1   | N/A  | Clear Space?                | N/A   |
|                                         |                        | Road X Slope (%)      | 4.5   | N/A  | Clear Space to XWalk (in)   | N/A   |
|                                         | N/A                    | Any Obstructions?     | N/A   | N/A  | Storm Grate/Utility Hazard? | N/A   |
|                                         |                        | Obstruction Type      |       |      | Storm Grate/Utility Type    |       |
|                                         |                        |                       | N/A   |      |                             | N/A   |
|                                         |                        |                       |       | Yes  | Surface Condition? (G/P)    | Good  |
| 100                                     | NAME OF TAXABLE PARTY. |                       |       |      |                             |       |