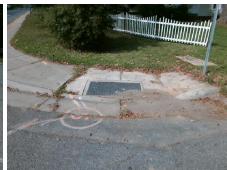

Total Cost: 3200.00

| Field Measurements/Component Compliance |                        |                       |       |      |                             |       |
|-----------------------------------------|------------------------|-----------------------|-------|------|-----------------------------|-------|
|                                         | Compliance Description |                       | Data  | Comp | oliance Description         | Data  |
|                                         | N/A                    | Ramp Length (in)      | 63.0  | No   | Ramp Slope (%)              | 12.1  |
|                                         | Yes                    | Ramp Width (in)       | 48.0  | No   | Ramp XSlope (%)             | 3.0   |
|                                         | N/A                    | Flare Type LT         | N/A   | N/A  | Flare Type RT               | N/A   |
|                                         | N/A                    | Flare Slope LT (%)    | N/A   | N/A  | Flare Slope RT (%)          | N/A   |
|                                         | N/A                    | Flare Traversable LT? | N/A   | N/A  | Flare Traversable RT?       | N/A   |
|                                         | N/A                    | Landing Length (in)   | N/A   | N/A  | DWS Provided?               | N/A   |
|                                         | N/A                    | Landing Width (in)    | N/A   | N/A  | DWS Contrast?               | N/A   |
|                                         | N/A                    | Landing Slope (%)     | N/A   | N/A  | DWS Length (in)             | N/A   |
|                                         | N/A                    | Landing X Slope (%)   | N/A   | N/A  | DWS Full Width?             | N/A   |
|                                         | N/A                    | Landing Curb? (Y/N)   | N/A   | N/A  | DWS Offset (in)             | N/A   |
|                                         | N/A                    | Shared Landing?       | N/A   |      |                             |       |
|                                         | N/A                    | Gutter Ponding?       | Yes   | N/A  | Gutter Slope (%)            | N/A   |
|                                         | N/A                    | Gutter Lip Ht (in)    | 1.0   | N/A  | Gutter X Slope (%)          | N/A   |
|                                         | N/A                    | Painted X Walk1?      | No    | N/A  | Painted X Walk2?            | No    |
|                                         |                        | X Walk 1 Direction    | To SE |      | X Walk 2 Direction          | To NE |
|                                         | N/A                    | X Walk 1 Width (in)   | N/A   | N/A  | X Walk 2 Width (in)         | N/A   |
|                                         |                        | X Walk 1 Slope (%)    | 2.9   |      | X Walk 2 Slope (%)          | 0.5   |
|                                         |                        | X Walk 1 X Slope (%)  | 0.1   |      | X Walk 2 X Slope (%)        | 2.3   |
|                                         | N/A                    | Ramp inside XWalk1?   | N/A   | N/A  | Ramp inside XWalk2?         | N/A   |
|                                         |                        | Road Slope (%)        | 2.1   | N/A  | Clear Space?                | N/A   |
|                                         |                        | Road X Slope (%)      | 4.5   | N/A  | Clear Space to XWalk (in)   | N/A   |
|                                         | N/A                    | Any Obstructions?     | N/A   | N/A  | Storm Grate/Utility Hazard? | N/A   |
|                                         |                        | Obstruction Type      |       |      | Storm Grate/Utility Type    |       |
|                                         |                        |                       | N/A   |      |                             | N/A   |
|                                         |                        |                       |       | Yes  | Surface Condition? (G/P)    | Good  |
| 100                                     | NAME OF TAXABLE PARTY. |                       |       |      |                             |       |