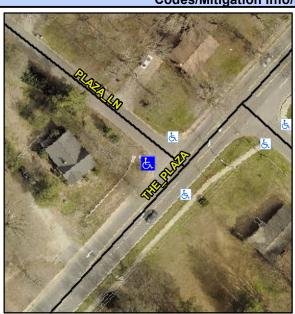

## **Access Compliance Report Public Rights-of-Way** (Curb Ramps)

Intersection ID: 9328 Main Street: PLAZA LN **Cross Street: THE PLAZA** Location: ADA ID: CA77C4079730 Ramp Type: PerpDiag Initial Pass/Fail: Fail **Overall Compliance: No** Severity Score: 26.25

**Codes/Mitigation Info/Possible Solution** 

Street 1 Name Stop Condition-Street 2 Street 2 Name Stop Condition-Street 1 THE PLAZA None **PLAZA LN** StopSign

Possible Solutions: Remove & Replace Curb Ramp With **Two New Directional Ramps or** Equivalent. Surveyor Notes: N/A PROW/ADA: Not Found, R304.2.2, R304.5.3