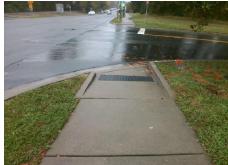

## Field Measurements/Component Compliance

**JOHNSON ST** Street 1 Name Stop Condition-Street 1 StopSign Street 2 Name N/A Stop Condition-Street 2 N/A Possible Solutions: Remove & Replace Entire Ramp. Surveyor Notes: N/A R304.2.2, R304.5.3

PROW/ADA: Total Cost: 1600.00

| Compliance Description |                       | Data | Compliance Description |                             | Data |
|------------------------|-----------------------|------|------------------------|-----------------------------|------|
| N/A                    | Ramp Length (in)      | 80.0 | N/A                    | Grade Break?                | N/A  |
| Yes                    | Ramp Width (in)       | 70.0 | N/A                    | Grade Break Slope (%)       | 0.0  |
| No                     | Ramp Slope (%)        | 11.7 | N/A                    | Grade Break XSlope (%)      | 0.0  |
| No                     | Ramp XSlope (%)       | 2.6  |                        |                             |      |
| N/A                    | Flare Type LT         | N/A  | N/A                    | Flare Type RT               | N/A  |
| N/A                    | Flare Slope LT (%)    | N/A  | N/A                    | Flare Slope RT (%)          | 0.0  |
| N/A                    | Flare Traversable LT? | N/A  | N/A                    | Flare Traversable RT?       | N/A  |
| N/A                    | Landing Length (in)   | 0.0  | N/A                    | DWS Provided?               | N/A  |
| N/A                    | Landing Width (in)    | 0.0  | N/A                    | DWS Contrast?               | N/A  |
| N/A                    | Landing Slope (%)     | 0.0  | N/A                    | DWS Length (in)             | N/A  |
| N/A                    | Landing X Slope (%)   | 0.0  | N/A                    | DWS Full Width?             | N/A  |
| N/A                    | Landing Curb? (Y/N)   | N/A  | N/A                    | DWS Offset LT (in)          | N/A  |
| N/A                    | Shared Landing?       | N/A  | N/A                    | DWS Offset RT (in)          | N/A  |
| N/A                    | Gutter Ponding?       | 0.0  | N/A                    | Gutter Slope (%)            | N/A  |
| N/A                    | Gutter Lip Ht (in)    | 0.0  | N/A                    | Gutter X Slope (%)          | N/A  |
| N/A                    | Painted X Walk1?      | No   |                        | Road Slope (%)              | 0.6  |
|                        | X Walk 1 Direction    | To W |                        | Road X Slope (%)            | 8.5  |
|                        | X Walk 1 Width (in)   | N/A  | l                      | Clear Space?                | N/A  |
|                        | X Walk 1 Slope (%)    | 0.6  | N/A                    | Clear Space to XWalk (in)   | N/A  |
|                        | X Walk 1 X Slope (%)  | 8.5  | N/A                    | Storm Grate/Utility Hazard? | N/A  |
| N/A                    | Ramp inside XWalk1?   | N/A  |                        | Storm Grate/Utility Type    |      |
| N/A                    | Any Obstructions?     | N/A  |                        |                             | N/A  |
|                        | Obstruction Type      |      | Yes                    | Surface Condition? (G/P)    | Good |
|                        |                       | N/A  | N/A                    | Curb Slope (%)              | 9.0  |
|                        |                       |      |                        |                             |      |