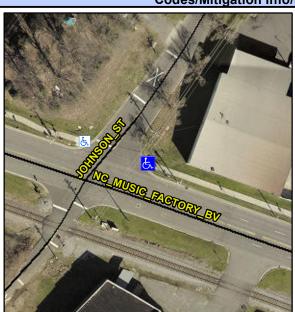

## **Access Compliance Report Public Rights-of-Way** (Curb Ramps)

Intersection ID: 11000 Main Street: NC MUSIC FACTORY BV **Cross Street: JOHNSON\_ST** Location: ADA ID: CA7A688C8285 Ramp Type: Directional1 Initial Pass/Fail: Fail **Overall Compliance: No** Severity Score: 13.75