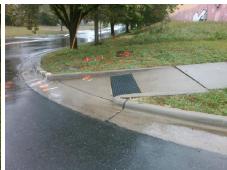

## Field Measurements/Component Compliance

**JOHNSON ST** Street 1 Name Stop Condition-Street 1 StopSign Street 2 Name N/A Stop Condition-Street 2 N/A Possible Solutions: Remove & Replace Entire Ramp. Surveyor Notes: N/A R304.2.2, R304.5.3

PROW/ADA: Total Cost: 1600.00

| Compliance Description |                       | Data | Compliance Description |                             | Data |
|------------------------|-----------------------|------|------------------------|-----------------------------|------|
| N/A                    | Ramp Length (in)      | 80.0 | N/A                    | Grade Break?                | N/A  |
| Yes                    | Ramp Width (in)       | 70.0 | N/A                    | Grade Break Slope (%)       | 0.0  |
| No                     | Ramp Slope (%)        | 11.7 | N/A                    | Grade Break XSlope (%)      | 0.0  |
| No                     | Ramp XSlope (%)       | 2.6  |                        |                             |      |
| N/A                    | Flare Type LT         | N/A  | N/A                    | Flare Type RT               | N/A  |
| N/A                    | Flare Slope LT (%)    | N/A  | N/A                    | Flare Slope RT (%)          | 0.0  |
| N/A                    | Flare Traversable LT? | N/A  | N/A                    | Flare Traversable RT?       | N/A  |
| N/A                    | Landing Length (in)   | 0.0  | N/A                    | DWS Provided?               | N/A  |
| N/A                    | Landing Width (in)    | 0.0  | N/A                    | DWS Contrast?               | N/A  |
| N/A                    | Landing Slope (%)     | 0.0  | N/A                    | DWS Length (in)             | N/A  |
| N/A                    | Landing X Slope (%)   | 0.0  | N/A                    | DWS Full Width?             | N/A  |
| N/A                    | Landing Curb? (Y/N)   | N/A  | N/A                    | DWS Offset LT (in)          | N/A  |
| N/A                    | Shared Landing?       | N/A  | N/A                    | DWS Offset RT (in)          | N/A  |
| N/A                    | Gutter Ponding?       | 0.0  | N/A                    | Gutter Slope (%)            | N/A  |
| N/A                    | Gutter Lip Ht (in)    | 0.0  | N/A                    | Gutter X Slope (%)          | N/A  |
| N/A                    | Painted X Walk1?      | No   |                        | Road Slope (%)              | 0.6  |
|                        | X Walk 1 Direction    | To W |                        | Road X Slope (%)            | 8.5  |
|                        | X Walk 1 Width (in)   | N/A  | l                      | Clear Space?                | N/A  |
|                        | X Walk 1 Slope (%)    | 0.6  | N/A                    | Clear Space to XWalk (in)   | N/A  |
|                        | X Walk 1 X Slope (%)  | 8.5  | N/A                    | Storm Grate/Utility Hazard? | N/A  |
| N/A                    | Ramp inside XWalk1?   | N/A  |                        | Storm Grate/Utility Type    |      |
| N/A                    | Any Obstructions?     | N/A  |                        |                             | N/A  |
|                        | Obstruction Type      |      | Yes                    | Surface Condition? (G/P)    | Good |
|                        |                       | N/A  | N/A                    | Curb Slope (%)              | 9.0  |
|                        |                       |      |                        |                             |      |