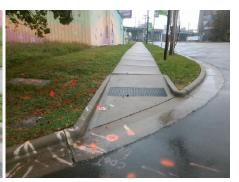

## Field Measurements/Component Compliance

**JOHNSON ST** Street 1 Name Stop Condition-Street 1 StopSign Street 2 Name N/A Stop Condition-Street 2 N/A Possible Solutions: Remove & Replace Entire Ramp. Surveyor Notes: N/A R304.2.2, R304.5.3

PROW/ADA: Total Cost: 1600.00

| Compliance Description |                       | Data | Compliance Description |                             | Data |
|------------------------|-----------------------|------|------------------------|-----------------------------|------|
| N/A                    | Ramp Length (in)      | 80.0 | N/A                    | Grade Break?                | N/A  |
| Yes                    | Ramp Width (in)       | 70.0 | N/A                    | Grade Break Slope (%)       | 0.0  |
| No                     | Ramp Slope (%)        | 11.7 | N/A                    | Grade Break XSlope (%)      | 0.0  |
| No                     | Ramp XSlope (%)       | 2.6  |                        |                             |      |
| N/A                    | Flare Type LT         | N/A  | N/A                    | Flare Type RT               | N/A  |
| N/A                    | Flare Slope LT (%)    | N/A  | N/A                    | Flare Slope RT (%)          | 0.0  |
| N/A                    | Flare Traversable LT? | N/A  | N/A                    | Flare Traversable RT?       | N/A  |
| N/A                    | Landing Length (in)   | 0.0  | N/A                    | DWS Provided?               | N/A  |
| N/A                    | Landing Width (in)    | 0.0  | N/A                    | DWS Contrast?               | N/A  |
| N/A                    | Landing Slope (%)     | 0.0  | N/A                    | DWS Length (in)             | N/A  |
| N/A                    | Landing X Slope (%)   | 0.0  | N/A                    | DWS Full Width?             | N/A  |
| N/A                    | Landing Curb? (Y/N)   | N/A  | N/A                    | DWS Offset LT (in)          | N/A  |
| N/A                    | Shared Landing?       | N/A  | N/A                    | DWS Offset RT (in)          | N/A  |
| N/A                    | Gutter Ponding?       | 0.0  | N/A                    | Gutter Slope (%)            | N/A  |
| N/A                    | Gutter Lip Ht (in)    | 0.0  | N/A                    | Gutter X Slope (%)          | N/A  |
| N/A                    | Painted X Walk1?      | No   |                        | Road Slope (%)              | 0.6  |
|                        | X Walk 1 Direction    | To W |                        | Road X Slope (%)            | 8.5  |
|                        | X Walk 1 Width (in)   | N/A  | l                      | Clear Space?                | N/A  |
|                        | X Walk 1 Slope (%)    | 0.6  | N/A                    | Clear Space to XWalk (in)   | N/A  |
|                        | X Walk 1 X Slope (%)  | 8.5  | N/A                    | Storm Grate/Utility Hazard? | N/A  |
| N/A                    | Ramp inside XWalk1?   | N/A  |                        | Storm Grate/Utility Type    |      |
| N/A                    | Any Obstructions?     | N/A  |                        |                             | N/A  |
|                        | Obstruction Type      |      | Yes                    | Surface Condition? (G/P)    | Good |
|                        |                       | N/A  | N/A                    | Curb Slope (%)              | 9.0  |
|                        |                       |      |                        |                             |      |