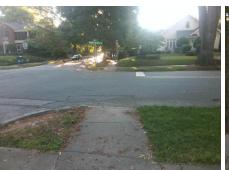

## Access Compliance Report Public Rights-of-Way (Curb Ramps)

|                                                                                                                 |                   | -                             |                                                |                       |       |                             |                             |      |
|-----------------------------------------------------------------------------------------------------------------|-------------------|-------------------------------|------------------------------------------------|-----------------------|-------|-----------------------------|-----------------------------|------|
| Intersection ID: 15174                                                                                          | Main Str          | reet: DILWORTH_RD_WEST        | Cross Street: IDEAL_WY                         |                       |       |                             | Location:                   | SW   |
| ADA ID: CA8C66C7C685                                                                                            | 5 Ramp Ty         | ype: Perp                     | Initial Pass/Fail: Fail Overall Compliance: No |                       |       | o Severity Score:           | 1.25                        |      |
| Codes/Mitigation Info/Possible Solution                                                                         |                   |                               | Field Measurements/Component Compliance        |                       |       |                             |                             |      |
|                                                                                                                 |                   | Possible Solutions:           | Compliance Description Data                    |                       |       | Compliance Description Data |                             | Data |
| The second                                                                                                      |                   | Remove & Replace Entire Ramp. | N/A                                            | Ramp Length (in)      | 24.0  | Yes                         | Ramp Slope (%)              | 5.2  |
|                                                                                                                 | V. C. A. DEP      |                               | Yes                                            | Ramp Width (in)       | 60.0  | No                          | Ramp XSlope (%)             | 2.6  |
| Contraction (                                                                                                   | The second second | 5                             | N/A                                            | Flare Type LT         | N/A   | N/A                         | Flare Type RT               | N/A  |
|                                                                                                                 | A Company and     |                               | N/A                                            | Flare Slope LT (%)    | N/A   | N/A                         | Flare Slope RT (%)          | N/A  |
|                                                                                                                 | C. S.             |                               | N/A                                            | Flare Traversable LT? | N/A   | N/A                         | Flare Traversable RT?       | N/A  |
| Land Land                                                                                                       |                   |                               | N/A                                            | Landing Length (in)   | N/A   | N/A                         | DWS Provided?               | N/A  |
| TREALER                                                                                                         | B. A              | Surveyor Notes:               | N/A                                            | Landing Width (in)    | N/A   | N/A                         | DWS Contrast?               | N/A  |
| the second se | E                 | N/A                           | N/A                                            | Landing Slope (%)     | N/A   | N/A                         | DWS Length (in)             | N/A  |
|                                                                                                                 | P                 |                               | N/A                                            | Landing X Slope (%)   | N/A   | N/A                         | DWS Full Width?             | N/A  |
|                                                                                                                 | A Contraction     |                               | N/A                                            | Landing Curb? (Y/N)   | N/A   | N/A                         | DWS Offset (in)             | N/A  |
|                                                                                                                 |                   | 4                             | N/A                                            | Shared Landing?       | N/A   |                             |                             |      |
|                                                                                                                 | ALL ALL           | PROW/ADA:                     | N/A                                            | Gutter Ponding?       | N/A   | N/A                         | Gutter Slope (%)            | N/A  |
| 1 day 1 - 1                                                                                                     | A 13 180 60       | Not Found, R304.5.3           | N/A                                            | Gutter Lip Ht (in)    | N/A   | N/A                         | Gutter X Slope (%)          | N/A  |
|                                                                                                                 | 34 1 36           |                               | N/A                                            | Painted X Walk1?      | No    | N/A                         | Painted X Walk2?            | N/A  |
| the state of the                                                                                                |                   |                               |                                                | X Walk 1 Direction    | To NE |                             | X Walk 2 Direction          | N/A  |
| a jung the                                                                                                      | L. S. I.V. Lange  |                               | N/A                                            | X Walk 1 Width (in)   | N/A   | N/A                         | X Walk 2 Width (in)         | N/A  |
| Street 1 Name                                                                                                   | DILWORTH RD WEST  |                               |                                                | X Walk 1 Slope (%)    | 6.4   |                             | X Walk 2 Slope (%)          | N/A  |
| Stop Condition-Street 2                                                                                         | StopSign          |                               |                                                | X Walk 1 X Slope (%)  | 0.5   |                             | X Walk 2 X Slope (%)        | N/A  |
| Street 2 Name                                                                                                   | N/A               |                               | N/A                                            | Ramp inside XWalk1?   | N/A   | N/A                         | Ramp inside XWalk2?         | N/A  |
| Stop Condition-Street 1                                                                                         | N/A               |                               |                                                | Road Slope (%)        | N/A   | N/A                         | Clear Space?                | N/A  |
|                                                                                                                 |                   |                               |                                                | Road X Slope (%)      | N/A   | N/A                         | Clear Space to XWalk (in)   | N/A  |
|                                                                                                                 |                   |                               | N/A                                            | Any Obstructions?     | N/A   | N/A                         | Storm Grate/Utility Hazard? | N/A  |
|                                                                                                                 |                   | Total Cost: \$ 1              | 850.00                                         | Obstruction Type      |       |                             | Storm Grate/Utility Type    |      |
|                                                                                                                 |                   |                               |                                                |                       | N/A   |                             |                             | N/A  |
| 1                                                                                                               |                   |                               |                                                |                       |       | I                           |                             |      |