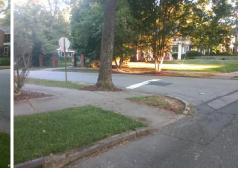

## Access Compliance Report Public Rights-of-Way (Curb Ramps)

|                                                                                                                 |                   | -                             |                                                |                       |       |                             |                             |      |
|-----------------------------------------------------------------------------------------------------------------|-------------------|-------------------------------|------------------------------------------------|-----------------------|-------|-----------------------------|-----------------------------|------|
| Intersection ID: 15174                                                                                          | Main Str          | reet: DILWORTH_RD_WEST        | Cross Street: IDEAL_WY                         |                       |       |                             | Location:                   | SW   |
| ADA ID: CA8C66C7C685                                                                                            | 5 Ramp Ty         | ype: Perp                     | Initial Pass/Fail: Fail Overall Compliance: No |                       |       | o Severity Score:           | 1.25                        |      |
| Codes/Mitigation Info/Possible Solution                                                                         |                   |                               | Field Measurements/Component Compliance        |                       |       |                             |                             |      |
|                                                                                                                 |                   | Possible Solutions:           | Compliance Description Data                    |                       |       | Compliance Description Data |                             | Data |
| The second                                                                                                      |                   | Remove & Replace Entire Ramp. | N/A                                            | Ramp Length (in)      | 24.0  | Yes                         | Ramp Slope (%)              | 5.2  |
|                                                                                                                 | V. C. A. DEP      |                               | Yes                                            | Ramp Width (in)       | 60.0  | No                          | Ramp XSlope (%)             | 2.6  |
| Contraction (                                                                                                   | The second second | 5                             | N/A                                            | Flare Type LT         | N/A   | N/A                         | Flare Type RT               | N/A  |
|                                                                                                                 | A Company and     |                               | N/A                                            | Flare Slope LT (%)    | N/A   | N/A                         | Flare Slope RT (%)          | N/A  |
|                                                                                                                 | C. S.             |                               | N/A                                            | Flare Traversable LT? | N/A   | N/A                         | Flare Traversable RT?       | N/A  |
| Land Land                                                                                                       |                   |                               | N/A                                            | Landing Length (in)   | N/A   | N/A                         | DWS Provided?               | N/A  |
| TREALER                                                                                                         | B. A              | Surveyor Notes:               | N/A                                            | Landing Width (in)    | N/A   | N/A                         | DWS Contrast?               | N/A  |
| the second se | E                 | N/A                           | N/A                                            | Landing Slope (%)     | N/A   | N/A                         | DWS Length (in)             | N/A  |
|                                                                                                                 | P                 |                               | N/A                                            | Landing X Slope (%)   | N/A   | N/A                         | DWS Full Width?             | N/A  |
|                                                                                                                 | A Contraction     |                               | N/A                                            | Landing Curb? (Y/N)   | N/A   | N/A                         | DWS Offset (in)             | N/A  |
|                                                                                                                 |                   | 4                             | N/A                                            | Shared Landing?       | N/A   |                             |                             |      |
|                                                                                                                 | ALL ALL           | PROW/ADA:                     | N/A                                            | Gutter Ponding?       | N/A   | N/A                         | Gutter Slope (%)            | N/A  |
| 1 day 1 - 1                                                                                                     | A 13 180 60       | Not Found, R304.5.3           | N/A                                            | Gutter Lip Ht (in)    | N/A   | N/A                         | Gutter X Slope (%)          | N/A  |
|                                                                                                                 | 34 1 36           |                               | N/A                                            | Painted X Walk1?      | No    | N/A                         | Painted X Walk2?            | N/A  |
| the state of the                                                                                                |                   |                               |                                                | X Walk 1 Direction    | To NE |                             | X Walk 2 Direction          | N/A  |
| a jung the                                                                                                      | L. S. I.V. Lange  |                               | N/A                                            | X Walk 1 Width (in)   | N/A   | N/A                         | X Walk 2 Width (in)         | N/A  |
| Street 1 Name                                                                                                   | DILWORTH RD WEST  |                               |                                                | X Walk 1 Slope (%)    | 6.4   |                             | X Walk 2 Slope (%)          | N/A  |
| Stop Condition-Street 2                                                                                         | StopSign          |                               |                                                | X Walk 1 X Slope (%)  | 0.5   |                             | X Walk 2 X Slope (%)        | N/A  |
| Street 2 Name                                                                                                   | N/A               |                               | N/A                                            | Ramp inside XWalk1?   | N/A   | N/A                         | Ramp inside XWalk2?         | N/A  |
| Stop Condition-Street 1                                                                                         | N/A               |                               |                                                | Road Slope (%)        | N/A   | N/A                         | Clear Space?                | N/A  |
|                                                                                                                 |                   |                               |                                                | Road X Slope (%)      | N/A   | N/A                         | Clear Space to XWalk (in)   | N/A  |
|                                                                                                                 |                   |                               | N/A                                            | Any Obstructions?     | N/A   | N/A                         | Storm Grate/Utility Hazard? | N/A  |
|                                                                                                                 |                   | Total Cost: \$ 1              | 850.00                                         | Obstruction Type      |       |                             | Storm Grate/Utility Type    |      |
|                                                                                                                 |                   |                               |                                                |                       | N/A   |                             |                             | N/A  |
| 1                                                                                                               |                   |                               |                                                |                       |       | I                           |                             |      |