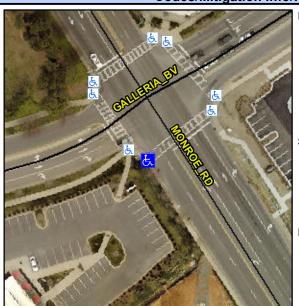

## Access Compliance Report Public Rights-of-Way (Curb Ramps)

Intersection ID: 21797 Main Street: GALLERIA\_BV Cross Street: MONROE\_RD Location: SW

ADA ID: CA8F751D9078 Ramp Type: Perp Initial Pass/Fail: Fail Overall Compliance: No Severity Score: 12.5