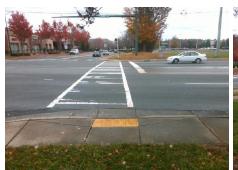

## Access Compliance Report Public Rights-of-Way (Curb Ramps)

Intersection ID: 21797 Main Street: GALLERIA\_BV Cross Street: MONROE\_RD Location: SW

ADA ID: CA8F751D9078 Ramp Type: Perp Initial Pass/Fail: Fail Overall Compliance: No Severity Score: 12.5