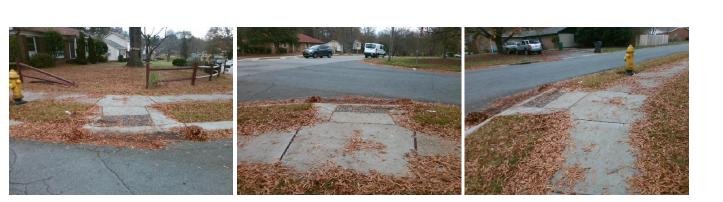

## Access Compliance Report Public Rights-of-Way (Curb Ramps)

|                                         |                            | -                                     |            | -                                              |                       |           |                             |                             |     |  |
|-----------------------------------------|----------------------------|---------------------------------------|------------|------------------------------------------------|-----------------------|-----------|-----------------------------|-----------------------------|-----|--|
| Intersection ID: 7979                   | Main Street: EAGLE_PEAK_DR |                                       |            | Street:                                        | DAVID_AV              | Location: | N/A                         |                             |     |  |
| ADA ID: CA9878095A3F                    | Ramp Type: Perp            |                                       |            | Initial Pass/Fail: Fail Overall Compliance: No |                       |           |                             | o Severity Score:           | 10  |  |
| Codes/Mitigation Info/Possible Solution |                            |                                       |            | Field Measurements/Component Compliance        |                       |           |                             |                             |     |  |
|                                         |                            | Possible Solutions:                   |            |                                                |                       |           | Compliance Description Data |                             |     |  |
|                                         | Cart -                     | Remove & Replace Entire Ram           | <b>D</b> . | N/A                                            | Ramp Length (in)      | 49.0      | Yes                         | Ramp Slope (%)              | 7.2 |  |
|                                         | the set                    | · · · · · · · · · · · · · · · · · · · | P.         | No                                             | Ramp Width (in)       | 47.0      | Yes                         | Ramp XSlope (%)             | 2.8 |  |
|                                         |                            |                                       |            | N/A                                            | Flare Type LT         | N/A       | N/A                         | Flare Type RT               | N/A |  |
| Process Process                         | 1                          |                                       |            | N/A                                            | Flare Slope LT (%)    | N/A       | N/A                         | Flare Slope RT (%)          | N/A |  |
|                                         |                            | 9                                     |            | N/A                                            | Flare Traversable LT? | N/A       | N/A                         | Flare Traversable RT?       | N/A |  |
|                                         | a to contra                |                                       |            | N/A                                            | Landing Length (in)   | N/A       | N/A                         | DWS Provided?               | N/A |  |
|                                         |                            | Surveyor Notes:                       |            | N/A                                            | Landing Width (in)    | N/A       | N/A                         | DWS Contrast?               | N/A |  |
|                                         |                            | N/A                                   |            | N/A                                            | Landing Slope (%)     | N/A       | N/A                         | DWS Length (in)             | N/A |  |
|                                         | <u>ь</u>                   |                                       |            | N/A                                            | Landing X Slope (%)   | N/A       | N/A                         | DWS Full Width?             | N/A |  |
| B.A.                                    | ¢ 10.                      |                                       |            | N/A                                            | Landing Curb? (Y/N)   | N/A       | N/A                         | DWS Offset (in)             | N/A |  |
|                                         | 1                          |                                       |            | N/A                                            | Shared Landing?       | N/A       |                             |                             |     |  |
|                                         | 1 1                        | PROW/ADA:                             |            | N/A                                            | Gutter Ponding?       | N/A       | N/A                         | Gutter Slope (%)            | N/A |  |
| The state of the state                  | Not Found, R304.5.1        |                                       | N/A        | Gutter Lip Ht (in)                             | 0.5                   | N/A       | Gutter X Slope (%)          | N/A                         |     |  |
| TALLA LAND                              | <b>1</b>                   |                                       | N/A        | Painted X Walk1?                               | No                    | N/A       | Painted X Walk2?            | N/A                         |     |  |
| TABLE ANTON                             |                            |                                       |            | X Walk 1 Direction                             | To S                  |           | X Walk 2 Direction          | N/A                         |     |  |
| and the second                          |                            |                                       | N/A        | X Walk 1 Width (in)                            | N/A                   | N/A       | X Walk 2 Width (in)         | N/A                         |     |  |
| Street 1 Name                           | DAVID AV                   | _                                     |            |                                                | X Walk 1 Slope (%)    | 3.4       |                             | X Walk 2 Slope (%)          | N/A |  |
| Stop Condition-Street 2                 | None                       |                                       |            |                                                | X Walk 1 X Slope (%)  | 3.0       |                             | X Walk 2 X Slope (%)        | N/A |  |
| Street 2 Name                           | N/A                        |                                       |            | N/A                                            | Ramp inside XWalk1?   | N/A       | N/A                         | Ramp inside XWalk2?         | N/A |  |
| Stop Condition-Street 1                 | N/A                        |                                       |            |                                                | Road Slope (%)        | 3.0       | N/A                         | Clear Space?                | N/A |  |
|                                         |                            |                                       |            |                                                | Road X Slope (%)      | 3.4       | N/A                         | Clear Space to XWalk (in)   | N/A |  |
|                                         |                            |                                       |            | N/A                                            | Any Obstructions?     | N/A       | N/A                         | Storm Grate/Utility Hazard? | N/A |  |
|                                         |                            | Total Cost: \$                        | 1850.00    |                                                | Obstruction Type      |           |                             | Storm Grate/Utility Type    |     |  |
|                                         |                            |                                       |            |                                                |                       | N/A       |                             |                             | N/A |  |