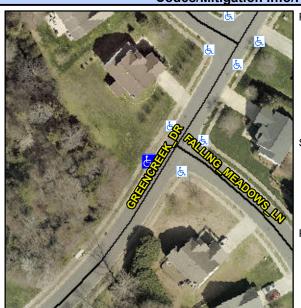

## Access Compliance Report Public Rights-of-Way (Curb Ramps)

Intersection ID: 30559Main Street:GREENCREEK\_DRCross Street:FALLING\_MEADOWS\_LNLocation:SWADA ID: CA98A8C9EC41Ramp Type:PerpInitial Pass/Fail:FailOverall Compliance:NoSeverity Score:12.5

## Field Measurements/Component Compliance

Street 1 Name GREENCREEK DR
Stop Condition-Street 2 None
Street 2 Name N/A
Stop Condition-Street 1 N/A

Possible Solutions:

Remove & Replace Entire Ramp.

No.

No.

Surveyor Notes: