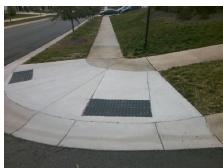

## Access Compliance Report Public Rights-of-Way (Curb Ramps)

Intersection ID: N/AMain Street:ROCK\_ISLAND\_RDCross Street:AGNEW\_DRLocation:WADA ID: CA9A900741AFRamp Type:BlendTrans1Initial Pass/Fail:FailOverall Compliance:NoSeverity Score:21.25

**Codes/Mitigation Info/Possible Solution** 

Street 1 Name ROCK ISLAND RD
Stop Condition-Street 1 None
Street 2 Name N/A
Stop Condition-Street 2 N/A

Possible Solutions:

Remove & Replace Curb Ramp With
Two New Directional Ramps or
Equivalent.

Surveyor Notes:

N/A

PROW/ADA:

R304.5.1, R304.5.3

Total Cost:

3200.00

| Field Measurements/Component Compliance |                             |       |      |                             |      |  |
|-----------------------------------------|-----------------------------|-------|------|-----------------------------|------|--|
| Comp                                    | Compliance Description Data |       | Comp | liance Description          | Data |  |
| N/A                                     | Ramp Length (in)            | 102.0 | Yes  | BlendTrans Slope (%)        | 2.0  |  |
| No                                      | Ramp Width (in)             | 47.8  | No   | BlendTrans XSlope (%)       | 6.8  |  |
| N/A                                     | Flare Type LT               | N/A   | N/A  | Flare Type RT               | N/A  |  |
| N/A                                     | Flare Slope LT (%)          | N/A   | N/A  | Flare Slope RT (%)          | N/A  |  |
| N/A                                     | Flare Traversable LT?       | N/A   | N/A  | Flare Traversable RT?       | N/A  |  |
| N/A                                     | Landing Length (in)         | N/A   | N/A  | DWS Provided?               | N/A  |  |
| N/A                                     | Landing Width (in)          | N/A   | N/A  | DWS Contrast?               | N/A  |  |
| N/A                                     | Landing Slope (%)           | N/A   | N/A  | DWS Length (in)             | N/A  |  |
| N/A                                     | Landing X Slope (%)         | N/A   | N/A  | DWS Full Width?             | N/A  |  |
| N/A                                     | Landing Curb? (Y/N)         | N/A   | N/A  | DWS Offset (in)             | N/A  |  |
| N/A                                     | Shared Landing?             | N/A   |      |                             |      |  |
| N/A                                     | Gutter Ponding?             | N/A   | N/A  | Gutter Slope (%)            | N/A  |  |
| N/A                                     | Gutter Lip Ht (in)          | N/A   | N/A  | Gutter X Slope (%)          | N/A  |  |
| N/A                                     | Painted X Walk1?            | No    | N/A  | Painted X Walk2?            | N/A  |  |
|                                         | X Walk 1 Direction          | To NE |      | X Walk 2 Direction          | N/A  |  |
|                                         | X Walk 1 Width (in)         | N/A   |      | X Walk 2 Width (in)         | N/A  |  |
|                                         | X Walk 1 Slope (%)          | 3.1   |      | X Walk 2 Slope (%)          | N/A  |  |
|                                         | X Walk 1 X Slope (%)        | 8.4   |      | X Walk 2 X Slope (%)        | N/A  |  |
| N/A                                     | Ramp inside XWalk1?         | N/A   | N/A  | Ramp inside XWalk2?         | N/A  |  |
|                                         | Road Slope (%)              | 8.4   |      | Clear Space?                | N/A  |  |
|                                         | Road X Slope (%)            | 3.1   | N/A  | Clear Space to XWalk (in)   | N/A  |  |
| N/A                                     | Any Obstructions?           | N/A   | N/A  | Storm Grate/Utility Hazard? | N/A  |  |
|                                         | Obstruction Type            |       | l    | Storm Grate/Utility Type    |      |  |
|                                         |                             | N/A   | l    |                             | N/A  |  |
|                                         |                             |       | Yes  | Surface Condition? (G/P)    | Good |  |
|                                         |                             |       | N/A  | Curb Slope (%)              | 4.0  |  |