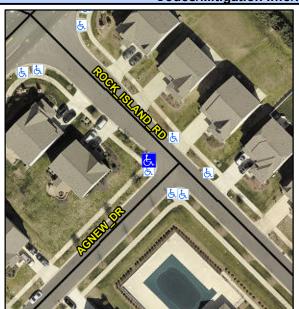

## Access Compliance Report Public Rights-of-Way (Curb Ramps)

Intersection ID: N/AMain Street:ROCK\_ISLAND\_RDCross Street:AGNEW\_DRLocation:WADA ID: CA9A900741AFRamp Type:BlendTrans1Initial Pass/Fail:FailOverall Compliance:NoSeverity Score:21.25

**Codes/Mitigation Info/Possible Solution** 

Street 1 Name ROCK ISLAND RD
Stop Condition-Street 1 None
Street 2 Name N/A
Stop Condition-Street 2 N/A

Possible Solutions:

Remove & Replace Curb Ramp With
Two New Directional Ramps or
Equivalent.

Surveyor Notes:

N/A

PROW/ADA:

R304.5.1, R304.5.3

Total Cost:

3200.00

| Field Measurements/Component Compliance |                             |       |      |                             |      |  |
|-----------------------------------------|-----------------------------|-------|------|-----------------------------|------|--|
| Comp                                    | Compliance Description Data |       | Comp | liance Description          | Data |  |
| N/A                                     | Ramp Length (in)            | 102.0 | Yes  | BlendTrans Slope (%)        | 2.0  |  |
| No                                      | Ramp Width (in)             | 47.8  | No   | BlendTrans XSlope (%)       | 6.8  |  |
| N/A                                     | Flare Type LT               | N/A   | N/A  | Flare Type RT               | N/A  |  |
| N/A                                     | Flare Slope LT (%)          | N/A   | N/A  | Flare Slope RT (%)          | N/A  |  |
| N/A                                     | Flare Traversable LT?       | N/A   | N/A  | Flare Traversable RT?       | N/A  |  |
| N/A                                     | Landing Length (in)         | N/A   | N/A  | DWS Provided?               | N/A  |  |
| N/A                                     | Landing Width (in)          | N/A   | N/A  | DWS Contrast?               | N/A  |  |
| N/A                                     | Landing Slope (%)           | N/A   | N/A  | DWS Length (in)             | N/A  |  |
| N/A                                     | Landing X Slope (%)         | N/A   | N/A  | DWS Full Width?             | N/A  |  |
| N/A                                     | Landing Curb? (Y/N)         | N/A   | N/A  | DWS Offset (in)             | N/A  |  |
| N/A                                     | Shared Landing?             | N/A   |      |                             |      |  |
| N/A                                     | Gutter Ponding?             | N/A   | N/A  | Gutter Slope (%)            | N/A  |  |
| N/A                                     | Gutter Lip Ht (in)          | N/A   | N/A  | Gutter X Slope (%)          | N/A  |  |
| N/A                                     | Painted X Walk1?            | No    | N/A  | Painted X Walk2?            | N/A  |  |
|                                         | X Walk 1 Direction          | To NE |      | X Walk 2 Direction          | N/A  |  |
|                                         | X Walk 1 Width (in)         | N/A   |      | X Walk 2 Width (in)         | N/A  |  |
|                                         | X Walk 1 Slope (%)          | 3.1   |      | X Walk 2 Slope (%)          | N/A  |  |
|                                         | X Walk 1 X Slope (%)        | 8.4   |      | X Walk 2 X Slope (%)        | N/A  |  |
| N/A                                     | Ramp inside XWalk1?         | N/A   | N/A  | Ramp inside XWalk2?         | N/A  |  |
|                                         | Road Slope (%)              | 8.4   |      | Clear Space?                | N/A  |  |
|                                         | Road X Slope (%)            | 3.1   | N/A  | Clear Space to XWalk (in)   | N/A  |  |
| N/A                                     | Any Obstructions?           | N/A   | N/A  | Storm Grate/Utility Hazard? | N/A  |  |
|                                         | Obstruction Type            |       | l    | Storm Grate/Utility Type    |      |  |
|                                         |                             | N/A   | l    |                             | N/A  |  |
|                                         |                             |       | Yes  | Surface Condition? (G/P)    | Good |  |
|                                         |                             |       | N/A  | Curb Slope (%)              | 4.0  |  |