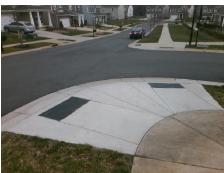

## Access Compliance Report Public Rights-of-Way (Curb Ramps)

Intersection ID: N/AMain Street:ROCK\_ISLAND\_RDCross Street:AGNEW\_DRLocation:WADA ID: CA9A900741AFRamp Type:BlendTrans1Initial Pass/Fail:FailOverall Compliance:NoSeverity Score:21.25

**Codes/Mitigation Info/Possible Solution** 

Street 1 Name ROCK ISLAND RD
Stop Condition-Street 1 None
Street 2 Name N/A
Stop Condition-Street 2 N/A

Possible Solutions:

Remove & Replace Curb Ramp With
Two New Directional Ramps or
Equivalent.

Surveyor Notes:

N/A

PROW/ADA:

R304.5.1, R304.5.3

Total Cost:

3200.00

| Field Measurements/Component Compliance |                             |       |      |                             |      |  |
|-----------------------------------------|-----------------------------|-------|------|-----------------------------|------|--|
| Comp                                    | Compliance Description Data |       | Comp | liance Description          | Data |  |
| N/A                                     | Ramp Length (in)            | 102.0 | Yes  | BlendTrans Slope (%)        | 2.0  |  |
| No                                      | Ramp Width (in)             | 47.8  | No   | BlendTrans XSlope (%)       | 6.8  |  |
| N/A                                     | Flare Type LT               | N/A   | N/A  | Flare Type RT               | N/A  |  |
| N/A                                     | Flare Slope LT (%)          | N/A   | N/A  | Flare Slope RT (%)          | N/A  |  |
| N/A                                     | Flare Traversable LT?       | N/A   | N/A  | Flare Traversable RT?       | N/A  |  |
| N/A                                     | Landing Length (in)         | N/A   | N/A  | DWS Provided?               | N/A  |  |
| N/A                                     | Landing Width (in)          | N/A   | N/A  | DWS Contrast?               | N/A  |  |
| N/A                                     | Landing Slope (%)           | N/A   | N/A  | DWS Length (in)             | N/A  |  |
| N/A                                     | Landing X Slope (%)         | N/A   | N/A  | DWS Full Width?             | N/A  |  |
| N/A                                     | Landing Curb? (Y/N)         | N/A   | N/A  | DWS Offset (in)             | N/A  |  |
| N/A                                     | Shared Landing?             | N/A   |      |                             |      |  |
| N/A                                     | Gutter Ponding?             | N/A   | N/A  | Gutter Slope (%)            | N/A  |  |
| N/A                                     | Gutter Lip Ht (in)          | N/A   | N/A  | Gutter X Slope (%)          | N/A  |  |
| N/A                                     | Painted X Walk1?            | No    | N/A  | Painted X Walk2?            | N/A  |  |
|                                         | X Walk 1 Direction          | To NE |      | X Walk 2 Direction          | N/A  |  |
|                                         | X Walk 1 Width (in)         | N/A   |      | X Walk 2 Width (in)         | N/A  |  |
|                                         | X Walk 1 Slope (%)          | 3.1   |      | X Walk 2 Slope (%)          | N/A  |  |
|                                         | X Walk 1 X Slope (%)        | 8.4   |      | X Walk 2 X Slope (%)        | N/A  |  |
| N/A                                     | Ramp inside XWalk1?         | N/A   | N/A  | Ramp inside XWalk2?         | N/A  |  |
|                                         | Road Slope (%)              | 8.4   |      | Clear Space?                | N/A  |  |
|                                         | Road X Slope (%)            | 3.1   | N/A  | Clear Space to XWalk (in)   | N/A  |  |
| N/A                                     | Any Obstructions?           | N/A   | N/A  | Storm Grate/Utility Hazard? | N/A  |  |
|                                         | Obstruction Type            |       | l    | Storm Grate/Utility Type    |      |  |
|                                         |                             | N/A   | l    |                             | N/A  |  |
|                                         |                             |       | Yes  | Surface Condition? (G/P)    | Good |  |
|                                         |                             |       | N/A  | Curb Slope (%)              | 4.0  |  |