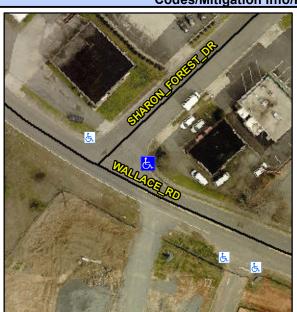

## Access Compliance Report Public Rights-of-Way (Curb Ramps)

Intersection ID: 18461 Main Street: SHARON\_FOREST\_DR Cross Street: WALLACE\_RD Location: E

ADA ID: CA9BA36B3B38 Ramp Type: PerpDiag Initial Pass/Fail: Fail Overall Compliance: No Severity Score: 13.75

## Field Measurements/Component Compliance

Street 1 Name
Stop Condition-Street 2
Street 2 Name
Stop Condition-Street 1

SHARON FOREST DR StopSign WALLACE RD None Possible Solutions:

Remove & Replace Curb Ramp With Two New Directional Ramps or Equivalent.