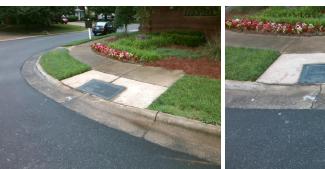

## **Access Compliance Report** Public Rights-of-Way (Curb Ramps)

| Intersection ID: 3056                   | Main Str         | Cross Street: FOX_GLEN_RD                |                                         |            |                                              |       | Location:  | Е                           |            |
|-----------------------------------------|------------------|------------------------------------------|-----------------------------------------|------------|----------------------------------------------|-------|------------|-----------------------------|------------|
| ADA ID: CA9DA3490759                    | Ramp Ty          | Initial Pass/Fail: Fail Overall Complian |                                         |            |                                              |       | 25         |                             |            |
| Codes/Mitigation Info/Possible Solution |                  |                                          | Field Measurements/Component Compliance |            |                                              |       |            |                             |            |
| Possible Solutions:                     |                  |                                          |                                         |            |                                              |       |            | liance Description          | Data       |
|                                         |                  | Remove & Replace Entire Ramp             | _                                       | /A         | Ramp Length (in)                             | 49.0  | No         | Ramp Slope (%)              | 14.0       |
|                                         | 1                | Remove & Replace Entire Ramp             | •                                       | es         | Ramp Width (in)                              | 48.0  | Yes        | Ramp XSlope (%)             | 0.8        |
|                                         | ED C             |                                          | N/                                      |            | Flare Type LT                                | N/A   | N/A        | Flare Type RT               | N/A        |
| CLE                                     | the second       |                                          | N/                                      |            | Flare Slope LT (%)                           | N/A   | N/A        | Flare Slope RT (%)          | N/A        |
| FOR THE PARTY OF                        | A ANA A          |                                          |                                         | /A         | Flare Traversable LT?                        | N/A   |            | Flare Traversable RT?       | N/A        |
|                                         | 1 20 10          |                                          | N/                                      |            | Landing Length (in)                          | N/A   | N/A        | DWS Provided?               | N/A<br>N/A |
| the test                                |                  | Surveyor Notes:                          | N/                                      |            | Landing Width (in)                           | N/A   | N/A        | DWS Contrast?               | N/A        |
|                                         |                  |                                          |                                         |            | <b>e</b> ( )                                 |       | N/A<br>N/A |                             | N/A<br>N/A |
|                                         |                  | N/A                                      | N                                       |            | Landing Slope (%)                            | N/A   |            | DWS Length (in)             |            |
|                                         | Bally - 2        |                                          | N                                       |            | Landing X Slope (%)                          | N/A   | N/A        | DWS Full Width?             | N/A        |
| No the second second                    | And Swall and    |                                          | N/                                      |            | Landing Curb? (Y/N)                          | N/A   | N/A        | DWS Offset (in)             | N/A        |
|                                         | A Marken         |                                          | N                                       | / <b>A</b> | Shared Landing?                              | N/A   |            |                             |            |
| A Part of the second                    |                  | PROW/ADA:                                | N                                       | / <b>A</b> | Gutter Ponding?                              | N/A   | N/A        | Gutter Slope (%)            | N/A        |
|                                         | and the second   | R304.2.2                                 | N/                                      | / <b>A</b> | Gutter Lip Ht (in)                           | N/A   | N/A        | Gutter X Slope (%)          | N/A        |
|                                         | 1 6              |                                          | N                                       | / <b>A</b> | Painted X Walk1?                             | No    | N/A        | Painted X Walk2?            | N/A        |
|                                         | 11 12            |                                          |                                         |            | X Walk 1 Direction                           | To SW |            | X Walk 2 Direction          | N/A        |
| And the second                          | 6 11 19          |                                          | N                                       | / <b>A</b> | X Walk 1 Width (in)                          | N/A   | N/A        | X Walk 2 Width (in)         | N/A        |
| Street 1 Name                           | <b>BROWNE RD</b> |                                          |                                         |            | X Walk 1 Slope (%)                           | 8.3   |            | X Walk 2 Slope (%)          | N/A        |
| Stop Condition-Street 2                 | None             |                                          |                                         |            | X Walk 1 X Slope (%)                         | 1.9   |            | X Walk 2 X Slope (%)        | N/A        |
| Street 2 Name                           | N/A              |                                          | N                                       | / <b>A</b> | Ramp inside XWalk1?                          | N/A   | N/A        | Ramp inside XWalk2?         | N/A        |
| Stop Condition-Street 1                 | N/A              |                                          |                                         |            | Road Slope (%)                               | N/A   | N/A        | Clear Space?                | N/A        |
|                                         |                  |                                          |                                         |            | Road X Slope (%)                             | N/A   | N/A        | Clear Space to XWalk (in)   | N/A        |
|                                         |                  |                                          | N                                       | / <b>A</b> | Any Obstructions?                            | N/A   | N/A        | Storm Grate/Utility Hazard? | N/A        |
|                                         |                  | Total Cost: \$                           | 850.00                                  |            | Obstruction Type                             |       |            | Storm Grate/Utility Type    |            |
|                                         |                  | Ť                                        |                                         |            | <i>,</i> ,,,,,,,,,,,,,,,,,,,,,,,,,,,,,,,,,,, | N/A   |            |                             | N/A        |
|                                         |                  |                                          |                                         |            |                                              |       | 1          |                             |            |