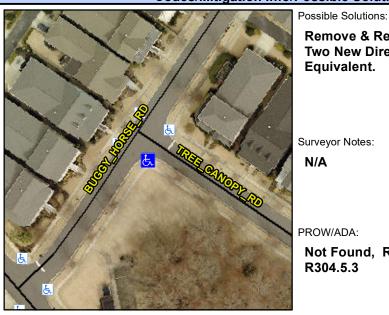

## Access Compliance Report Public Rights-of-Way (Curb Ramps)

Intersection ID: 45493 Main Street: BUGGY\_HORSE\_RD Cross Street: TREE\_CANOPY\_RD Location: S

ADA ID: CAA216B7A1FB Ramp Type: PerpDiag Initial Pass/Fail: Fail Overall Compliance: No Severity Score: 22.5

## Field Measurements/Component Compliance

Street 1 Name
Stop Condition-Street 2
Street 2 Name
Stop Condition-Street 1

TREE CANOPY RD StopSign BUGGY HORSE RD None Remove & Replace Curb Ramp With Two New Directional Ramps or Equivalent.

Surveyor Notes:
N/A

PROW/ADA:
Not Found, R304.5.1, R304.2.2, R304.5.3

Total Cost: \$

| Field Measurements/Component Compliance |                       |       |      |                             |       |
|-----------------------------------------|-----------------------|-------|------|-----------------------------|-------|
| Compliance Description                  |                       | Data  | Comp | liance Description          | Data  |
| N/A                                     | Ramp Length (in)      | 71.0  | No   | Ramp Slope (%)              | 10.3  |
| No                                      | Ramp Width (in)       | 38.0  | No   | Ramp XSlope (%)             | 2.3   |
| N/A                                     | Flare Type LT         | N/A   | N/A  | Flare Type RT               | N/A   |
| N/A                                     | Flare Slope LT (%)    | N/A   | N/A  | Flare Slope RT (%)          | N/A   |
| N/A                                     | Flare Traversable LT? | N/A   | N/A  | Flare Traversable RT?       | N/A   |
| N/A                                     | Landing Length (in)   | N/A   | N/A  | DWS Provided?               | N/A   |
| N/A                                     | Landing Width (in)    | N/A   | N/A  | DWS Contrast?               | N/A   |
| N/A                                     | Landing Slope (%)     | N/A   | N/A  | DWS Length (in)             | N/A   |
| N/A                                     | Landing X Slope (%)   | N/A   | N/A  | DWS Full Width?             | N/A   |
| N/A                                     | Landing Curb? (Y/N)   | N/A   | N/A  | DWS Offset (in)             | N/A   |
| N/A                                     | Shared Landing?       | N/A   |      |                             |       |
| N/A                                     | Gutter Ponding?       | N/A   | N/A  | Gutter Slope (%)            | N/A   |
| N/A                                     | Gutter Lip Ht (in)    | N/A   | N/A  | Gutter X Slope (%)          | N/A   |
| N/A                                     | Painted X Walk1?      | No    | N/A  | Painted X Walk2?            | No    |
|                                         | X Walk 1 Direction    | To NE |      | X Walk 2 Direction          | To NW |
| N/A                                     | X Walk 1 Width (in)   | N/A   | N/A  | X Walk 2 Width (in)         | N/A   |
|                                         | X Walk 1 Slope (%)    | 1.6   |      | X Walk 2 Slope (%)          | 2.3   |
|                                         | X Walk 1 X Slope (%)  | 1.7   |      | X Walk 2 X Slope (%)        | 1.3   |
| N/A                                     | Ramp inside XWalk1?   | N/A   | N/A  | Ramp inside XWalk2?         | N/A   |
|                                         | Road Slope (%)        | 0.0   | N/A  | Clear Space?                | N/A   |
|                                         | Road X Slope (%)      | 2.3   | N/A  | Clear Space to XWalk (in)   | N/A   |
| N/A                                     | Any Obstructions?     | N/A   | N/A  | Storm Grate/Utility Hazard? | N/A   |
|                                         | Obstruction Type      |       | l    | Storm Grate/Utility Type    |       |
|                                         |                       | N/A   |      |                             | N/A   |
|                                         |                       |       | Yes  | Surface Condition? (G/P)    | Good  |