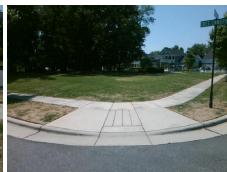

## Field Measurements/Component Compliance

Street 1 Name
Stop Condition-Street 2
Street 2 Name
Stop Condition-Street 1

TREE CANOPY RD StopSign BUGGY HORSE RD None Remove & Replace Curb Ramp With Two New Directional Ramps or Equivalent.

Surveyor Notes:
N/A

PROW/ADA:
Not Found, R304.5.1, R304.2.2, R304.5.3

Total Cost: \$

| Field Measurements/Component Compliance |                       |       |      |                             |       |
|-----------------------------------------|-----------------------|-------|------|-----------------------------|-------|
| Compliance Description                  |                       | Data  | Comp | liance Description          | Data  |
| N/A                                     | Ramp Length (in)      | 71.0  | No   | Ramp Slope (%)              | 10.3  |
| No                                      | Ramp Width (in)       | 38.0  | No   | Ramp XSlope (%)             | 2.3   |
| N/A                                     | Flare Type LT         | N/A   | N/A  | Flare Type RT               | N/A   |
| N/A                                     | Flare Slope LT (%)    | N/A   | N/A  | Flare Slope RT (%)          | N/A   |
| N/A                                     | Flare Traversable LT? | N/A   | N/A  | Flare Traversable RT?       | N/A   |
| N/A                                     | Landing Length (in)   | N/A   | N/A  | DWS Provided?               | N/A   |
| N/A                                     | Landing Width (in)    | N/A   | N/A  | DWS Contrast?               | N/A   |
| N/A                                     | Landing Slope (%)     | N/A   | N/A  | DWS Length (in)             | N/A   |
| N/A                                     | Landing X Slope (%)   | N/A   | N/A  | DWS Full Width?             | N/A   |
| N/A                                     | Landing Curb? (Y/N)   | N/A   | N/A  | DWS Offset (in)             | N/A   |
| N/A                                     | Shared Landing?       | N/A   |      |                             |       |
| N/A                                     | Gutter Ponding?       | N/A   | N/A  | Gutter Slope (%)            | N/A   |
| N/A                                     | Gutter Lip Ht (in)    | N/A   | N/A  | Gutter X Slope (%)          | N/A   |
| N/A                                     | Painted X Walk1?      | No    | N/A  | Painted X Walk2?            | No    |
|                                         | X Walk 1 Direction    | To NE |      | X Walk 2 Direction          | To NW |
| N/A                                     | X Walk 1 Width (in)   | N/A   | N/A  | X Walk 2 Width (in)         | N/A   |
|                                         | X Walk 1 Slope (%)    | 1.6   |      | X Walk 2 Slope (%)          | 2.3   |
|                                         | X Walk 1 X Slope (%)  | 1.7   |      | X Walk 2 X Slope (%)        | 1.3   |
| N/A                                     | Ramp inside XWalk1?   | N/A   | N/A  | Ramp inside XWalk2?         | N/A   |
|                                         | Road Slope (%)        | 0.0   | N/A  | Clear Space?                | N/A   |
|                                         | Road X Slope (%)      | 2.3   | N/A  | Clear Space to XWalk (in)   | N/A   |
| N/A                                     | Any Obstructions?     | N/A   | N/A  | Storm Grate/Utility Hazard? | N/A   |
|                                         | Obstruction Type      |       | l    | Storm Grate/Utility Type    |       |
|                                         |                       | N/A   |      |                             | N/A   |
|                                         |                       |       | Yes  | Surface Condition? (G/P)    | Good  |