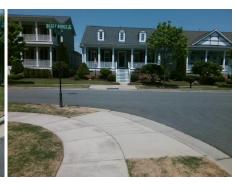

## Field Measurements/Component Compliance

Street 1 Name
Stop Condition-Street 2
Street 2 Name
Stop Condition-Street 1

TREE CANOPY RD StopSign BUGGY HORSE RD None Remove & Replace Curb Ramp With Two New Directional Ramps or Equivalent.

Surveyor Notes:
N/A

PROW/ADA:
Not Found, R304.5.1, R304.2.2, R304.5.3

Total Cost: \$

| Field Measurements/Component Compliance |                       |       |      |                             |       |
|-----------------------------------------|-----------------------|-------|------|-----------------------------|-------|
| Compliance Description                  |                       | Data  | Comp | liance Description          | Data  |
| N/A                                     | Ramp Length (in)      | 71.0  | No   | Ramp Slope (%)              | 10.3  |
| No                                      | Ramp Width (in)       | 38.0  | No   | Ramp XSlope (%)             | 2.3   |
| N/A                                     | Flare Type LT         | N/A   | N/A  | Flare Type RT               | N/A   |
| N/A                                     | Flare Slope LT (%)    | N/A   | N/A  | Flare Slope RT (%)          | N/A   |
| N/A                                     | Flare Traversable LT? | N/A   | N/A  | Flare Traversable RT?       | N/A   |
| N/A                                     | Landing Length (in)   | N/A   | N/A  | DWS Provided?               | N/A   |
| N/A                                     | Landing Width (in)    | N/A   | N/A  | DWS Contrast?               | N/A   |
| N/A                                     | Landing Slope (%)     | N/A   | N/A  | DWS Length (in)             | N/A   |
| N/A                                     | Landing X Slope (%)   | N/A   | N/A  | DWS Full Width?             | N/A   |
| N/A                                     | Landing Curb? (Y/N)   | N/A   | N/A  | DWS Offset (in)             | N/A   |
| N/A                                     | Shared Landing?       | N/A   |      |                             |       |
| N/A                                     | Gutter Ponding?       | N/A   | N/A  | Gutter Slope (%)            | N/A   |
| N/A                                     | Gutter Lip Ht (in)    | N/A   | N/A  | Gutter X Slope (%)          | N/A   |
| N/A                                     | Painted X Walk1?      | No    | N/A  | Painted X Walk2?            | No    |
|                                         | X Walk 1 Direction    | To NE |      | X Walk 2 Direction          | To NW |
| N/A                                     | X Walk 1 Width (in)   | N/A   | N/A  | X Walk 2 Width (in)         | N/A   |
|                                         | X Walk 1 Slope (%)    | 1.6   |      | X Walk 2 Slope (%)          | 2.3   |
|                                         | X Walk 1 X Slope (%)  | 1.7   |      | X Walk 2 X Slope (%)        | 1.3   |
| N/A                                     | Ramp inside XWalk1?   | N/A   | N/A  | Ramp inside XWalk2?         | N/A   |
|                                         | Road Slope (%)        | 0.0   | N/A  | Clear Space?                | N/A   |
|                                         | Road X Slope (%)      | 2.3   | N/A  | Clear Space to XWalk (in)   | N/A   |
| N/A                                     | Any Obstructions?     | N/A   | N/A  | Storm Grate/Utility Hazard? | N/A   |
|                                         | Obstruction Type      |       | l    | Storm Grate/Utility Type    |       |
|                                         |                       | N/A   |      |                             | N/A   |
|                                         |                       |       | Yes  | Surface Condition? (G/P)    | Good  |