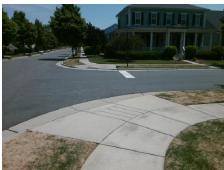

## Field Measurements/Component Compliance

Street 1 Name
Stop Condition-Street 2
Street 2 Name
Stop Condition-Street 1

TREE CANOPY RD StopSign BUGGY HORSE RD None Remove & Replace Curb Ramp With Two New Directional Ramps or Equivalent.

Surveyor Notes:
N/A

PROW/ADA:
Not Found, R304.5.1, R304.2.2, R304.5.3

Total Cost: \$

| Field Measurements/Component Compliance |                       |       |      |                             |       |
|-----------------------------------------|-----------------------|-------|------|-----------------------------|-------|
| Compliance Description                  |                       | Data  | Comp | liance Description          | Data  |
| N/A                                     | Ramp Length (in)      | 71.0  | No   | Ramp Slope (%)              | 10.3  |
| No                                      | Ramp Width (in)       | 38.0  | No   | Ramp XSlope (%)             | 2.3   |
| N/A                                     | Flare Type LT         | N/A   | N/A  | Flare Type RT               | N/A   |
| N/A                                     | Flare Slope LT (%)    | N/A   | N/A  | Flare Slope RT (%)          | N/A   |
| N/A                                     | Flare Traversable LT? | N/A   | N/A  | Flare Traversable RT?       | N/A   |
| N/A                                     | Landing Length (in)   | N/A   | N/A  | DWS Provided?               | N/A   |
| N/A                                     | Landing Width (in)    | N/A   | N/A  | DWS Contrast?               | N/A   |
| N/A                                     | Landing Slope (%)     | N/A   | N/A  | DWS Length (in)             | N/A   |
| N/A                                     | Landing X Slope (%)   | N/A   | N/A  | DWS Full Width?             | N/A   |
| N/A                                     | Landing Curb? (Y/N)   | N/A   | N/A  | DWS Offset (in)             | N/A   |
| N/A                                     | Shared Landing?       | N/A   |      |                             |       |
| N/A                                     | Gutter Ponding?       | N/A   | N/A  | Gutter Slope (%)            | N/A   |
| N/A                                     | Gutter Lip Ht (in)    | N/A   | N/A  | Gutter X Slope (%)          | N/A   |
| N/A                                     | Painted X Walk1?      | No    | N/A  | Painted X Walk2?            | No    |
|                                         | X Walk 1 Direction    | To NE |      | X Walk 2 Direction          | To NW |
| N/A                                     | X Walk 1 Width (in)   | N/A   | N/A  | X Walk 2 Width (in)         | N/A   |
|                                         | X Walk 1 Slope (%)    | 1.6   |      | X Walk 2 Slope (%)          | 2.3   |
|                                         | X Walk 1 X Slope (%)  | 1.7   |      | X Walk 2 X Slope (%)        | 1.3   |
| N/A                                     | Ramp inside XWalk1?   | N/A   | N/A  | Ramp inside XWalk2?         | N/A   |
|                                         | Road Slope (%)        | 0.0   | N/A  | Clear Space?                | N/A   |
|                                         | Road X Slope (%)      | 2.3   | N/A  | Clear Space to XWalk (in)   | N/A   |
| N/A                                     | Any Obstructions?     | N/A   | N/A  | Storm Grate/Utility Hazard? | N/A   |
|                                         | Obstruction Type      |       | l    | Storm Grate/Utility Type    |       |
|                                         |                       | N/A   |      |                             | N/A   |
|                                         |                       |       | Yes  | Surface Condition? (G/P)    | Good  |