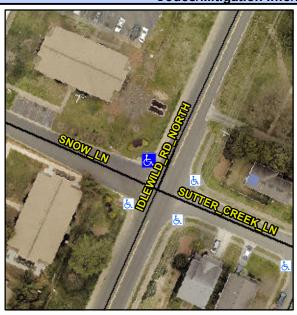

## Access Compliance Report Public Rights-of-Way (Curb Ramps)

Intersection ID: 15796 Main Street: SNOW\_LN Cross Street: IDLEWILD\_RD\_NORTH Location: NW

ADA ID: CAA7D29333B7 Ramp Type: PerpDiag Initial Pass/Fail: Fail Overall Compliance: No Severity Score: 25

## Field Measurements/Component Compliance

Street 1 Name
Stop Condition-Street 2
Street 2 Name
Stop Condition-Street 1

SNOW LN StopSign IDLEWILD RD NORTH None Possible Solutions:

Remove & Replace Curb Ramp With Two New Directional Ramps or Equivalent.