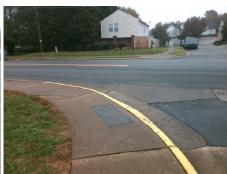

## Access Compliance Report Public Rights-of-Way (Curb Ramps)

Intersection ID: 15796 Main Street: SNOW\_LN Cross Street: IDLEWILD\_RD\_NORTH Location: NW

ADA ID: CAA7D29333B7 Ramp Type: PerpDiag Initial Pass/Fail: Fail Overall Compliance: No Severity Score: 25

## Field Measurements/Component Compliance

Street 1 Name
Stop Condition-Street 2
Street 2 Name
Stop Condition-Street 1

SNOW LN StopSign IDLEWILD RD NORTH None Possible Solutions:

Remove & Replace Curb Ramp With Two New Directional Ramps or Equivalent.

Surveyor Notes:

N/A

PROW/ADA:

Not Found, R304.2.2, R304.5.3

Total Cost: \$ 3200.00

| Field Measurements/Component Compliance |                        |                       |       |      |                             |       |
|-----------------------------------------|------------------------|-----------------------|-------|------|-----------------------------|-------|
|                                         | Compliance Description |                       | Data  | Comp | oliance Description         | Data  |
|                                         | N/A                    | Ramp Length (in)      | 60.0  | No   | Ramp Slope (%)              | 9.6   |
|                                         | Yes                    | Ramp Width (in)       | 48.0  | No   | Ramp XSlope (%)             | 5.9   |
|                                         | N/A                    | Flare Type LT         | N/A   | N/A  | Flare Type RT               | N/A   |
|                                         | N/A                    | Flare Slope LT (%)    | N/A   | N/A  | Flare Slope RT (%)          | N/A   |
|                                         | N/A                    | Flare Traversable LT? | N/A   | N/A  | Flare Traversable RT?       | N/A   |
|                                         | N/A                    | Landing Length (in)   | N/A   | N/A  | DWS Provided?               | N/A   |
|                                         | N/A                    | Landing Width (in)    | N/A   | N/A  | DWS Contrast?               | N/A   |
|                                         | N/A                    | Landing Slope (%)     | N/A   | N/A  | DWS Length (in)             | N/A   |
|                                         | N/A                    | Landing X Slope (%)   | N/A   | N/A  | DWS Full Width?             | N/A   |
|                                         | N/A                    | Landing Curb? (Y/N)   | N/A   | N/A  | DWS Offset (in)             | N/A   |
|                                         | N/A                    | Shared Landing?       | N/A   |      |                             |       |
|                                         | N/A                    | Gutter Ponding?       | N/A   | N/A  | Gutter Slope (%)            | N/A   |
|                                         | N/A                    | Gutter Lip Ht (in)    | N/A   | N/A  | Gutter X Slope (%)          | N/A   |
|                                         | N/A                    | Painted X Walk1?      | No    | N/A  | Painted X Walk2?            | No    |
|                                         |                        | X Walk 1 Direction    | To SW |      | X Walk 2 Direction          | To SE |
|                                         | N/A                    | X Walk 1 Width (in)   | N/A   | N/A  | X Walk 2 Width (in)         | N/A   |
|                                         |                        | X Walk 1 Slope (%)    | 0.8   |      | X Walk 2 Slope (%)          | 4.2   |
|                                         |                        | X Walk 1 X Slope (%)  | 5.4   |      | X Walk 2 X Slope (%)        | 0.0   |
|                                         | N/A                    | Ramp inside XWalk1?   | N/A   | N/A  | Ramp inside XWalk2?         | N/A   |
|                                         |                        | Road Slope (%)        | 4.0   | N/A  | Clear Space?                | N/A   |
|                                         |                        | Road X Slope (%)      | 4.4   | N/A  | Clear Space to XWalk (in)   | N/A   |
|                                         | N/A                    | Any Obstructions?     | N/A   | N/A  | Storm Grate/Utility Hazard? | N/A   |
|                                         |                        | Obstruction Type      |       |      | Storm Grate/Utility Type    |       |
|                                         |                        |                       | N/A   |      |                             | N/A   |
|                                         |                        |                       |       | Yes  | Surface Condition? (G/P)    | Good  |
| . 0                                     |                        |                       |       |      |                             |       |