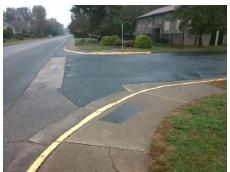

## Access Compliance Report Public Rights-of-Way (Curb Ramps)

Intersection ID: 15796 Main Street: SNOW\_LN Cross Street: IDLEWILD\_RD\_NORTH Location: NW

ADA ID: CAA7D29333B7 Ramp Type: PerpDiag Initial Pass/Fail: Fail Overall Compliance: No Severity Score: 25

## Field Measurements/Component Compliance

Street 1 Name
Stop Condition-Street 2
Street 2 Name
Stop Condition-Street 1

SNOW LN StopSign IDLEWILD RD NORTH None Possible Solutions:

Remove & Replace Curb Ramp With Two New Directional Ramps or Equivalent.

Surveyor Notes:

N/A

PROW/ADA:

Not Found, R304.2.2, R304.5.3

Total Cost: \$ 3200.00

| Field Measurements/Component Compliance |                        |                       |       |      |                             |       |
|-----------------------------------------|------------------------|-----------------------|-------|------|-----------------------------|-------|
|                                         | Compliance Description |                       | Data  | Comp | oliance Description         | Data  |
|                                         | N/A                    | Ramp Length (in)      | 60.0  | No   | Ramp Slope (%)              | 9.6   |
|                                         | Yes                    | Ramp Width (in)       | 48.0  | No   | Ramp XSlope (%)             | 5.9   |
|                                         | N/A                    | Flare Type LT         | N/A   | N/A  | Flare Type RT               | N/A   |
|                                         | N/A                    | Flare Slope LT (%)    | N/A   | N/A  | Flare Slope RT (%)          | N/A   |
|                                         | N/A                    | Flare Traversable LT? | N/A   | N/A  | Flare Traversable RT?       | N/A   |
|                                         | N/A                    | Landing Length (in)   | N/A   | N/A  | DWS Provided?               | N/A   |
|                                         | N/A                    | Landing Width (in)    | N/A   | N/A  | DWS Contrast?               | N/A   |
|                                         | N/A                    | Landing Slope (%)     | N/A   | N/A  | DWS Length (in)             | N/A   |
|                                         | N/A                    | Landing X Slope (%)   | N/A   | N/A  | DWS Full Width?             | N/A   |
|                                         | N/A                    | Landing Curb? (Y/N)   | N/A   | N/A  | DWS Offset (in)             | N/A   |
|                                         | N/A                    | Shared Landing?       | N/A   |      |                             |       |
|                                         | N/A                    | Gutter Ponding?       | N/A   | N/A  | Gutter Slope (%)            | N/A   |
|                                         | N/A                    | Gutter Lip Ht (in)    | N/A   | N/A  | Gutter X Slope (%)          | N/A   |
|                                         | N/A                    | Painted X Walk1?      | No    | N/A  | Painted X Walk2?            | No    |
|                                         |                        | X Walk 1 Direction    | To SW |      | X Walk 2 Direction          | To SE |
|                                         | N/A                    | X Walk 1 Width (in)   | N/A   | N/A  | X Walk 2 Width (in)         | N/A   |
|                                         |                        | X Walk 1 Slope (%)    | 0.8   |      | X Walk 2 Slope (%)          | 4.2   |
|                                         |                        | X Walk 1 X Slope (%)  | 5.4   |      | X Walk 2 X Slope (%)        | 0.0   |
|                                         | N/A                    | Ramp inside XWalk1?   | N/A   | N/A  | Ramp inside XWalk2?         | N/A   |
|                                         |                        | Road Slope (%)        | 4.0   | N/A  | Clear Space?                | N/A   |
|                                         |                        | Road X Slope (%)      | 4.4   | N/A  | Clear Space to XWalk (in)   | N/A   |
|                                         | N/A                    | Any Obstructions?     | N/A   | N/A  | Storm Grate/Utility Hazard? | N/A   |
|                                         |                        | Obstruction Type      |       |      | Storm Grate/Utility Type    |       |
|                                         |                        |                       | N/A   |      |                             | N/A   |
|                                         |                        |                       |       | Yes  | Surface Condition? (G/P)    | Good  |
| . 0                                     |                        |                       |       |      |                             |       |