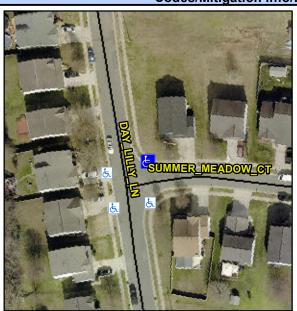

Intersection ID: 30021 Main Street: DAY LILLY LN **Cross Street: SUMMER MEADOW CT** Location: NE ADA ID: CAACD2563D04 Ramp Type: PerpDiag Initial Pass/Fail: Fail **Overall Compliance: No** Severity Score: 33.75