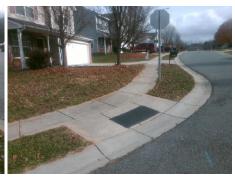

Intersection ID: 30021 Main Street: DAY LILLY LN **Cross Street: SUMMER MEADOW CT** Location: NE ADA ID: CAACD2563D04 Ramp Type: PerpDiag Initial Pass/Fail: Fail **Overall Compliance: No** Severity Score: 33.75