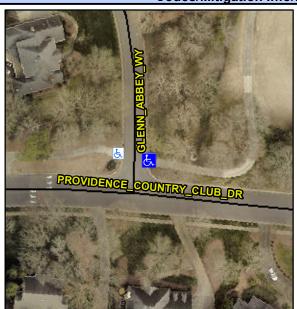

## **Access Compliance Report Public Rights-of-Way** (Curb Ramps)

Intersection ID: 27929 Main Street: GLENN ABBEY WY Cross Street: PROVIDENCE\_COUNTRY\_CLUB\_DR Location: NE ADA ID: CAB53B179146 Ramp Type: Perp Initial Pass/Fail: Fail **Overall Compliance: No Severity Score:** 1.25