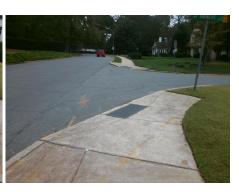

## **Access Compliance Report Public Rights-of-Way** (Curb Ramps)

Data

7.2

1.3

N/A

Good

Intersection ID: 12400 Main Street: BELVEDERE AV **Cross Street: ST ANDREWS LN** Location: SW **Overall Compliance: No Severity Score:** ADA ID: CAB71B31EE04 Ramp Type: Perp Initial Pass/Fail: Fail 8.75

Flare Type RT

Ramp XSlope (%)

Data

66.5

40.0

N/A

ST ANDREWS LN Street 1 Name Stop Condition-Street 2 Street 2 Name Stop Condition-Street 1

Possible Solutions: Remove & Replace Entire Ramp. Surveyor Notes: N/A PROW/ADA: R304.5.1