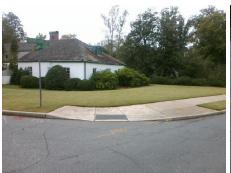

## **Access Compliance Report Public Rights-of-Way** (Curb Ramps)

Data

7.2

1.3

N/A

Good

Intersection ID: 12400 Main Street: BELVEDERE AV **Cross Street: ST ANDREWS LN** Location: SW **Overall Compliance: No Severity Score:** ADA ID: CAB71B31EE04 Ramp Type: Perp Initial Pass/Fail: Fail 8.75

Flare Type RT

Ramp XSlope (%)

Data

66.5

40.0

N/A

ST ANDREWS LN Street 1 Name Stop Condition-Street 2 Street 2 Name Stop Condition-Street 1

Possible Solutions: Remove & Replace Entire Ramp. Surveyor Notes: N/A PROW/ADA: R304.5.1