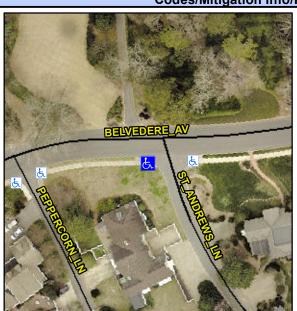

## **Access Compliance Report Public Rights-of-Way** (Curb Ramps)

Data

7.2

1.3

N/A

Good

Intersection ID: 12400 Main Street: BELVEDERE AV **Cross Street: ST ANDREWS LN** Location: SW **Overall Compliance: No Severity Score:** ADA ID: CAB71B31EE04 Ramp Type: Perp Initial Pass/Fail: Fail 8.75