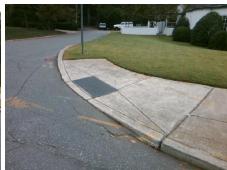

## **Access Compliance Report Public Rights-of-Way** (Curb Ramps)

Data

7.2

1.3

N/A

Good

Intersection ID: 12400 Main Street: BELVEDERE AV **Cross Street: ST ANDREWS LN** Location: SW **Overall Compliance: No Severity Score:** ADA ID: CAB71B31EE04 Ramp Type: Perp Initial Pass/Fail: Fail 8.75

Flare Type RT

Ramp XSlope (%)

Data

66.5

40.0

N/A

ST ANDREWS LN Street 1 Name Stop Condition-Street 2 Street 2 Name Stop Condition-Street 1

Possible Solutions: Remove & Replace Entire Ramp. Surveyor Notes: N/A PROW/ADA: R304.5.1