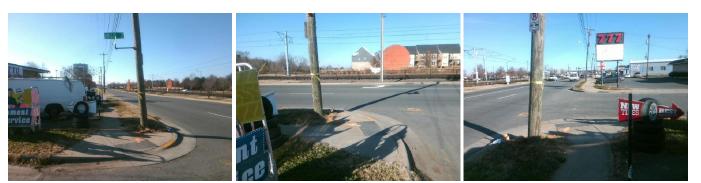

## Access Compliance Report Public Rights-of-Way (Curb Ramps)

|                                          |                                          |                                                |                                         |                       |       |                             |                             | 05    |  |
|------------------------------------------|------------------------------------------|------------------------------------------------|-----------------------------------------|-----------------------|-------|-----------------------------|-----------------------------|-------|--|
| Intersection ID: 15988 Main St           | Main Street: SOUTH_BV                    |                                                | Cross Street: HOLLIS_RD                 |                       |       |                             | Location:                   | SE    |  |
| ADA ID: CAB8DF51F8A1 Ramp Type: PerpDiag |                                          | Initial Pass/Fail: Fail Overall Compliance: No |                                         |                       |       | Severity Score:             | 10                          |       |  |
| Codes/Mitigation Info/Possible Solution  |                                          |                                                | Field Measurements/Component Compliance |                       |       |                             |                             |       |  |
|                                          | Possible Solutions:                      | <u>Cc</u>                                      | Compliance Description                  |                       |       | Data Compliance Description |                             |       |  |
|                                          | Remove & Replace Curb Ramp W             | /ith N/.                                       | Α                                       | Ramp Length (in)      | 81.0  | Yes                         | Ramp Slope (%)              | 5.0   |  |
|                                          | Two New Directional Ramps or Equivalent. | No                                             | D                                       | Ramp Width (in)       | 42.0  | No                          | Ramp XSlope (%)             | 4.2   |  |
|                                          |                                          | N/.                                            | Α                                       | Flare Type LT         | N/A   | N/A                         | Flare Type RT               | N/A   |  |
|                                          |                                          | N/.                                            | Α                                       | Flare Slope LT (%)    | N/A   | N/A                         | Flare Slope RT (%)          | N/A   |  |
|                                          |                                          | N/.                                            | Α                                       | Flare Traversable LT? | N/A   | N/A                         | Flare Traversable RT?       | N/A   |  |
|                                          |                                          | N/.                                            | Α                                       | Landing Length (in)   | N/A   | N/A                         | DWS Provided?               | N/A   |  |
|                                          | Surveyor Notes:                          | N/.                                            | Ά                                       | Landing Width (in)    | N/A   | N/A                         | DWS Contrast?               | N/A   |  |
|                                          | N/A                                      | N/.                                            | Α                                       | Landing Slope (%)     | N/A   | N/A                         | DWS Length (in)             | N/A   |  |
|                                          |                                          | N/.                                            | A                                       | Landing X Slope (%)   | N/A   | N/A                         | DWS Full Width?             | N/A   |  |
|                                          |                                          |                                                | Α                                       | Landing Curb? (Y/N)   | N/A   | N/A                         | DWS Offset (in)             | N/A   |  |
|                                          |                                          |                                                | A                                       | Shared Landing?       | N/A   |                             |                             |       |  |
|                                          | PROW/ADA:                                | N/.                                            | A                                       | Gutter Ponding?       | N/A   | N/A                         | Gutter Slope (%)            | N/A   |  |
|                                          | Not Found, R304.5.1, R304.5.3            | N/.                                            | A                                       | Gutter Lip Ht (in)    | N/A   | N/A                         | Gutter X Slope (%)          | N/A   |  |
|                                          |                                          | N/.                                            | A                                       | Painted X Walk1?      | No    | N/A                         | Painted X Walk2?            | No    |  |
|                                          |                                          |                                                |                                         | X Walk 1 Direction    | To NE |                             | X Walk 2 Direction          | To NW |  |
|                                          |                                          | N/.                                            | A                                       | X Walk 1 Width (in)   | N/A   | N/A                         | X Walk 2 Width (in)         | N/A   |  |
| Street 1 Name HOLLIS RD                  | _                                        |                                                |                                         | X Walk 1 Slope (%)    | 1.9   |                             | X Walk 2 Slope (%)          | 2.0   |  |
| Stop Condition-Street 2 StopSign         |                                          |                                                |                                         | X Walk 1 X Slope (%)  | 0.3   |                             | X Walk 2 X Slope (%)        | 6.6   |  |
| Street 2 Name SOUTH BV                   |                                          | N/.                                            |                                         | Ramp inside XWalk1?   | N/A   | N/A                         | Ramp inside XWalk2?         | N/A   |  |
| Stop Condition-Street 1 None             |                                          |                                                |                                         | Road Slope (%)        | 0.2   | N/A                         | Clear Space?                | N/A   |  |
|                                          |                                          |                                                |                                         | Road X Slope (%)      | 4.6   | N/A                         | Clear Space to XWalk (in)   | N/A   |  |
|                                          |                                          | N/                                             | Α                                       | Any Obstructions?     | N/A   | N/A                         | Storm Grate/Utility Hazard? | N/A   |  |
|                                          | Total Cost: \$ 32                        | 200.00                                         |                                         | Obstruction Type      |       |                             | Storm Grate/Utility Type    |       |  |
|                                          |                                          |                                                |                                         |                       | N/A   |                             |                             | N/A   |  |
|                                          |                                          |                                                |                                         |                       |       | Yes                         | Surface Condition? (G/P)    | Good  |  |