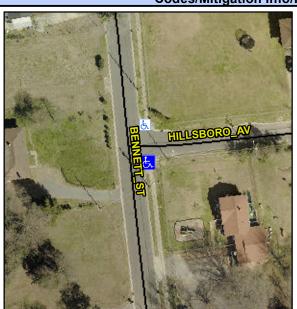

## **Access Compliance Report Public Rights-of-Way** (Curb Ramps)

Intersection ID: 8672 Main Street: BENNETT\_ST Cross Street: HILLSBORO\_AV Location: SE **Overall Compliance: No ADA ID: CABC01CF9E8A** Ramp Type: Perp Initial Pass/Fail: Fail **Severity Score:** 22.5

Codes/Mitigation Info/Possible Solution

Street 1 Name **HILLSBORO AV** Stop Condition-Street 2 StopSign Street 2 Name N/A N/A Stop Condition-Street 1

|              | Possible Solutions:            |
|--------------|--------------------------------|
| é            | Remove & Replace Entire Ramp.  |
| Ģ            |                                |
| ١            |                                |
| -            |                                |
| 7 10 10      |                                |
|              | Surveyor Notes:                |
| 4            | N/A                            |
|              |                                |
|              |                                |
|              | PROW/ADA:                      |
| The state of | Not Found, R304.5.1, R304.2.2, |
|              | R304.5.3                       |
|              |                                |
| 0            |                                |
|              |                                |
|              |                                |
|              |                                |