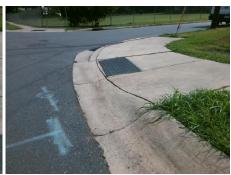

| Total Cost: | \$<br>1850.00 |
|-------------|---------------|

| Field Measurements/Component Compliance |       |                       |      |        |                       |                       |      |  |  |  |
|-----------------------------------------|-------|-----------------------|------|--------|-----------------------|-----------------------|------|--|--|--|
|                                         | Compl | ance Description      | Data | Compli | iance                 | Description           | Data |  |  |  |
|                                         | N/A   | Ramp Length (in)      | 70.5 | No     | Ramp                  | Slope (%)             | 9.0  |  |  |  |
|                                         | No    | Ramp Width (in)       | 38.0 | No     | Ramp                  | XSlope (%)            | 2.3  |  |  |  |
|                                         | N/A   | Flare Type LT         | N/A  | N/A    | A Flare Type RT       |                       | N/A  |  |  |  |
|                                         | N/A   | Flare Slope LT (%)    | N/A  | N/A    | Flare Slope RT (%)    |                       | N/A  |  |  |  |
|                                         | N/A   | Flare Traversable LT? | N/A  | N/A    | Flare Traversable RT? |                       | N/A  |  |  |  |
|                                         | N/A   | Landing Length (in)   | N/A  | N/A    | DWS                   | Provided?             | N/A  |  |  |  |
|                                         | N/A   | Landing Width (in)    | N/A  | N/A    | DWS                   | Contrast?             | N/A  |  |  |  |
|                                         | N/A   | Landing Slope (%)     | N/A  | N/A    | DWS                   | Length (in)           | N/A  |  |  |  |
|                                         | N/A   | Landing X Slope (%)   | N/A  | N/A    | DWS                   | Full Width?           | N/A  |  |  |  |
|                                         | N/A   | Landing Curb? (Y/N)   | N/A  | N/A    | DWS                   | Offset (in)           | N/A  |  |  |  |
|                                         | N/A   | Shared Landing?       | N/A  |        |                       |                       |      |  |  |  |
|                                         | N/A   | Gutter Ponding?       | N/A  | N/A    | Gutter                | Slope (%)             | N/A  |  |  |  |
|                                         | N/A   | Gutter Lip Ht (in)    | N/A  | N/A    | Gutter                | X Slope (%)           | N/A  |  |  |  |
|                                         | N/A   | Painted X Walk1?      | No   | N/A    | Painte                | ed X Walk2?           | N/A  |  |  |  |
|                                         |       | X Walk 1 Direction    | To N |        | X Wal                 | k 2 Direction         | N/A  |  |  |  |
|                                         | N/A   | X Walk 1 Width (in)   | N/A  | N/A    | X Wal                 | k 2 Width (in)        | N/A  |  |  |  |
|                                         |       | X Walk 1 Slope (%)    | 1.3  |        | X Wal                 | k 2 Slope (%)         | N/A  |  |  |  |
|                                         |       | X Walk 1 X Slope (%)  | 2.7  |        | X Wal                 | k 2 X Slope (%)       | N/A  |  |  |  |
|                                         | N/A   | Ramp inside XWalk1?   | N/A  | N/A    | Ramp                  | inside XWalk2?        | N/A  |  |  |  |
|                                         |       | Road Slope (%)        | N/A  | N/A    | Clear                 | Space?                | N/A  |  |  |  |
|                                         |       | Road X Slope (%)      | N/A  | N/A    | Clear                 | Space to XWalk (in)   | N/A  |  |  |  |
|                                         | N/A   | Any Obstructions?     | N/A  | N/A    | Storm                 | Grate/Utility Hazard? | N/A  |  |  |  |
|                                         |       | Obstruction Type      |      |        | Storm                 | Grate/Utility Type    |      |  |  |  |
|                                         |       |                       | N/A  |        |                       |                       | N/A  |  |  |  |
|                                         |       |                       |      | Yes    | Surfac                | ce Condition? (G/P)   | Good |  |  |  |