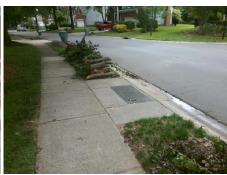

| Fleid Measurements/Component Compliance |                       |        |      |                             |      |  |  |
|-----------------------------------------|-----------------------|--------|------|-----------------------------|------|--|--|
| Compl                                   | iance Description     | Data   | Comp | liance Description          | Data |  |  |
| N/A                                     | Ramp Length (in)      | 49.0   | Yes  | Ramp Slope (%)              | 5.9  |  |  |
| Yes                                     | Ramp Width (in)       | 48.0   | Yes  | Ramp XSlope (%)             | 0.3  |  |  |
| N/A                                     | Flare Type LT         | Sloped | N/A  | Flare Type RT               | N/A  |  |  |
| N/A                                     | Flare Slope LT (%)    | 2.2    | Yes  | Flare Slope RT (%)          | 3.0  |  |  |
| N/A                                     | Flare Traversable LT? | Yes    | N/A  | Flare Traversable RT?       | Yes  |  |  |
| No                                      | Landing Length (in)   | 47.0   | Yes  | DWS Provided?               | Yes  |  |  |
| Yes                                     | Landing Width (in)    | 48.0   | Yes  | DWS Contrast?               | Yes  |  |  |
| No                                      | Landing Slope (%)     | 3.8    | Yes  | DWS Length (in)             | 24.5 |  |  |
| Yes                                     | Landing X Slope (%)   | 1.0    | Yes  | DWS Full Width?             | Yes  |  |  |
| N/A                                     | Landing Curb? (Y/N)   | No     | No   | DWS Offset (in)             | 2.5  |  |  |
| N/A                                     | Shared Landing?       | No     |      |                             |      |  |  |
| No                                      | Gutter Ponding?       | Yes    | Yes  | Gutter Slope (%)            | 4.0  |  |  |
| No                                      | Gutter Lip Ht (in)    | 1.0    | Yes  | Gutter X Slope (%)          | 1.6  |  |  |
| N/A                                     | Painted X Walk1?      | No     | N/A  | Painted X Walk2?            | N/A  |  |  |
|                                         | X Walk 1 Direction    | To SW  |      | X Walk 2 Direction          | N/A  |  |  |
| N/A                                     | X Walk 1 Width (in)   | N/A    | N/A  | X Walk 2 Width (in)         | N/A  |  |  |
|                                         | X Walk 1 Slope (%)    | 2.7    |      | X Walk 2 Slope (%)          | N/A  |  |  |
|                                         | X Walk 1 X Slope (%)  | 0.9    |      | X Walk 2 X Slope (%)        | N/A  |  |  |
| N/A                                     | Ramp inside XWalk1?   | N/A    | N/A  | Ramp inside XWalk2?         | N/A  |  |  |
|                                         | Road Slope (%)        | N/A    | N/A  | Clear Space?                | Yes  |  |  |
|                                         | Road X Slope (%)      | N/A    | N/A  | Clear Space to XWalk (in)   | N/A  |  |  |
| Yes                                     | Any Obstructions?     | No     | Yes  | Storm Grate/Utility Hazard? | No   |  |  |
|                                         | Obstruction Type      |        |      | Storm Grate/Utility Type    |      |  |  |
|                                         |                       | N/A    |      |                             | N/A  |  |  |
|                                         |                       |        | Yes  | Surface Condition? (G/P)    | Good |  |  |