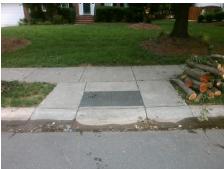

| Fleid Measurements/Component Compliance |                       |        |      |                             |      |  |  |
|-----------------------------------------|-----------------------|--------|------|-----------------------------|------|--|--|
| Compl                                   | iance Description     | Data   | Comp | liance Description          | Data |  |  |
| N/A                                     | Ramp Length (in)      | 49.0   | Yes  | Ramp Slope (%)              | 5.9  |  |  |
| Yes                                     | Ramp Width (in)       | 48.0   | Yes  | Ramp XSlope (%)             | 0.3  |  |  |
| N/A                                     | Flare Type LT         | Sloped | N/A  | Flare Type RT               | N/A  |  |  |
| N/A                                     | Flare Slope LT (%)    | 2.2    | Yes  | Flare Slope RT (%)          | 3.0  |  |  |
| N/A                                     | Flare Traversable LT? | Yes    | N/A  | Flare Traversable RT?       | Yes  |  |  |
| No                                      | Landing Length (in)   | 47.0   | Yes  | DWS Provided?               | Yes  |  |  |
| Yes                                     | Landing Width (in)    | 48.0   | Yes  | DWS Contrast?               | Yes  |  |  |
| No                                      | Landing Slope (%)     | 3.8    | Yes  | DWS Length (in)             | 24.5 |  |  |
| Yes                                     | Landing X Slope (%)   | 1.0    | Yes  | DWS Full Width?             | Yes  |  |  |
| N/A                                     | Landing Curb? (Y/N)   | No     | No   | DWS Offset (in)             | 2.5  |  |  |
| N/A                                     | Shared Landing?       | No     |      |                             |      |  |  |
| No                                      | Gutter Ponding?       | Yes    | Yes  | Gutter Slope (%)            | 4.0  |  |  |
| No                                      | Gutter Lip Ht (in)    | 1.0    | Yes  | Gutter X Slope (%)          | 1.6  |  |  |
| N/A                                     | Painted X Walk1?      | No     | N/A  | Painted X Walk2?            | N/A  |  |  |
|                                         | X Walk 1 Direction    | To SW  |      | X Walk 2 Direction          | N/A  |  |  |
| N/A                                     | X Walk 1 Width (in)   | N/A    | N/A  | X Walk 2 Width (in)         | N/A  |  |  |
|                                         | X Walk 1 Slope (%)    | 2.7    |      | X Walk 2 Slope (%)          | N/A  |  |  |
|                                         | X Walk 1 X Slope (%)  | 0.9    |      | X Walk 2 X Slope (%)        | N/A  |  |  |
| N/A                                     | Ramp inside XWalk1?   | N/A    | N/A  | Ramp inside XWalk2?         | N/A  |  |  |
|                                         | Road Slope (%)        | N/A    | N/A  | Clear Space?                | Yes  |  |  |
|                                         | Road X Slope (%)      | N/A    | N/A  | Clear Space to XWalk (in)   | N/A  |  |  |
| Yes                                     | Any Obstructions?     | No     | Yes  | Storm Grate/Utility Hazard? | No   |  |  |
|                                         | Obstruction Type      |        |      | Storm Grate/Utility Type    |      |  |  |
|                                         |                       | N/A    |      |                             | N/A  |  |  |
|                                         |                       |        | Yes  | Surface Condition? (G/P)    | Good |  |  |