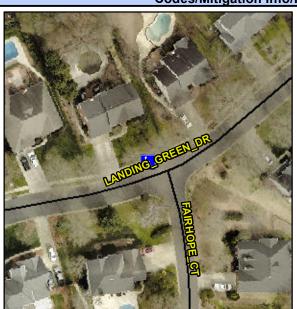

## Access Compliance Report Public Rights-of-Way (Curb Ramps)

 Intersection ID: 28281
 Main Street: FAIRHOPE\_CT
 Cross Street: LANDING\_GREEN\_DR
 Location:
 NW

 ADA ID: CAC534EAD28E
 Ramp Type: Perp
 Initial Pass/Fail: Pass
 Overall Compliance: No
 Severity Score:
 15

## Field Measurements/Component Compliance

| Street 1 Name           | LANDING GREEN DR |
|-------------------------|------------------|
| Stop Condition-Street 2 | None             |
| Street 2 Name           | N/A              |
| Stop Condition-Street 1 | N/A              |