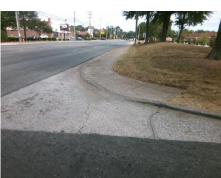

## Field Measurements/Component Compliance

Street 1 Name
Stop Condition-Street 2
Street 2 Name
Stop Condition-Street 1

N SHARON AMITY RD
None
ENTRANCE
None

| Possible Solutions:                                                      |
|--------------------------------------------------------------------------|
| Remove & Replace Curb Ramp With Two New Directional Ramps or Equivalent. |
| Danis Maria                                                              |
| Surveyor Notes:                                                          |
| N/A                                                                      |
| PROW/ADA:                                                                |
| Not Found, R304.5.1, R304.2.2, R304.5.3                                  |
|                                                                          |
|                                                                          |

Total Cost: \$ 3200.00

| Fleid Measurements/Component Compliance |                        |      |      |                             |      |  |
|-----------------------------------------|------------------------|------|------|-----------------------------|------|--|
| Com                                     | Compliance Description |      | Comp | liance Description          | Data |  |
| N/A                                     | Ramp Length (in)       | 60.0 | No   | Ramp Slope (%)              | 10.8 |  |
| No                                      | Ramp Width (in)        | 44.0 | No   | Ramp XSlope (%)             | 3.2  |  |
| N/A                                     | Flare Type LT          | N/A  | N/A  | Flare Type RT               | N/A  |  |
| N/A                                     | Flare Slope LT (%)     | N/A  | N/A  | Flare Slope RT (%)          | N/A  |  |
| N/A                                     | Flare Traversable LT?  | N/A  | N/A  | Flare Traversable RT?       | N/A  |  |
| N/A                                     | Landing Length (in)    | N/A  | N/A  | DWS Provided?               | N/A  |  |
| N/A                                     | Landing Width (in)     | N/A  | N/A  | DWS Contrast?               | N/A  |  |
| N/A                                     | Landing Slope (%)      | N/A  | N/A  | DWS Length (in)             | N/A  |  |
| N/A                                     | Landing X Slope (%)    | N/A  | N/A  | DWS Full Width?             | N/A  |  |
| N/A                                     | Landing Curb? (Y/N)    | N/A  | N/A  | DWS Offset (in)             | N/A  |  |
| N/A                                     | Shared Landing?        | N/A  |      |                             |      |  |
| N/A                                     | Gutter Ponding?        | N/A  | N/A  | Gutter Slope (%)            | N/A  |  |
| N/A                                     | Gutter Lip Ht (in)     | N/A  | N/A  | Gutter X Slope (%)          | N/A  |  |
| N/A                                     | Painted X Walk1?       | No   | N/A  | Painted X Walk2?            | No   |  |
|                                         | X Walk 1 Direction     | To W |      | X Walk 2 Direction          | To S |  |
| N/A                                     | X Walk 1 Width (in)    | N/A  | N/A  | X Walk 2 Width (in)         | N/A  |  |
|                                         | X Walk 1 Slope (%)     | 2.5  |      | X Walk 2 Slope (%)          | 1.0  |  |
|                                         | X Walk 1 X Slope (%)   | 0.4  |      | X Walk 2 X Slope (%)        | 2.1  |  |
| N/A                                     | Ramp inside XWalk1?    | N/A  | N/A  | Ramp inside XWalk2?         | N/A  |  |
|                                         | Road Slope (%)         | 2.4  | N/A  | Clear Space?                | N/A  |  |
|                                         | Road X Slope (%)       | 3.5  | N/A  | Clear Space to XWalk (in)   | N/A  |  |
| N/A                                     | Any Obstructions?      | N/A  | N/A  | Storm Grate/Utility Hazard? | N/A  |  |
|                                         | Obstruction Type       |      |      | Storm Grate/Utility Type    |      |  |
|                                         |                        | N/A  |      |                             | N/A  |  |
|                                         |                        |      | Yes  | Surface Condition? (G/P)    | Good |  |