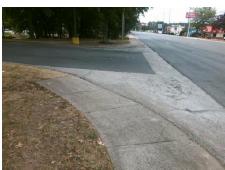

## Field Measurements/Component Compliance

Street 1 Name
Stop Condition-Street 2
Street 2 Name
Stop Condition-Street 1

N SHARON AMITY RD
None
ENTRANCE
None

| Possible Solutions:                                                      |
|--------------------------------------------------------------------------|
| Remove & Replace Curb Ramp With Two New Directional Ramps or Equivalent. |
| Danis Maria                                                              |
| Surveyor Notes:                                                          |
| N/A                                                                      |
| PROW/ADA:                                                                |
| Not Found, R304.5.1, R304.2.2, R304.5.3                                  |
|                                                                          |
|                                                                          |

Total Cost: \$ 3200.00

| Fleid Measurements/Component Compliance |                        |      |      |                             |      |  |
|-----------------------------------------|------------------------|------|------|-----------------------------|------|--|
| Com                                     | Compliance Description |      | Comp | liance Description          | Data |  |
| N/A                                     | Ramp Length (in)       | 60.0 | No   | Ramp Slope (%)              | 10.8 |  |
| No                                      | Ramp Width (in)        | 44.0 | No   | Ramp XSlope (%)             | 3.2  |  |
| N/A                                     | Flare Type LT          | N/A  | N/A  | Flare Type RT               | N/A  |  |
| N/A                                     | Flare Slope LT (%)     | N/A  | N/A  | Flare Slope RT (%)          | N/A  |  |
| N/A                                     | Flare Traversable LT?  | N/A  | N/A  | Flare Traversable RT?       | N/A  |  |
| N/A                                     | Landing Length (in)    | N/A  | N/A  | DWS Provided?               | N/A  |  |
| N/A                                     | Landing Width (in)     | N/A  | N/A  | DWS Contrast?               | N/A  |  |
| N/A                                     | Landing Slope (%)      | N/A  | N/A  | DWS Length (in)             | N/A  |  |
| N/A                                     | Landing X Slope (%)    | N/A  | N/A  | DWS Full Width?             | N/A  |  |
| N/A                                     | Landing Curb? (Y/N)    | N/A  | N/A  | DWS Offset (in)             | N/A  |  |
| N/A                                     | Shared Landing?        | N/A  |      |                             |      |  |
| N/A                                     | Gutter Ponding?        | N/A  | N/A  | Gutter Slope (%)            | N/A  |  |
| N/A                                     | Gutter Lip Ht (in)     | N/A  | N/A  | Gutter X Slope (%)          | N/A  |  |
| N/A                                     | Painted X Walk1?       | No   | N/A  | Painted X Walk2?            | No   |  |
|                                         | X Walk 1 Direction     | To W |      | X Walk 2 Direction          | To S |  |
| N/A                                     | X Walk 1 Width (in)    | N/A  | N/A  | X Walk 2 Width (in)         | N/A  |  |
|                                         | X Walk 1 Slope (%)     | 2.5  |      | X Walk 2 Slope (%)          | 1.0  |  |
|                                         | X Walk 1 X Slope (%)   | 0.4  |      | X Walk 2 X Slope (%)        | 2.1  |  |
| N/A                                     | Ramp inside XWalk1?    | N/A  | N/A  | Ramp inside XWalk2?         | N/A  |  |
|                                         | Road Slope (%)         | 2.4  | N/A  | Clear Space?                | N/A  |  |
|                                         | Road X Slope (%)       | 3.5  | N/A  | Clear Space to XWalk (in)   | N/A  |  |
| N/A                                     | Any Obstructions?      | N/A  | N/A  | Storm Grate/Utility Hazard? | N/A  |  |
|                                         | Obstruction Type       |      |      | Storm Grate/Utility Type    |      |  |
|                                         |                        | N/A  |      |                             | N/A  |  |
|                                         |                        |      | Yes  | Surface Condition? (G/P)    | Good |  |