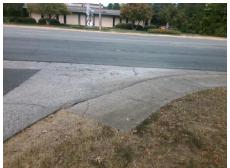

## Field Measurements/Component Compliance

Street 1 Name
Stop Condition-Street 2
Street 2 Name
Stop Condition-Street 1

N SHARON AMITY RD
None
ENTRANCE
None

| Possible Solutions:                                                      |
|--------------------------------------------------------------------------|
| Remove & Replace Curb Ramp With Two New Directional Ramps or Equivalent. |
| Danis Maria                                                              |
| Surveyor Notes:                                                          |
| N/A                                                                      |
| PROW/ADA:                                                                |
| Not Found, R304.5.1, R304.2.2, R304.5.3                                  |
|                                                                          |
|                                                                          |

Total Cost: \$ 3200.00

| Fleid Measurements/Component Compliance |                        |      |      |                             |      |  |
|-----------------------------------------|------------------------|------|------|-----------------------------|------|--|
| Com                                     | Compliance Description |      | Comp | liance Description          | Data |  |
| N/A                                     | Ramp Length (in)       | 60.0 | No   | Ramp Slope (%)              | 10.8 |  |
| No                                      | Ramp Width (in)        | 44.0 | No   | Ramp XSlope (%)             | 3.2  |  |
| N/A                                     | Flare Type LT          | N/A  | N/A  | Flare Type RT               | N/A  |  |
| N/A                                     | Flare Slope LT (%)     | N/A  | N/A  | Flare Slope RT (%)          | N/A  |  |
| N/A                                     | Flare Traversable LT?  | N/A  | N/A  | Flare Traversable RT?       | N/A  |  |
| N/A                                     | Landing Length (in)    | N/A  | N/A  | DWS Provided?               | N/A  |  |
| N/A                                     | Landing Width (in)     | N/A  | N/A  | DWS Contrast?               | N/A  |  |
| N/A                                     | Landing Slope (%)      | N/A  | N/A  | DWS Length (in)             | N/A  |  |
| N/A                                     | Landing X Slope (%)    | N/A  | N/A  | DWS Full Width?             | N/A  |  |
| N/A                                     | Landing Curb? (Y/N)    | N/A  | N/A  | DWS Offset (in)             | N/A  |  |
| N/A                                     | Shared Landing?        | N/A  |      |                             |      |  |
| N/A                                     | Gutter Ponding?        | N/A  | N/A  | Gutter Slope (%)            | N/A  |  |
| N/A                                     | Gutter Lip Ht (in)     | N/A  | N/A  | Gutter X Slope (%)          | N/A  |  |
| N/A                                     | Painted X Walk1?       | No   | N/A  | Painted X Walk2?            | No   |  |
|                                         | X Walk 1 Direction     | To W |      | X Walk 2 Direction          | To S |  |
| N/A                                     | X Walk 1 Width (in)    | N/A  | N/A  | X Walk 2 Width (in)         | N/A  |  |
|                                         | X Walk 1 Slope (%)     | 2.5  |      | X Walk 2 Slope (%)          | 1.0  |  |
|                                         | X Walk 1 X Slope (%)   | 0.4  |      | X Walk 2 X Slope (%)        | 2.1  |  |
| N/A                                     | Ramp inside XWalk1?    | N/A  | N/A  | Ramp inside XWalk2?         | N/A  |  |
|                                         | Road Slope (%)         | 2.4  | N/A  | Clear Space?                | N/A  |  |
|                                         | Road X Slope (%)       | 3.5  | N/A  | Clear Space to XWalk (in)   | N/A  |  |
| N/A                                     | Any Obstructions?      | N/A  | N/A  | Storm Grate/Utility Hazard? | N/A  |  |
|                                         | Obstruction Type       |      |      | Storm Grate/Utility Type    |      |  |
|                                         |                        | N/A  |      |                             | N/A  |  |
|                                         |                        |      | Yes  | Surface Condition? (G/P)    | Good |  |