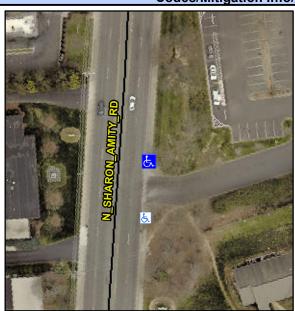

## Access Compliance Report Public Rights-of-Way (Curb Ramps)

Intersection ID: 10011741Main Street: N\_SHARON\_AMITY\_RDCross Street: N/ALocation: NEADA ID: CACAEC2FBEF3Ramp Type: PerpDiagInitial Pass/Fail: FailOverall Compliance: NoSeverity Score: 22.5