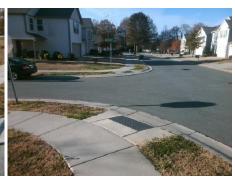

Main Street: COVINGTON\_COMMONS\_DR Cross Street: REECE\_VALLEY\_CT Intersection ID: N/A Location: NE

**Overall Compliance: No** ADA ID: CAD6CA044FC2 Ramp Type: PerpDiag Initial Pass/Fail: Fail Severity Score: 46.25

Surface Condition? (G/P)

Flare Traversable RT?

Flare Type RT

Street 1 Name Stop Condition-Street 2 Street 2 Name Stop Condition-Street 1 **COVINGTON COMMONS DR** 

REECE VALLEY CT StopSign

None

Total Cost: 3200.00