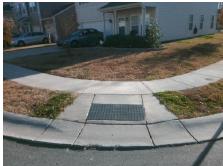

Main Street: COVINGTON\_COMMONS\_DR Cross Street: REECE\_VALLEY\_CT Intersection ID: N/A Location: NE

**Overall Compliance: No** ADA ID: CAD6CA044FC2 Ramp Type: PerpDiag Initial Pass/Fail: Fail Severity Score: 46.25

Surface Condition? (G/P)

Flare Traversable RT?

Flare Type RT

Street 1 Name Stop Condition-Street 2 Street 2 Name Stop Condition-Street 1 **COVINGTON COMMONS DR** 

REECE VALLEY CT StopSign

None

Total Cost: 3200.00