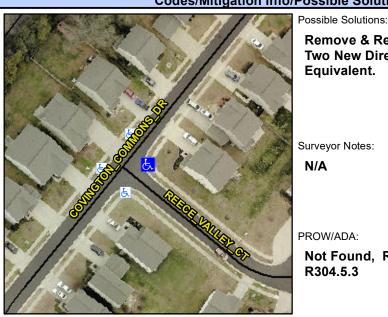

Main Street: COVINGTON\_COMMONS\_DR Cross Street: REECE\_VALLEY\_CT Intersection ID: N/A Location: NE

**Overall Compliance: No** ADA ID: CAD6CA044FC2 Ramp Type: PerpDiag Initial Pass/Fail: Fail Severity Score: 46.25

Surface Condition? (G/P)

Flare Traversable RT?

Flare Type RT

Street 1 Name Stop Condition-Street 2 Street 2 Name Stop Condition-Street 1 **COVINGTON COMMONS DR** 

REECE VALLEY CT StopSign

None

Total Cost: 3200.00