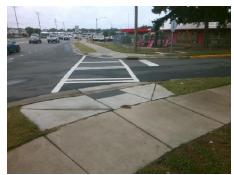

## Field Measurements/Component Compliance

Street 1 Name
Stop Condition-Street 2
Street 2 Name
Stop Condition-Street 1

HUNTING RIDGE LN StopSign IDLEWILD RD None Possible Solutions:

Remove & Replace Curb Ramp With Two New Directional Ramps or Equivalent.

Surveyor Notes:

N/A

PROW/ADA:

Not Found, R304.2.2, R304.5.3

Total Cost: \$ 3200.00

| Field Measurements/Component Compilance |                       |       |                        |                             |       |
|-----------------------------------------|-----------------------|-------|------------------------|-----------------------------|-------|
| Compliance Description                  |                       | Data  | Compliance Description |                             | Data  |
| N/A                                     | Ramp Length (in)      | 85.0  | No                     | Ramp Slope (%)              | 8.9   |
| Yes                                     | Ramp Width (in)       | 48.0  | No                     | Ramp XSlope (%)             | 2.1   |
| N/A                                     | Flare Type LT         | N/A   | N/A                    | Flare Type RT               | N/A   |
| N/A                                     | Flare Slope LT (%)    | N/A   | N/A                    | Flare Slope RT (%)          | N/A   |
| N/A                                     | Flare Traversable LT? | N/A   | N/A                    | Flare Traversable RT?       | N/A   |
| N/A                                     | Landing Length (in)   | N/A   | N/A                    | DWS Provided?               | N/A   |
| N/A                                     | Landing Width (in)    | N/A   | N/A                    | DWS Contrast?               | N/A   |
| N/A                                     | Landing Slope (%)     | N/A   | N/A                    | DWS Length (in)             | N/A   |
| N/A                                     | Landing X Slope (%)   | N/A   | N/A                    | DWS Full Width?             | N/A   |
| N/A                                     | Landing Curb? (Y/N)   | N/A   | N/A                    | DWS Offset (in)             | N/A   |
| N/A                                     | Shared Landing?       | N/A   |                        |                             |       |
| N/A                                     | Gutter Ponding?       | N/A   | N/A                    | Gutter Slope (%)            | N/A   |
| N/A                                     | Gutter Lip Ht (in)    | N/A   | N/A                    | Gutter X Slope (%)          | N/A   |
| N/A                                     | Painted X Walk1?      | Yes   | N/A                    | Painted X Walk2?            | No    |
|                                         | X Walk 1 Direction    | To SW |                        | X Walk 2 Direction          | To SE |
| N/A                                     | X Walk 1 Width (in)   | 111.0 | N/A                    | X Walk 2 Width (in)         | N/A   |
|                                         | X Walk 1 Slope (%)    | 0.6   |                        | X Walk 2 Slope (%)          | 1.7   |
|                                         | X Walk 1 X Slope (%)  | 3.5   |                        | X Walk 2 X Slope (%)        | 1.0   |
| N/A                                     | Ramp inside XWalk1?   | Yes   | N/A                    | Ramp inside XWalk2?         | N/A   |
|                                         | Road Slope (%)        | 3.2   | N/A                    | Clear Space?                | N/A   |
|                                         | Road X Slope (%)      | 3.4   | N/A                    | Clear Space to XWalk (in)   | N/A   |
| N/A                                     | Any Obstructions?     | N/A   | N/A                    | Storm Grate/Utility Hazard? | N/A   |
|                                         | Obstruction Type      |       | Į.                     | Storm Grate/Utility Type    |       |
|                                         |                       | N/A   |                        |                             | N/A   |
|                                         |                       |       | Yes                    | Surface Condition? (G/P)    | Good  |
|                                         |                       |       |                        |                             |       |