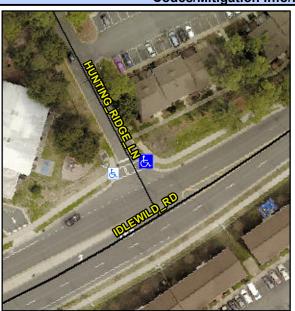

## Access Compliance Report Public Rights-of-Way (Curb Ramps)

Intersection ID: 17144 Main Street: IDLEWILD\_RD Cross Street: HUNTING\_RIDGE\_LN Location: NE

ADA ID: CAE1A4B862BC Ramp Type: PerpDiag Initial Pass/Fail: Fail Overall Compliance: No Severity Score: 13.75

## Field Measurements/Component Compliance

Street 1 Name
Stop Condition-Street 2
Street 2 Name
Stop Condition-Street 1

HUNTING RIDGE LN StopSign IDLEWILD RD None Possible Solutions:

Remove & Replace Curb Ramp With Two New Directional Ramps or Equivalent.