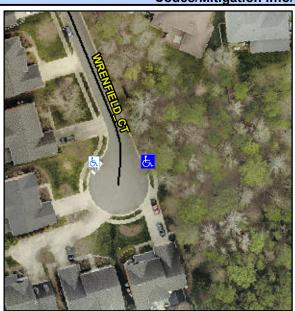

## Access Compliance Report Public Rights-of-Way (Curb Ramps)

Intersection ID: 10042349 Main Street: WRENFIELD\_CT Cross Street: N/A Location: NE

ADA ID: CAE5E372DD4F Ramp Type: Perp Initial Pass/Fail: Fail Overall Compliance: No Severity Score: 12.5

## Field Measurements/Component Compliance

Street 1 Name WRENFIELD CT
Stop Condition-Street 2 None
Street 2 Name N/A
Stop Condition-Street 1 N/A

Possible Solutions:

Remove & Replace Entire Ramp.

Surveyor Notes: