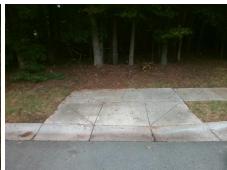

## Field Measurements/Component Compliance

Street 1 Name WRENFIELD CT
Stop Condition-Street 2 None
Street 2 Name N/A
Stop Condition-Street 1 N/A

Possible Solutions:

Remove & Replace Entire Ramp.

Surveyor Notes:

N/A

PROW/ADA:

R304.2.2

Total Cost: \$ 1850.00

| Field Measurements/Component Compliance |                       |       |                        |                             |      |
|-----------------------------------------|-----------------------|-------|------------------------|-----------------------------|------|
| Compliance Description                  |                       | Data  | Compliance Description |                             | Data |
| N/A                                     | Ramp Length (in)      | 52.0  | No                     | Ramp Slope (%)              | 8.4  |
| Yes                                     | Ramp Width (in)       | 48.0  | Yes                    | Ramp XSlope (%)             | 0.7  |
| N/A                                     | Flare Type LT         | N/A   | N/A                    | Flare Type RT               | N/A  |
| N/A                                     | Flare Slope LT (%)    | N/A   | N/A                    | Flare Slope RT (%)          | N/A  |
| N/A                                     | Flare Traversable LT? | N/A   | N/A                    | Flare Traversable RT?       | N/A  |
| N/A                                     | Landing Length (in)   | N/A   | N/A                    | DWS Provided?               | N/A  |
| N/A                                     | Landing Width (in)    | N/A   | N/A                    | DWS Contrast?               | N/A  |
| N/A                                     | Landing Slope (%)     | N/A   | N/A                    | DWS Length (in)             | N/A  |
| N/A                                     | Landing X Slope (%)   | N/A   | N/A                    | DWS Full Width?             | N/A  |
| N/A                                     | Landing Curb? (Y/N)   | N/A   | N/A                    | DWS Offset (in)             | N/A  |
| N/A                                     | Shared Landing?       | N/A   |                        |                             |      |
| N/A                                     | Gutter Ponding?       | N/A   | N/A                    | Gutter Slope (%)            | N/A  |
| N/A                                     | Gutter Lip Ht (in)    | N/A   | N/A                    | Gutter X Slope (%)          | N/A  |
| N/A                                     | Painted X Walk1?      | No    | N/A                    | Painted X Walk2?            | N/A  |
|                                         | X Walk 1 Direction    | To NW |                        | X Walk 2 Direction          | N/A  |
| N/A                                     | X Walk 1 Width (in)   | N/A   | N/A                    | X Walk 2 Width (in)         | N/A  |
|                                         | X Walk 1 Slope (%)    | 4.0   |                        | X Walk 2 Slope (%)          | N/A  |
|                                         | X Walk 1 X Slope (%)  | 0.5   |                        | X Walk 2 X Slope (%)        | N/A  |
| N/A                                     | Ramp inside XWalk1?   | N/A   | N/A                    | Ramp inside XWalk2?         | N/A  |
|                                         | Road Slope (%)        | N/A   | N/A                    | Clear Space?                | N/A  |
|                                         | Road X Slope (%)      | N/A   | N/A                    | Clear Space to XWalk (in)   | N/A  |
| N/A                                     | Any Obstructions?     | N/A   | N/A                    | Storm Grate/Utility Hazard? | N/A  |
|                                         | Obstruction Type      |       |                        | Storm Grate/Utility Type    |      |
|                                         |                       | N/A   |                        |                             | N/A  |
|                                         |                       |       | Yes                    | Surface Condition? (G/P)    | Good |
| A- 1                                    |                       |       | -                      |                             |      |