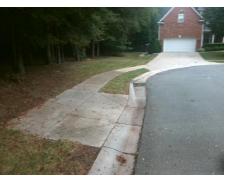

## Field Measurements/Component Compliance

Street 1 Name WRENFIELD CT
Stop Condition-Street 2 None
Street 2 Name N/A
Stop Condition-Street 1 N/A

Possible Solutions:

Remove & Replace Entire Ramp.

Surveyor Notes:

N/A

PROW/ADA:

R304.2.2

Total Cost: \$ 1850.00

| Field Measurements/Component Compliance |                       |       |                        |                             |      |
|-----------------------------------------|-----------------------|-------|------------------------|-----------------------------|------|
| Compliance Description                  |                       | Data  | Compliance Description |                             | Data |
| N/A                                     | Ramp Length (in)      | 52.0  | No                     | Ramp Slope (%)              | 8.4  |
| Yes                                     | Ramp Width (in)       | 48.0  | Yes                    | Ramp XSlope (%)             | 0.7  |
| N/A                                     | Flare Type LT         | N/A   | N/A                    | Flare Type RT               | N/A  |
| N/A                                     | Flare Slope LT (%)    | N/A   | N/A                    | Flare Slope RT (%)          | N/A  |
| N/A                                     | Flare Traversable LT? | N/A   | N/A                    | Flare Traversable RT?       | N/A  |
| N/A                                     | Landing Length (in)   | N/A   | N/A                    | DWS Provided?               | N/A  |
| N/A                                     | Landing Width (in)    | N/A   | N/A                    | DWS Contrast?               | N/A  |
| N/A                                     | Landing Slope (%)     | N/A   | N/A                    | DWS Length (in)             | N/A  |
| N/A                                     | Landing X Slope (%)   | N/A   | N/A                    | DWS Full Width?             | N/A  |
| N/A                                     | Landing Curb? (Y/N)   | N/A   | N/A                    | DWS Offset (in)             | N/A  |
| N/A                                     | Shared Landing?       | N/A   |                        |                             |      |
| N/A                                     | Gutter Ponding?       | N/A   | N/A                    | Gutter Slope (%)            | N/A  |
| N/A                                     | Gutter Lip Ht (in)    | N/A   | N/A                    | Gutter X Slope (%)          | N/A  |
| N/A                                     | Painted X Walk1?      | No    | N/A                    | Painted X Walk2?            | N/A  |
|                                         | X Walk 1 Direction    | To NW |                        | X Walk 2 Direction          | N/A  |
| N/A                                     | X Walk 1 Width (in)   | N/A   | N/A                    | X Walk 2 Width (in)         | N/A  |
|                                         | X Walk 1 Slope (%)    | 4.0   |                        | X Walk 2 Slope (%)          | N/A  |
|                                         | X Walk 1 X Slope (%)  | 0.5   |                        | X Walk 2 X Slope (%)        | N/A  |
| N/A                                     | Ramp inside XWalk1?   | N/A   | N/A                    | Ramp inside XWalk2?         | N/A  |
|                                         | Road Slope (%)        | N/A   | N/A                    | Clear Space?                | N/A  |
|                                         | Road X Slope (%)      | N/A   | N/A                    | Clear Space to XWalk (in)   | N/A  |
| N/A                                     | Any Obstructions?     | N/A   | N/A                    | Storm Grate/Utility Hazard? | N/A  |
|                                         | Obstruction Type      |       |                        | Storm Grate/Utility Type    |      |
|                                         |                       | N/A   |                        |                             | N/A  |
|                                         |                       |       | Yes                    | Surface Condition? (G/P)    | Good |
| A- 1                                    |                       |       | -                      |                             |      |