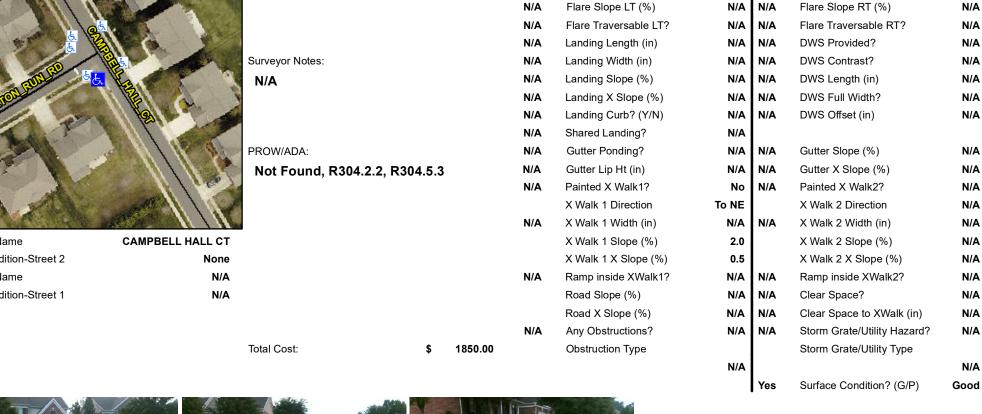

Data

48.0

48.0

N/A

Street 1 Name Stop Condition-Street 2 Street 2 Name Stop Condition-Street 1

| 1 CCCIBIC CCIGNON             |      | i ioia iii          |
|-------------------------------|------|---------------------|
| Possible Solutions:           | Comp | liance Description  |
| Remove & Replace Entire Ramp. | N/A  | Ramp Length (in)    |
| ·                             | Yes  | Ramp Width (in)     |
|                               | N/A  | Flare Type LT       |
|                               | N/A  | Flare Slope LT (%)  |
|                               | N/A  | Flare Traversable L |
|                               | N/A  | Landing Length (in) |
| Surveyor Notes:               | N/A  | Landing Width (in)  |
| N/A                           | N/A  | Landing Slope (%)   |
|                               | N/A  | Landing X Slope (%  |
|                               | N/A  | Landing Curb? (Y/N  |
|                               | N/A  | Shared Landing?     |
| PROW/ADA:                     | N/A  | Gutter Ponding?     |
| Not Found, R304.2.2, R304.5.3 | N/A  | Gutter Lip Ht (in)  |
|                               | N/A  | Painted X Walk1?    |
|                               |      | X Walk 1 Direction  |
|                               | N/A  | X Walk 1 Width (in) |
|                               |      | X Walk 1 Slope (%)  |
|                               |      | X Walk 1 X Slone (9 |