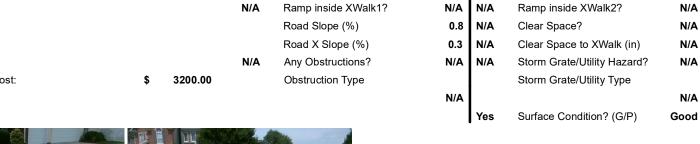

## Access Compliance Report Public Rights-of-Way (Curb Ramps)

Data

6.5

3.6

N/A

No

N/A

1.7

## Field Measurements/Component Compliance

Yes

No

N/A

Compliance Description

Ramp Slope (%)

Flare Type RT

Ramp XSlope (%)

Flare Slope RT (%)

**DWS Provided?** 

**DWS Contrast?** 

DWS Length (in)

DWS Full Width?

DWS Offset (in)

Gutter Slope (%)

Gutter X Slope (%)

Painted X Walk2?

X Walk 2 Direction

X Walk 2 Width (in)

X Walk 2 Slope (%)

X Walk 2 X Slope (%)

Flare Traversable RT?

Data

48.0

Ramp Length (in)

Ramp Width (in)

Flare Slope LT (%)

Landing Length (in)

Landing Width (in)

Landing Slope (%)

Landing X Slope (%)

Landing Curb? (Y/N)

Shared Landing?

Gutter Ponding?

Gutter Lip Ht (in)

Painted X Walk1?

X Walk 1 Direction

X Walk 1 Width (in)

X Walk 1 Slope (%)

X Walk 1 X Slope (%)

Flare Traversable LT?

Flare Type LT

N/A

No

N/A