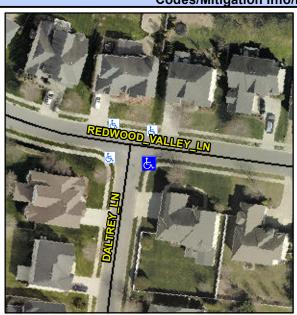

0.1

To NW

Intersection ID: 45733 Main Street: REDWOOD\_VALLEY\_LN Cross Street: DALTREY\_LN Location: SE

ADA ID: CAEC5E4F879D Ramp Type: PerpDiag Initial Pass/Fail: Fail Overall Compliance: No Severity Score: 10

45.0

N/A

No

N/A

1.4

1.0

To NE

Street 1 Name REDWOOD VALLEY LN
Stop Condition-Street 2 None
Street 2 Name DALTREY LN
Stop Condition-Street 1 StopSign