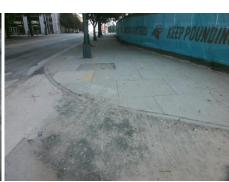

> Total Cost: 3200.00

| Compliance Description |                       | Data  | Compliance |       | Description             | Data  |
|------------------------|-----------------------|-------|------------|-------|-------------------------|-------|
| N/A                    | Ramp Length (in)      | 37.0  | No         | Ramp  | Slope (%)               | 9.4   |
| Yes                    | Ramp Width (in)       | 76.0  | No         | Ramp  | XSlope (%)              | 6.2   |
| N/A                    | Flare Type LT         | N/A   | N/A        | Flare | Type RT                 | N/A   |
| N/A                    | Flare Slope LT (%)    | N/A   | N/A        | Flare | Slope RT (%)            | N/A   |
| N/A                    | Flare Traversable LT? | N/A   | N/A        | Flare | Traversable RT?         | N/A   |
| N/A                    | Landing Length (in)   | N/A   | N/A        | DWS   | Provided?               | N/A   |
| N/A                    | Landing Width (in)    | N/A   | N/A        | DWS   | Contrast?               | N/A   |
| N/A                    | Landing Slope (%)     | N/A   | N/A        | DWS   | Length (in)             | N/A   |
| N/A                    | Landing X Slope (%)   | N/A   | N/A        | DWS   | Full Width?             | N/A   |
| N/A                    | Landing Curb? (Y/N)   | N/A   | N/A        | DWS   | Offset (in)             | N/A   |
| N/A                    | Shared Landing?       | N/A   |            |       |                         |       |
| N/A                    | Gutter Ponding?       | N/A   | N/A        | Gutte | r Slope (%)             | N/A   |
| N/A                    | Gutter Lip Ht (in)    | N/A   | N/A        | Gutte | r X Slope (%)           | N/A   |
| N/A                    | Painted X Walk1?      | No    | N/A        | Paint | ed X Walk2?             | No    |
|                        | X Walk 1 Direction    | To NE |            | X Wa  | lk 2 Direction          | To NW |
| N/A                    | X Walk 1 Width (in)   | N/A   | N/A        | X Wa  | lk 2 Width (in)         | N/A   |
|                        | X Walk 1 Slope (%)    | 4.3   |            | X Wa  | lk 2 Slope (%)          | 3.2   |
|                        | X Walk 1 X Slope (%)  | 0.9   |            | X Wa  | lk 2 X Slope (%)        | 3.1   |
| N/A                    | Ramp inside XWalk1?   | N/A   | N/A        | Ram   | inside XWalk2?          | N/A   |
|                        | Road Slope (%)        | 2.1   | N/A        | Clear | Space?                  | N/A   |
|                        | Road X Slope (%)      | 2.0   | N/A        | Clear | Space to XWalk (in)     | N/A   |
| N/A                    | Any Obstructions?     | N/A   | N/A        | Storn | n Grate/Utility Hazard? | N/A   |
|                        | Obstruction Type      |       |            | Storn | n Grate/Utility Type    |       |
|                        |                       | N/A   |            |       |                         | N/A   |

Yes

Surface Condition? (G/P)

Good