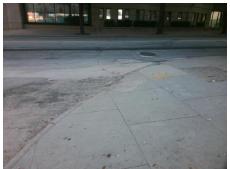

> Total Cost: 3200.00

| Compliance Description |                       | Data  | Compliance |       | Description             | Data  |
|------------------------|-----------------------|-------|------------|-------|-------------------------|-------|
| N/A                    | Ramp Length (in)      | 37.0  | No         | Ramp  | Slope (%)               | 9.4   |
| Yes                    | Ramp Width (in)       | 76.0  | No         | Ramp  | XSlope (%)              | 6.2   |
| N/A                    | Flare Type LT         | N/A   | N/A        | Flare | Type RT                 | N/A   |
| N/A                    | Flare Slope LT (%)    | N/A   | N/A        | Flare | Slope RT (%)            | N/A   |
| N/A                    | Flare Traversable LT? | N/A   | N/A        | Flare | Traversable RT?         | N/A   |
| N/A                    | Landing Length (in)   | N/A   | N/A        | DWS   | Provided?               | N/A   |
| N/A                    | Landing Width (in)    | N/A   | N/A        | DWS   | Contrast?               | N/A   |
| N/A                    | Landing Slope (%)     | N/A   | N/A        | DWS   | Length (in)             | N/A   |
| N/A                    | Landing X Slope (%)   | N/A   | N/A        | DWS   | Full Width?             | N/A   |
| N/A                    | Landing Curb? (Y/N)   | N/A   | N/A        | DWS   | Offset (in)             | N/A   |
| N/A                    | Shared Landing?       | N/A   |            |       |                         |       |
| N/A                    | Gutter Ponding?       | N/A   | N/A        | Gutte | r Slope (%)             | N/A   |
| N/A                    | Gutter Lip Ht (in)    | N/A   | N/A        | Gutte | r X Slope (%)           | N/A   |
| N/A                    | Painted X Walk1?      | No    | N/A        | Paint | ed X Walk2?             | No    |
|                        | X Walk 1 Direction    | To NE |            | X Wa  | lk 2 Direction          | To NW |
| N/A                    | X Walk 1 Width (in)   | N/A   | N/A        | X Wa  | lk 2 Width (in)         | N/A   |
|                        | X Walk 1 Slope (%)    | 4.3   |            | X Wa  | lk 2 Slope (%)          | 3.2   |
|                        | X Walk 1 X Slope (%)  | 0.9   |            | X Wa  | lk 2 X Slope (%)        | 3.1   |
| N/A                    | Ramp inside XWalk1?   | N/A   | N/A        | Ram   | inside XWalk2?          | N/A   |
|                        | Road Slope (%)        | 2.1   | N/A        | Clear | Space?                  | N/A   |
|                        | Road X Slope (%)      | 2.0   | N/A        | Clear | Space to XWalk (in)     | N/A   |
| N/A                    | Any Obstructions?     | N/A   | N/A        | Storn | n Grate/Utility Hazard? | N/A   |
|                        | Obstruction Type      |       |            | Storn | n Grate/Utility Type    |       |
|                        |                       | N/A   |            |       |                         | N/A   |

Yes

Surface Condition? (G/P)

Good