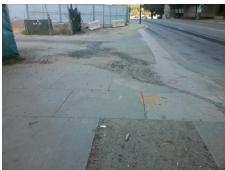

> Total Cost: 3200.00

| Compliance Description |                       | Data  | Compliance |       | Description             | Data  |
|------------------------|-----------------------|-------|------------|-------|-------------------------|-------|
| N/A                    | Ramp Length (in)      | 37.0  | No         | Ramp  | Slope (%)               | 9.4   |
| Yes                    | Ramp Width (in)       | 76.0  | No         | Ramp  | XSlope (%)              | 6.2   |
| N/A                    | Flare Type LT         | N/A   | N/A        | Flare | Type RT                 | N/A   |
| N/A                    | Flare Slope LT (%)    | N/A   | N/A        | Flare | Slope RT (%)            | N/A   |
| N/A                    | Flare Traversable LT? | N/A   | N/A        | Flare | Traversable RT?         | N/A   |
| N/A                    | Landing Length (in)   | N/A   | N/A        | DWS   | Provided?               | N/A   |
| N/A                    | Landing Width (in)    | N/A   | N/A        | DWS   | Contrast?               | N/A   |
| N/A                    | Landing Slope (%)     | N/A   | N/A        | DWS   | Length (in)             | N/A   |
| N/A                    | Landing X Slope (%)   | N/A   | N/A        | DWS   | Full Width?             | N/A   |
| N/A                    | Landing Curb? (Y/N)   | N/A   | N/A        | DWS   | Offset (in)             | N/A   |
| N/A                    | Shared Landing?       | N/A   |            |       |                         |       |
| N/A                    | Gutter Ponding?       | N/A   | N/A        | Gutte | r Slope (%)             | N/A   |
| N/A                    | Gutter Lip Ht (in)    | N/A   | N/A        | Gutte | r X Slope (%)           | N/A   |
| N/A                    | Painted X Walk1?      | No    | N/A        | Paint | ed X Walk2?             | No    |
|                        | X Walk 1 Direction    | To NE |            | X Wa  | lk 2 Direction          | To NW |
| N/A                    | X Walk 1 Width (in)   | N/A   | N/A        | X Wa  | lk 2 Width (in)         | N/A   |
|                        | X Walk 1 Slope (%)    | 4.3   |            | X Wa  | lk 2 Slope (%)          | 3.2   |
|                        | X Walk 1 X Slope (%)  | 0.9   |            | X Wa  | lk 2 X Slope (%)        | 3.1   |
| N/A                    | Ramp inside XWalk1?   | N/A   | N/A        | Ram   | inside XWalk2?          | N/A   |
|                        | Road Slope (%)        | 2.1   | N/A        | Clear | Space?                  | N/A   |
|                        | Road X Slope (%)      | 2.0   | N/A        | Clear | Space to XWalk (in)     | N/A   |
| N/A                    | Any Obstructions?     | N/A   | N/A        | Storn | n Grate/Utility Hazard? | N/A   |
|                        | Obstruction Type      |       |            | Storn | n Grate/Utility Type    |       |
|                        |                       | N/A   |            |       |                         | N/A   |

Yes

Surface Condition? (G/P)

Good