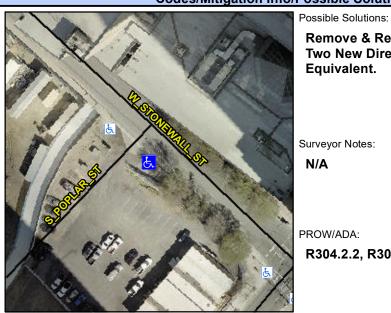

## **Access Compliance Report Public Rights-of-Way** (Curb Ramps)

Intersection ID: 12545 Main Street: S POPLAR ST Cross Street: W\_STONEWALL\_ST Location: S

ADA ID: CAF2A28615C6 Ramp Type: PerpDiag Initial Pass/Fail: Fail **Overall Compliance: No Severity Score:** 25

## Field Measurements/Component Compliance

W STONEWALL ST Street 1 Name

Remove & Replace Curb Ramp With Two New Directional Ramps or Equivalent.

Surveyor Notes:

N/A

PROW/ADA:

R304.2.2, R304.5.3

Stop Condition-Street 2 None Street 2 Name **S POPLAR ST** Stop Condition-Street 1 None