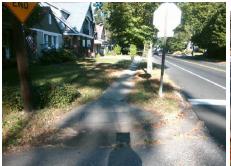

## Field Measurements/Component Compliance

Street 1 Name
WESTOVER ST
Stop Condition-Street 2
StopSign
Street 2 Name
N/A
Stop Condition-Street 1
N/A

Possible Solutions:

Remove & Replace Entire Ramp.

Surveyor Notes:

N/A

PROW/ADA:

R304.2.2

Total Cost: \$ 1850.00

| Field Measurements/Component Compliance |                       |       |                        |                             |      |
|-----------------------------------------|-----------------------|-------|------------------------|-----------------------------|------|
| Compliance Description                  |                       | Data  | Compliance Description |                             | Data |
| N/A                                     | Ramp Length (in)      | 72.0  | No                     | Ramp Slope (%)              | 8.4  |
| Yes                                     | Ramp Width (in)       | 48.0  | Yes                    | Ramp XSlope (%)             | 1.1  |
| N/A                                     | Flare Type LT         | N/A   | N/A                    | Flare Type RT               | N/A  |
| N/A                                     | Flare Slope LT (%)    | N/A   | N/A                    | Flare Slope RT (%)          | N/A  |
| N/A                                     | Flare Traversable LT? | N/A   | N/A                    | Flare Traversable RT?       | N/A  |
| N/A                                     | Landing Length (in)   | N/A   | N/A                    | DWS Provided?               | N/A  |
| N/A                                     | Landing Width (in)    | N/A   | N/A                    | DWS Contrast?               | N/A  |
| N/A                                     | Landing Slope (%)     | N/A   | N/A                    | DWS Length (in)             | N/A  |
| N/A                                     | Landing X Slope (%)   | N/A   | N/A                    | DWS Full Width?             | N/A  |
| N/A                                     | Landing Curb? (Y/N)   | N/A   | N/A                    | DWS Offset (in)             | N/A  |
| N/A                                     | Shared Landing?       | N/A   |                        |                             |      |
| N/A                                     | Gutter Ponding?       | Yes   | N/A                    | Gutter Slope (%)            | N/A  |
| N/A                                     | Gutter Lip Ht (in)    | N/A   | N/A                    | Gutter X Slope (%)          | N/A  |
| N/A                                     | Painted X Walk1?      | No    | N/A                    | Painted X Walk2?            | N/A  |
|                                         | X Walk 1 Direction    | To SE |                        | X Walk 2 Direction          | N/A  |
| N/A                                     | X Walk 1 Width (in)   | N/A   | N/A                    | X Walk 2 Width (in)         | N/A  |
|                                         | X Walk 1 Slope (%)    | 2.7   |                        | X Walk 2 Slope (%)          | N/A  |
|                                         | X Walk 1 X Slope (%)  | 1.9   |                        | X Walk 2 X Slope (%)        | N/A  |
| N/A                                     | Ramp inside XWalk1?   | N/A   | N/A                    | Ramp inside XWalk2?         | N/A  |
|                                         | Road Slope (%)        | N/A   | N/A                    | Clear Space?                | N/A  |
|                                         | Road X Slope (%)      | N/A   | N/A                    | Clear Space to XWalk (in)   | N/A  |
| N/A                                     | Any Obstructions?     | N/A   | N/A                    | Storm Grate/Utility Hazard? | N/A  |
|                                         | Obstruction Type      |       | l                      | Storm Grate/Utility Type    |      |
|                                         |                       | N/A   |                        |                             | N/A  |
|                                         |                       |       | Yes                    | Surface Condition? (G/P)    | Good |
|                                         |                       |       |                        |                             |      |