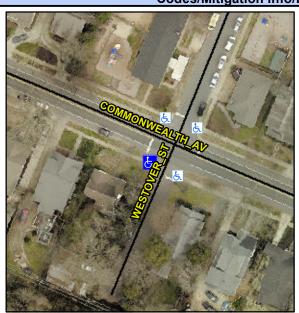

## Access Compliance Report Public Rights-of-Way (Curb Ramps)

Intersection ID: 13627 Main Street: COMMONWEALTH\_AV Cross Street: WESTOVER\_ST Location: W

ADA ID: CAF4E65F327E Ramp Type: Perp Initial Pass/Fail: Fail Overall Compliance: No Severity Score: 12.5