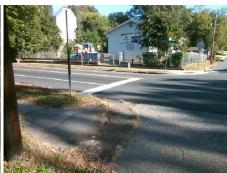

## Field Measurements/Component Compliance

Street 1 Name
WESTOVER ST
Stop Condition-Street 2
StopSign
Street 2 Name
N/A
Stop Condition-Street 1
N/A

Possible Solutions:

Remove & Replace Entire Ramp.

Surveyor Notes:

N/A

PROW/ADA:

R304.2.2

Total Cost: \$ 1850.00

| Field Measurements/Component Compliance |                       |       |                        |                             |      |
|-----------------------------------------|-----------------------|-------|------------------------|-----------------------------|------|
| Compliance Description                  |                       | Data  | Compliance Description |                             | Data |
| N/A                                     | Ramp Length (in)      | 72.0  | No                     | Ramp Slope (%)              | 8.4  |
| Yes                                     | Ramp Width (in)       | 48.0  | Yes                    | Ramp XSlope (%)             | 1.1  |
| N/A                                     | Flare Type LT         | N/A   | N/A                    | Flare Type RT               | N/A  |
| N/A                                     | Flare Slope LT (%)    | N/A   | N/A                    | Flare Slope RT (%)          | N/A  |
| N/A                                     | Flare Traversable LT? | N/A   | N/A                    | Flare Traversable RT?       | N/A  |
| N/A                                     | Landing Length (in)   | N/A   | N/A                    | DWS Provided?               | N/A  |
| N/A                                     | Landing Width (in)    | N/A   | N/A                    | DWS Contrast?               | N/A  |
| N/A                                     | Landing Slope (%)     | N/A   | N/A                    | DWS Length (in)             | N/A  |
| N/A                                     | Landing X Slope (%)   | N/A   | N/A                    | DWS Full Width?             | N/A  |
| N/A                                     | Landing Curb? (Y/N)   | N/A   | N/A                    | DWS Offset (in)             | N/A  |
| N/A                                     | Shared Landing?       | N/A   |                        |                             |      |
| N/A                                     | Gutter Ponding?       | Yes   | N/A                    | Gutter Slope (%)            | N/A  |
| N/A                                     | Gutter Lip Ht (in)    | N/A   | N/A                    | Gutter X Slope (%)          | N/A  |
| N/A                                     | Painted X Walk1?      | No    | N/A                    | Painted X Walk2?            | N/A  |
|                                         | X Walk 1 Direction    | To SE |                        | X Walk 2 Direction          | N/A  |
| N/A                                     | X Walk 1 Width (in)   | N/A   | N/A                    | X Walk 2 Width (in)         | N/A  |
|                                         | X Walk 1 Slope (%)    | 2.7   |                        | X Walk 2 Slope (%)          | N/A  |
|                                         | X Walk 1 X Slope (%)  | 1.9   |                        | X Walk 2 X Slope (%)        | N/A  |
| N/A                                     | Ramp inside XWalk1?   | N/A   | N/A                    | Ramp inside XWalk2?         | N/A  |
|                                         | Road Slope (%)        | N/A   | N/A                    | Clear Space?                | N/A  |
|                                         | Road X Slope (%)      | N/A   | N/A                    | Clear Space to XWalk (in)   | N/A  |
| N/A                                     | Any Obstructions?     | N/A   | N/A                    | Storm Grate/Utility Hazard? | N/A  |
|                                         | Obstruction Type      |       | l                      | Storm Grate/Utility Type    |      |
|                                         |                       | N/A   |                        |                             | N/A  |
|                                         |                       |       | Yes                    | Surface Condition? (G/P)    | Good |
|                                         |                       |       |                        |                             |      |