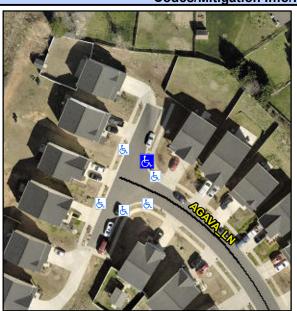

## **Access Compliance Report Public Rights-of-Way** (Curb Ramps)

Intersection ID: 10018631 Main Street: AGAVA LN **Cross Street: N/A** Location: NE ADA ID: CAFC1F5CC720 Ramp Type: BlendTrans1 Initial Pass/Fail: Fail **Overall Compliance: No Severity Score:** 12.5

**Codes/Mitigation Info/Possible Solution** 

Field Measurements/Component Compliance

**AGAVA LN** Street 1 Name Stop Condition-Street 1 None Street 2 Name N/A Stop Condition-Street 2 N/A Possible Solutions: Remove & Replace Curb Ramp With Two New Directional Ramps or Equivalent. Surveyor Notes: N/A PROW/ADA: Not Found, R304.5.3