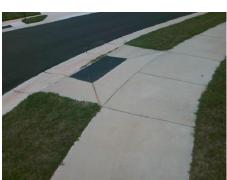

**Codes/Mitigation Info/Possible Solution** 

Field Measurements/Component Compliance

**AGAVA LN** Street 1 Name Stop Condition-Street 1 None Street 2 Name N/A Stop Condition-Street 2 N/A Possible Solutions: Remove & Replace Curb Ramp With Two New Directional Ramps or Equivalent. Surveyor Notes: N/A PROW/ADA: Not Found, R304.5.3

Total Cost: 3200.00

| Compliance Description |                       | Data | Comp | liance Description          | Data |
|------------------------|-----------------------|------|------|-----------------------------|------|
| N/A                    | Ramp Length (in)      | 47.0 | Yes  | BlendTrans Slope (%)        | 2.5  |
| Yes                    | Ramp Width (in)       | 48.0 | No   | BlendTrans XSlope (%)       | 5.8  |
| N/A                    | Flare Type LT         | N/A  | N/A  | Flare Type RT               | N/A  |
| N/A                    | Flare Slope LT (%)    | N/A  | N/A  | Flare Slope RT (%)          | N/A  |
| N/A                    | Flare Traversable LT? | N/A  | N/A  | Flare Traversable RT?       | N/A  |
| N/A                    | Landing Length (in)   | N/A  | N/A  | DWS Provided?               | N/A  |
| N/A                    | Landing Width (in)    | N/A  | N/A  | DWS Contrast?               | N/A  |
| N/A                    | Landing Slope (%)     | N/A  | N/A  | DWS Length (in)             | N/A  |
| N/A                    | Landing X Slope (%)   | N/A  | N/A  | DWS Full Width?             | N/A  |
| N/A                    | Landing Curb? (Y/N)   | N/A  | N/A  | DWS Offset (in)             | N/A  |
| N/A                    | Shared Landing?       | N/A  |      |                             |      |
| N/A                    | Gutter Ponding?       | N/A  | N/A  | Gutter Slope (%)            | N/A  |
| N/A                    | Gutter Lip Ht (in)    | N/A  | N/A  | Gutter X Slope (%)          | N/A  |
| N/A                    | Painted X Walk1?      | No   | N/A  | Painted X Walk2?            | N/A  |
|                        | X Walk 1 Direction    | To W |      | X Walk 2 Direction          | N/A  |
|                        | X Walk 1 Width (in)   | N/A  |      | X Walk 2 Width (in)         | N/A  |
|                        | X Walk 1 Slope (%)    | 1.2  |      | X Walk 2 Slope (%)          | N/A  |
|                        | X Walk 1 X Slope (%)  | 5.5  |      | X Walk 2 X Slope (%)        | N/A  |
| N/A                    | Ramp inside XWalk1?   | N/A  | N/A  | Ramp inside XWalk2?         | N/A  |
|                        | Road Slope (%)        | 5.5  |      | Clear Space?                | N/A  |
|                        | Road X Slope (%)      | 1.2  | N/A  | Clear Space to XWalk (in)   | N/A  |
| N/A                    | Any Obstructions?     | N/A  | N/A  | Storm Grate/Utility Hazard? | N/A  |
|                        | Obstruction Type      |      |      | Storm Grate/Utility Type    |      |
|                        |                       | N/A  |      |                             | N/A  |
|                        |                       |      | Yes  | Surface Condition? (G/P)    | Good |
|                        |                       |      | No   | Curb Slope (%)              | 11.8 |