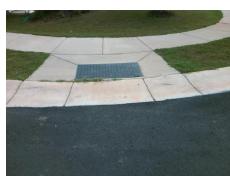

**Codes/Mitigation Info/Possible Solution** 

Field Measurements/Component Compliance

**AGAVA LN** Street 1 Name Stop Condition-Street 1 None Street 2 Name N/A Stop Condition-Street 2 N/A Possible Solutions: Remove & Replace Curb Ramp With Two New Directional Ramps or Equivalent. Surveyor Notes: N/A PROW/ADA: Not Found, R304.5.3

Total Cost: 3200.00

| Compliance Description |                       | Data | Comp | liance Description          | Data |
|------------------------|-----------------------|------|------|-----------------------------|------|
| N/A                    | Ramp Length (in)      | 47.0 | Yes  | BlendTrans Slope (%)        | 2.5  |
| Yes                    | Ramp Width (in)       | 48.0 | No   | BlendTrans XSlope (%)       | 5.8  |
| N/A                    | Flare Type LT         | N/A  | N/A  | Flare Type RT               | N/A  |
| N/A                    | Flare Slope LT (%)    | N/A  | N/A  | Flare Slope RT (%)          | N/A  |
| N/A                    | Flare Traversable LT? | N/A  | N/A  | Flare Traversable RT?       | N/A  |
| N/A                    | Landing Length (in)   | N/A  | N/A  | DWS Provided?               | N/A  |
| N/A                    | Landing Width (in)    | N/A  | N/A  | DWS Contrast?               | N/A  |
| N/A                    | Landing Slope (%)     | N/A  | N/A  | DWS Length (in)             | N/A  |
| N/A                    | Landing X Slope (%)   | N/A  | N/A  | DWS Full Width?             | N/A  |
| N/A                    | Landing Curb? (Y/N)   | N/A  | N/A  | DWS Offset (in)             | N/A  |
| N/A                    | Shared Landing?       | N/A  |      |                             |      |
| N/A                    | Gutter Ponding?       | N/A  | N/A  | Gutter Slope (%)            | N/A  |
| N/A                    | Gutter Lip Ht (in)    | N/A  | N/A  | Gutter X Slope (%)          | N/A  |
| N/A                    | Painted X Walk1?      | No   | N/A  | Painted X Walk2?            | N/A  |
|                        | X Walk 1 Direction    | To W |      | X Walk 2 Direction          | N/A  |
|                        | X Walk 1 Width (in)   | N/A  |      | X Walk 2 Width (in)         | N/A  |
|                        | X Walk 1 Slope (%)    | 1.2  |      | X Walk 2 Slope (%)          | N/A  |
|                        | X Walk 1 X Slope (%)  | 5.5  |      | X Walk 2 X Slope (%)        | N/A  |
| N/A                    | Ramp inside XWalk1?   | N/A  | N/A  | Ramp inside XWalk2?         | N/A  |
|                        | Road Slope (%)        | 5.5  |      | Clear Space?                | N/A  |
|                        | Road X Slope (%)      | 1.2  | N/A  | Clear Space to XWalk (in)   | N/A  |
| N/A                    | Any Obstructions?     | N/A  | N/A  | Storm Grate/Utility Hazard? | N/A  |
|                        | Obstruction Type      |      |      | Storm Grate/Utility Type    |      |
|                        |                       | N/A  |      |                             | N/A  |
|                        |                       |      | Yes  | Surface Condition? (G/P)    | Good |
|                        |                       |      | No   | Curb Slope (%)              | 11.8 |