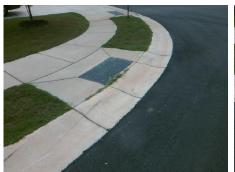

**Codes/Mitigation Info/Possible Solution** 

Field Measurements/Component Compliance

**AGAVA LN** Street 1 Name Stop Condition-Street 1 None Street 2 Name N/A Stop Condition-Street 2 N/A Possible Solutions: Remove & Replace Curb Ramp With Two New Directional Ramps or Equivalent. Surveyor Notes: N/A PROW/ADA: Not Found, R304.5.3

Total Cost: 3200.00

| Compliance Description |                       | Data | Comp | liance Description          | Data |
|------------------------|-----------------------|------|------|-----------------------------|------|
| N/A                    | Ramp Length (in)      | 47.0 | Yes  | BlendTrans Slope (%)        | 2.5  |
| Yes                    | Ramp Width (in)       | 48.0 | No   | BlendTrans XSlope (%)       | 5.8  |
| N/A                    | Flare Type LT         | N/A  | N/A  | Flare Type RT               | N/A  |
| N/A                    | Flare Slope LT (%)    | N/A  | N/A  | Flare Slope RT (%)          | N/A  |
| N/A                    | Flare Traversable LT? | N/A  | N/A  | Flare Traversable RT?       | N/A  |
| N/A                    | Landing Length (in)   | N/A  | N/A  | DWS Provided?               | N/A  |
| N/A                    | Landing Width (in)    | N/A  | N/A  | DWS Contrast?               | N/A  |
| N/A                    | Landing Slope (%)     | N/A  | N/A  | DWS Length (in)             | N/A  |
| N/A                    | Landing X Slope (%)   | N/A  | N/A  | DWS Full Width?             | N/A  |
| N/A                    | Landing Curb? (Y/N)   | N/A  | N/A  | DWS Offset (in)             | N/A  |
| N/A                    | Shared Landing?       | N/A  |      |                             |      |
| N/A                    | Gutter Ponding?       | N/A  | N/A  | Gutter Slope (%)            | N/A  |
| N/A                    | Gutter Lip Ht (in)    | N/A  | N/A  | Gutter X Slope (%)          | N/A  |
| N/A                    | Painted X Walk1?      | No   | N/A  | Painted X Walk2?            | N/A  |
|                        | X Walk 1 Direction    | To W |      | X Walk 2 Direction          | N/A  |
|                        | X Walk 1 Width (in)   | N/A  |      | X Walk 2 Width (in)         | N/A  |
|                        | X Walk 1 Slope (%)    | 1.2  |      | X Walk 2 Slope (%)          | N/A  |
|                        | X Walk 1 X Slope (%)  | 5.5  |      | X Walk 2 X Slope (%)        | N/A  |
| N/A                    | Ramp inside XWalk1?   | N/A  | N/A  | Ramp inside XWalk2?         | N/A  |
|                        | Road Slope (%)        | 5.5  |      | Clear Space?                | N/A  |
|                        | Road X Slope (%)      | 1.2  | N/A  | Clear Space to XWalk (in)   | N/A  |
| N/A                    | Any Obstructions?     | N/A  | N/A  | Storm Grate/Utility Hazard? | N/A  |
|                        | Obstruction Type      |      |      | Storm Grate/Utility Type    |      |
|                        |                       | N/A  |      |                             | N/A  |
|                        |                       |      | Yes  | Surface Condition? (G/P)    | Good |
|                        |                       |      | No   | Curb Slope (%)              | 11.8 |