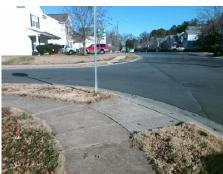

## Access Compliance Report Public Rights-of-Way (Curb Ramps)

Intersection ID: 45153Main Street:REID\_MEADOWS\_DRCross Street:REID\_OAKS\_DRLocation:SWADA ID: CAFC6222361ARamp Type:PerpDiagInitial Pass/Fail:FailOverall Compliance:NoSeverity Score:10

## Field Measurements/Component Compliance

Street 1 Name REID OAKS DR
Stop Condition-Street 2 None
Street 2 Name REID MEADOWS DR
Stop Condition-Street 1 StopSign

Possible Solutions:

Remove & Replace Curb Ramp With
Two New Directional Ramps or
Equivalent.

N

Surveyor Notes:

N/A

N

PROW/ADA:

R304.5.1, R304.5.3

Total Cost: \$ 3200.00

| Field Measurements/Component Compliance |                       |      |      |                             |      |
|-----------------------------------------|-----------------------|------|------|-----------------------------|------|
| Compliance Description                  |                       | Data | Comp | liance Description          | Data |
| N/A                                     | Ramp Length (in)      | 48.0 | Yes  | Ramp Slope (%)              | 5.2  |
| No                                      | Ramp Width (in)       | 37.0 | No   | Ramp XSlope (%)             | 3.8  |
| N/A                                     | Flare Type LT         | N/A  | N/A  | Flare Type RT               | N/A  |
| N/A                                     | Flare Slope LT (%)    | N/A  | N/A  | Flare Slope RT (%)          | N/A  |
| N/A                                     | Flare Traversable LT? | N/A  | N/A  | Flare Traversable RT?       | N/A  |
| N/A                                     | Landing Length (in)   | N/A  | N/A  | DWS Provided?               | N/A  |
| N/A                                     | Landing Width (in)    | N/A  | N/A  | DWS Contrast?               | N/A  |
| N/A                                     | Landing Slope (%)     | N/A  | N/A  | DWS Length (in)             | N/A  |
| N/A                                     | Landing X Slope (%)   | N/A  | N/A  | DWS Full Width?             | N/A  |
| N/A                                     | Landing Curb? (Y/N)   | N/A  | N/A  | DWS Offset (in)             | N/A  |
| N/A                                     | Shared Landing?       | N/A  |      |                             |      |
| N/A                                     | Gutter Ponding?       | N/A  | N/A  | Gutter Slope (%)            | N/A  |
| N/A                                     | Gutter Lip Ht (in)    | N/A  | N/A  | Gutter X Slope (%)          | N/A  |
| N/A                                     | Painted X Walk1?      | No   | N/A  | Painted X Walk2?            | No   |
|                                         | X Walk 1 Direction    | To E |      | X Walk 2 Direction          | To N |
| N/A                                     | X Walk 1 Width (in)   | N/A  | N/A  | X Walk 2 Width (in)         | N/A  |
|                                         | X Walk 1 Slope (%)    | 3.5  |      | X Walk 2 Slope (%)          | 4.0  |
|                                         | X Walk 1 X Slope (%)  | 3.9  |      | X Walk 2 X Slope (%)        | 0.0  |
| N/A                                     | Ramp inside XWalk1?   | N/A  | N/A  | Ramp inside XWalk2?         | N/A  |
|                                         | Road Slope (%)        | 4.2  | N/A  | Clear Space?                | N/A  |
|                                         | Road X Slope (%)      | 3.1  | N/A  | Clear Space to XWalk (in)   | N/A  |
| N/A                                     | Any Obstructions?     | N/A  | N/A  | Storm Grate/Utility Hazard? | N/A  |
|                                         | Obstruction Type      |      | l    | Storm Grate/Utility Type    |      |
|                                         |                       | N/A  |      |                             | N/A  |
|                                         |                       |      | Yes  | Surface Condition? (G/P)    | Good |
| 2                                       | V 10.4                |      |      |                             |      |