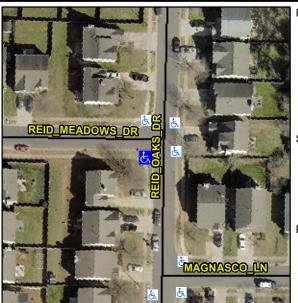

## Access Compliance Report Public Rights-of-Way (Curb Ramps)

Intersection ID: 45153Main Street:REID\_MEADOWS\_DRCross Street:REID\_OAKS\_DRLocation:SWADA ID: CAFC6222361ARamp Type:PerpDiagInitial Pass/Fail:FailOverall Compliance:NoSeverity Score:10

## Field Measurements/Component Compliance

Street 1 Name REID OAKS DR
Stop Condition-Street 2 None
Street 2 Name REID MEADOWS DR
Stop Condition-Street 1 StopSign

Possible Solutions:

Remove & Replace Curb Ramp With
Two New Directional Ramps or
Equivalent.