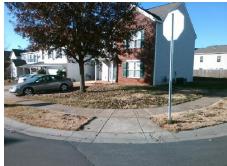

## Access Compliance Report Public Rights-of-Way (Curb Ramps)

Intersection ID: 45153Main Street:REID\_MEADOWS\_DRCross Street:REID\_OAKS\_DRLocation:SWADA ID: CAFC6222361ARamp Type:PerpDiagInitial Pass/Fail:FailOverall Compliance:NoSeverity Score:10

## Field Measurements/Component Compliance

Street 1 Name REID OAKS DR
Stop Condition-Street 2 None
Street 2 Name REID MEADOWS DR
Stop Condition-Street 1 StopSign

Possible Solutions:

Remove & Replace Curb Ramp With
Two New Directional Ramps or
Equivalent.

N

Surveyor Notes:

N/A

N

PROW/ADA:

R304.5.1, R304.5.3

Total Cost: \$ 3200.00

| Field Measurements/Component Compliance |                       |      |      |                             |      |
|-----------------------------------------|-----------------------|------|------|-----------------------------|------|
| Compliance Description                  |                       | Data | Comp | liance Description          | Data |
| N/A                                     | Ramp Length (in)      | 48.0 | Yes  | Ramp Slope (%)              | 5.2  |
| No                                      | Ramp Width (in)       | 37.0 | No   | Ramp XSlope (%)             | 3.8  |
| N/A                                     | Flare Type LT         | N/A  | N/A  | Flare Type RT               | N/A  |
| N/A                                     | Flare Slope LT (%)    | N/A  | N/A  | Flare Slope RT (%)          | N/A  |
| N/A                                     | Flare Traversable LT? | N/A  | N/A  | Flare Traversable RT?       | N/A  |
| N/A                                     | Landing Length (in)   | N/A  | N/A  | DWS Provided?               | N/A  |
| N/A                                     | Landing Width (in)    | N/A  | N/A  | DWS Contrast?               | N/A  |
| N/A                                     | Landing Slope (%)     | N/A  | N/A  | DWS Length (in)             | N/A  |
| N/A                                     | Landing X Slope (%)   | N/A  | N/A  | DWS Full Width?             | N/A  |
| N/A                                     | Landing Curb? (Y/N)   | N/A  | N/A  | DWS Offset (in)             | N/A  |
| N/A                                     | Shared Landing?       | N/A  |      |                             |      |
| N/A                                     | Gutter Ponding?       | N/A  | N/A  | Gutter Slope (%)            | N/A  |
| N/A                                     | Gutter Lip Ht (in)    | N/A  | N/A  | Gutter X Slope (%)          | N/A  |
| N/A                                     | Painted X Walk1?      | No   | N/A  | Painted X Walk2?            | No   |
|                                         | X Walk 1 Direction    | To E |      | X Walk 2 Direction          | To N |
| N/A                                     | X Walk 1 Width (in)   | N/A  | N/A  | X Walk 2 Width (in)         | N/A  |
|                                         | X Walk 1 Slope (%)    | 3.5  |      | X Walk 2 Slope (%)          | 4.0  |
|                                         | X Walk 1 X Slope (%)  | 3.9  |      | X Walk 2 X Slope (%)        | 0.0  |
| N/A                                     | Ramp inside XWalk1?   | N/A  | N/A  | Ramp inside XWalk2?         | N/A  |
|                                         | Road Slope (%)        | 4.2  | N/A  | Clear Space?                | N/A  |
|                                         | Road X Slope (%)      | 3.1  | N/A  | Clear Space to XWalk (in)   | N/A  |
| N/A                                     | Any Obstructions?     | N/A  | N/A  | Storm Grate/Utility Hazard? | N/A  |
|                                         | Obstruction Type      |      | l    | Storm Grate/Utility Type    |      |
|                                         |                       | N/A  |      |                             | N/A  |
|                                         |                       |      | Yes  | Surface Condition? (G/P)    | Good |
| 2                                       | V 10.4                |      |      |                             |      |