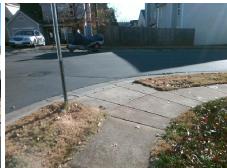

## Access Compliance Report Public Rights-of-Way (Curb Ramps)

Intersection ID: 45153Main Street:REID\_MEADOWS\_DRCross Street:REID\_OAKS\_DRLocation:SWADA ID: CAFC6222361ARamp Type:PerpDiagInitial Pass/Fail:FailOverall Compliance:NoSeverity Score:10

## Field Measurements/Component Compliance

Street 1 Name REID OAKS DR
Stop Condition-Street 2 None
Street 2 Name REID MEADOWS DR
Stop Condition-Street 1 StopSign

Possible Solutions:

Remove & Replace Curb Ramp With
Two New Directional Ramps or
Equivalent.

N

Surveyor Notes:

N/A

N

PROW/ADA:

R304.5.1, R304.5.3

Total Cost: \$ 3200.00

| Field Measurements/Component Compliance |                       |      |      |                             |      |
|-----------------------------------------|-----------------------|------|------|-----------------------------|------|
| Compliance Description                  |                       | Data | Comp | liance Description          | Data |
| N/A                                     | Ramp Length (in)      | 48.0 | Yes  | Ramp Slope (%)              | 5.2  |
| No                                      | Ramp Width (in)       | 37.0 | No   | Ramp XSlope (%)             | 3.8  |
| N/A                                     | Flare Type LT         | N/A  | N/A  | Flare Type RT               | N/A  |
| N/A                                     | Flare Slope LT (%)    | N/A  | N/A  | Flare Slope RT (%)          | N/A  |
| N/A                                     | Flare Traversable LT? | N/A  | N/A  | Flare Traversable RT?       | N/A  |
| N/A                                     | Landing Length (in)   | N/A  | N/A  | DWS Provided?               | N/A  |
| N/A                                     | Landing Width (in)    | N/A  | N/A  | DWS Contrast?               | N/A  |
| N/A                                     | Landing Slope (%)     | N/A  | N/A  | DWS Length (in)             | N/A  |
| N/A                                     | Landing X Slope (%)   | N/A  | N/A  | DWS Full Width?             | N/A  |
| N/A                                     | Landing Curb? (Y/N)   | N/A  | N/A  | DWS Offset (in)             | N/A  |
| N/A                                     | Shared Landing?       | N/A  |      |                             |      |
| N/A                                     | Gutter Ponding?       | N/A  | N/A  | Gutter Slope (%)            | N/A  |
| N/A                                     | Gutter Lip Ht (in)    | N/A  | N/A  | Gutter X Slope (%)          | N/A  |
| N/A                                     | Painted X Walk1?      | No   | N/A  | Painted X Walk2?            | No   |
|                                         | X Walk 1 Direction    | To E |      | X Walk 2 Direction          | To N |
| N/A                                     | X Walk 1 Width (in)   | N/A  | N/A  | X Walk 2 Width (in)         | N/A  |
|                                         | X Walk 1 Slope (%)    | 3.5  |      | X Walk 2 Slope (%)          | 4.0  |
|                                         | X Walk 1 X Slope (%)  | 3.9  |      | X Walk 2 X Slope (%)        | 0.0  |
| N/A                                     | Ramp inside XWalk1?   | N/A  | N/A  | Ramp inside XWalk2?         | N/A  |
|                                         | Road Slope (%)        | 4.2  | N/A  | Clear Space?                | N/A  |
|                                         | Road X Slope (%)      | 3.1  | N/A  | Clear Space to XWalk (in)   | N/A  |
| N/A                                     | Any Obstructions?     | N/A  | N/A  | Storm Grate/Utility Hazard? | N/A  |
|                                         | Obstruction Type      |      | l    | Storm Grate/Utility Type    |      |
|                                         |                       | N/A  |      |                             | N/A  |
|                                         |                       |      | Yes  | Surface Condition? (G/P)    | Good |
| 2                                       | V 10.4                |      |      |                             |      |