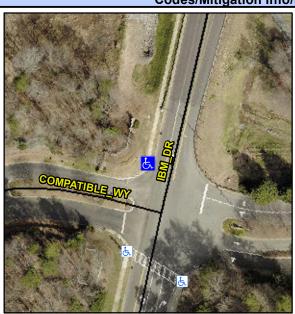

## Access Compliance Report Public Rights-of-Way (Curb Ramps)

Intersection ID: 5333Main Street: COMPATIBLE\_WYCross Street: IBM\_DRLocation:NADA ID: CB07E873C6A0Ramp Type: PerpInitial Pass/Fail: FailOverall Compliance: NoSeverity Score:30