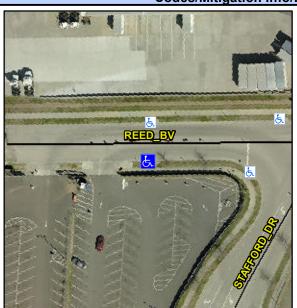

## Access Compliance Report Public Rights-of-Way (Curb Ramps)

Intersection ID: N/A Main Street: REED\_BV Cross Street: N/A Location: S

ADA ID: CB08DF5480B5 Ramp Type: Perp Initial Pass/Fail: Fail Overall Compliance: No Severity Score: 13.75

## **Codes/Mitigation Info/Possible Solution**

| Street 1 Name           | REED BV |
|-------------------------|---------|
| Stop Condition-Street 2 | None    |
| Street 2 Name           | N/A     |
| Stop Condition-Street 1 | N/A     |