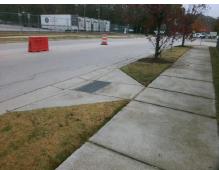

|   | V |   |   |  |
|---|---|---|---|--|
| 1 |   | V |   |  |
|   |   |   | N |  |

Total Cost:

1850.00

| Field Measurements/Component Compliance |                       |      |      |                             |      |  |  |  |
|-----------------------------------------|-----------------------|------|------|-----------------------------|------|--|--|--|
| Comp                                    | liance Description    | Data | Comp | liance Description          | Data |  |  |  |
| N/A                                     | Ramp Length (in)      | 73.0 | No   | Ramp Slope (%)              | 8.7  |  |  |  |
| Yes                                     | Ramp Width (in)       | 48.0 | No   | Ramp XSlope (%)             | 2.5  |  |  |  |
| N/A                                     | Flare Type LT         | N/A  | N/A  | Flare Type RT               | N/A  |  |  |  |
| N/A                                     | Flare Slope LT (%)    | N/A  | N/A  | Flare Slope RT (%)          | N/A  |  |  |  |
| N/A                                     | Flare Traversable LT? | No   | N/A  | Flare Traversable RT?       | No   |  |  |  |
| N/A                                     | Landing Length (in)   | N/A  | N/A  | DWS Provided?               | N/A  |  |  |  |
| N/A                                     | Landing Width (in)    | N/A  | N/A  | DWS Contrast?               | N/A  |  |  |  |
| N/A                                     | Landing Slope (%)     | N/A  | N/A  | DWS Length (in)             | N/A  |  |  |  |
| N/A                                     | Landing X Slope (%)   | N/A  | N/A  | DWS Full Width?             | N/A  |  |  |  |
| N/A                                     | Landing Curb? (Y/N)   | N/A  | N/A  | DWS Offset (in)             | N/A  |  |  |  |
| N/A                                     | Shared Landing?       | N/A  |      |                             |      |  |  |  |
| N/A                                     | Gutter Ponding?       | N/A  | N/A  | Gutter Slope (%)            | N/A  |  |  |  |
| N/A                                     | Gutter Lip Ht (in)    | N/A  | N/A  | Gutter X Slope (%)          | N/A  |  |  |  |
| N/A                                     | Painted X Walk1?      | No   | N/A  | Painted X Walk2?            | N/A  |  |  |  |
|                                         | X Walk 1 Direction    | To N |      | X Walk 2 Direction          | N/A  |  |  |  |
| N/A                                     | X Walk 1 Width (in)   | N/A  | N/A  | X Walk 2 Width (in)         | N/A  |  |  |  |
|                                         | X Walk 1 Slope (%)    | 0.5  |      | X Walk 2 Slope (%)          | N/A  |  |  |  |
|                                         | X Walk 1 X Slope (%)  | 0.5  |      | X Walk 2 X Slope (%)        | N/A  |  |  |  |
| N/A                                     | Ramp inside XWalk1?   | N/A  | N/A  | Ramp inside XWalk2?         | N/A  |  |  |  |
|                                         | Road Slope (%)        | N/A  | N/A  | Clear Space?                | N/A  |  |  |  |
|                                         | Road X Slope (%)      | N/A  | N/A  | Clear Space to XWalk (in)   | N/A  |  |  |  |
| N/A                                     | Any Obstructions?     | N/A  | N/A  | Storm Grate/Utility Hazard? | N/A  |  |  |  |
|                                         | Obstruction Type      |      |      | Storm Grate/Utility Type    |      |  |  |  |
|                                         |                       | N/A  |      |                             | N/A  |  |  |  |
|                                         |                       |      | Yes  | Surface Condition? (G/P)    | Good |  |  |  |