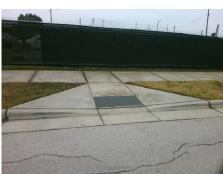

|   | V |   |   |  |
|---|---|---|---|--|
| 1 |   | V |   |  |
|   |   |   | N |  |

Total Cost:

1850.00

| Field Measurements/Component Compliance |                       |      |      |                             |      |  |  |  |
|-----------------------------------------|-----------------------|------|------|-----------------------------|------|--|--|--|
| Comp                                    | liance Description    | Data | Comp | liance Description          | Data |  |  |  |
| N/A                                     | Ramp Length (in)      | 73.0 | No   | Ramp Slope (%)              | 8.7  |  |  |  |
| Yes                                     | Ramp Width (in)       | 48.0 | No   | Ramp XSlope (%)             | 2.5  |  |  |  |
| N/A                                     | Flare Type LT         | N/A  | N/A  | Flare Type RT               | N/A  |  |  |  |
| N/A                                     | Flare Slope LT (%)    | N/A  | N/A  | Flare Slope RT (%)          | N/A  |  |  |  |
| N/A                                     | Flare Traversable LT? | No   | N/A  | Flare Traversable RT?       | No   |  |  |  |
| N/A                                     | Landing Length (in)   | N/A  | N/A  | DWS Provided?               | N/A  |  |  |  |
| N/A                                     | Landing Width (in)    | N/A  | N/A  | DWS Contrast?               | N/A  |  |  |  |
| N/A                                     | Landing Slope (%)     | N/A  | N/A  | DWS Length (in)             | N/A  |  |  |  |
| N/A                                     | Landing X Slope (%)   | N/A  | N/A  | DWS Full Width?             | N/A  |  |  |  |
| N/A                                     | Landing Curb? (Y/N)   | N/A  | N/A  | DWS Offset (in)             | N/A  |  |  |  |
| N/A                                     | Shared Landing?       | N/A  |      |                             |      |  |  |  |
| N/A                                     | Gutter Ponding?       | N/A  | N/A  | Gutter Slope (%)            | N/A  |  |  |  |
| N/A                                     | Gutter Lip Ht (in)    | N/A  | N/A  | Gutter X Slope (%)          | N/A  |  |  |  |
| N/A                                     | Painted X Walk1?      | No   | N/A  | Painted X Walk2?            | N/A  |  |  |  |
|                                         | X Walk 1 Direction    | To N |      | X Walk 2 Direction          | N/A  |  |  |  |
| N/A                                     | X Walk 1 Width (in)   | N/A  | N/A  | X Walk 2 Width (in)         | N/A  |  |  |  |
|                                         | X Walk 1 Slope (%)    | 0.5  |      | X Walk 2 Slope (%)          | N/A  |  |  |  |
|                                         | X Walk 1 X Slope (%)  | 0.5  |      | X Walk 2 X Slope (%)        | N/A  |  |  |  |
| N/A                                     | Ramp inside XWalk1?   | N/A  | N/A  | Ramp inside XWalk2?         | N/A  |  |  |  |
|                                         | Road Slope (%)        | N/A  | N/A  | Clear Space?                | N/A  |  |  |  |
|                                         | Road X Slope (%)      | N/A  | N/A  | Clear Space to XWalk (in)   | N/A  |  |  |  |
| N/A                                     | Any Obstructions?     | N/A  | N/A  | Storm Grate/Utility Hazard? | N/A  |  |  |  |
|                                         | Obstruction Type      |      |      | Storm Grate/Utility Type    |      |  |  |  |
|                                         |                       | N/A  |      |                             | N/A  |  |  |  |
|                                         |                       |      | Yes  | Surface Condition? (G/P)    | Good |  |  |  |