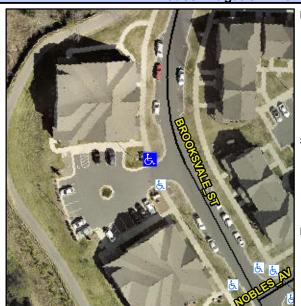

## **Access Compliance Report Public Rights-of-Way** (Curb Ramps)

Data

6.0

2.8

N/A

Main Street: BROOKSVALE ST Cross Street: N/A Intersection ID: N/A Location: NW Initial Pass/Fail: Fail **Overall Compliance: No** 1.25 ADA ID: CB08FE83E0B8 Ramp Type: Perp **Severity Score:** 