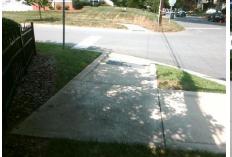

Main Street: MAGNOLIA AV **Cross Street: MCDONALD AV** Location: Intersection ID: 15036 SE **ADA ID: CB0E7B69856D** Initial Pass/Fail: Fail **Overall Compliance: No** 25 Ramp Type: Directional1 **Severity Score:** 

N/A

Ramp inside XWalk1?

Any Obstructions?

**Obstruction Type** 

**MCDONALD AV** Street 1 Name Stop Condition-Street 1 StopSign Street 2 Name N/A Stop Condition-Street 2 N/A

| ssible Solution Field I       |      | Field Meas            |
|-------------------------------|------|-----------------------|
| Possible Solutions:           | Comp | liance Description    |
| Remove & Replace Entire Ramp. | N/A  | Ramp Length (in)      |
|                               | Yes  | Ramp Width (in)       |
|                               | Yes  | Ramp Slope (%)        |
|                               | No   | Ramp XSlope (%)       |
|                               | N/A  | Flare Type LT         |
|                               | N/A  | Flare Slope LT (%)    |
| Surveyor Notes:               | N/A  | Flare Traversable LT? |
| N/A                           | N/A  | Landing Length (in)   |
|                               | N/A  | Landing Width (in)    |
|                               | N/A  | Landing Slope (%)     |
|                               | N/A  | Landing X Slope (%)   |
| PROW/ADA:                     | N/A  | Landing Curb? (Y/N)   |
| R304.5.3                      | N/A  | Shared Landing?       |
|                               | N/A  | Gutter Ponding?       |
|                               | N/A  | Gutter Lip Ht (in)    |
|                               | N/A  | Painted X Walk1?      |
|                               |      | X Walk 1 Direction    |
|                               |      | X Walk 1 Width (in)   |
|                               |      | X Walk 1 Slope (%)    |
|                               |      | X Walk 1 X Slope (%)  |
|                               |      |                       |