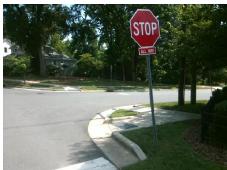

N/A

Ramp inside XWalk1?

Any Obstructions?

**Obstruction Type** 

**MCDONALD AV** Street 1 Name Stop Condition-Street 1 StopSign Street 2 Name N/A Stop Condition-Street 2 N/A

| ssible Solution Field I       |      | Field Meas            |
|-------------------------------|------|-----------------------|
| Possible Solutions:           | Comp | liance Description    |
| Remove & Replace Entire Ramp. | N/A  | Ramp Length (in)      |
|                               | Yes  | Ramp Width (in)       |
|                               | Yes  | Ramp Slope (%)        |
|                               | No   | Ramp XSlope (%)       |
|                               | N/A  | Flare Type LT         |
|                               | N/A  | Flare Slope LT (%)    |
| Surveyor Notes:               | N/A  | Flare Traversable LT? |
| N/A                           | N/A  | Landing Length (in)   |
|                               | N/A  | Landing Width (in)    |
|                               | N/A  | Landing Slope (%)     |
|                               | N/A  | Landing X Slope (%)   |
| PROW/ADA:                     | N/A  | Landing Curb? (Y/N)   |
| R304.5.3                      | N/A  | Shared Landing?       |
|                               | N/A  | Gutter Ponding?       |
|                               | N/A  | Gutter Lip Ht (in)    |
|                               | N/A  | Painted X Walk1?      |
|                               |      | X Walk 1 Direction    |
|                               |      | X Walk 1 Width (in)   |
|                               |      | X Walk 1 Slope (%)    |
|                               |      | X Walk 1 X Slope (%)  |
|                               |      |                       |