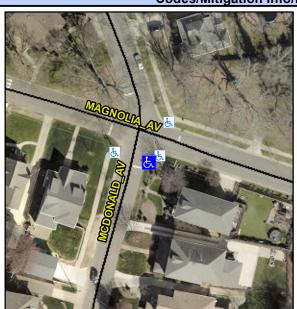

Main Street: MAGNOLIA AV **Cross Street: MCDONALD AV** Location: Intersection ID: 15036 SE **ADA ID: CB0E7B69856D** Initial Pass/Fail: Fail **Overall Compliance: No** 25 Ramp Type: Directional1 **Severity Score:** 

N/A

Ramp inside XWalk1?

Any Obstructions?

**Obstruction Type** 

**MCDONALD AV** Street 1 Name Stop Condition-Street 1 StopSign Street 2 Name N/A Stop Condition-Street 2 N/A

| ssible Solution Field I       |      | Field Meas            |
|-------------------------------|------|-----------------------|
| Possible Solutions:           | Comp | liance Description    |
| Remove & Replace Entire Ramp. | N/A  | Ramp Length (in)      |
|                               | Yes  | Ramp Width (in)       |
|                               | Yes  | Ramp Slope (%)        |
|                               | No   | Ramp XSlope (%)       |
|                               | N/A  | Flare Type LT         |
|                               | N/A  | Flare Slope LT (%)    |
| Surveyor Notes:               | N/A  | Flare Traversable LT? |
| N/A                           | N/A  | Landing Length (in)   |
|                               | N/A  | Landing Width (in)    |
|                               | N/A  | Landing Slope (%)     |
|                               | N/A  | Landing X Slope (%)   |
| PROW/ADA:                     | N/A  | Landing Curb? (Y/N)   |
| R304.5.3                      | N/A  | Shared Landing?       |
|                               | N/A  | Gutter Ponding?       |
|                               | N/A  | Gutter Lip Ht (in)    |
|                               | N/A  | Painted X Walk1?      |
|                               |      | X Walk 1 Direction    |
|                               |      | X Walk 1 Width (in)   |
|                               |      | X Walk 1 Slope (%)    |
|                               |      | X Walk 1 X Slope (%)  |
|                               |      |                       |