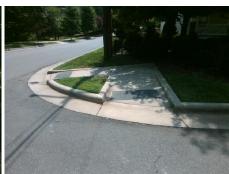

Main Street: MAGNOLIA AV **Cross Street: MCDONALD AV** Location: Intersection ID: 15036 SE **ADA ID: CB0E7B69856D** Initial Pass/Fail: Fail **Overall Compliance: No** 25 Ramp Type: Directional1 **Severity Score:** 

N/A

Ramp inside XWalk1?

Any Obstructions?

**Obstruction Type** 

**MCDONALD AV** Street 1 Name Stop Condition-Street 1 StopSign Street 2 Name N/A Stop Condition-Street 2 N/A

| ssible Solution Field I       |      | Field Meas            |
|-------------------------------|------|-----------------------|
| Possible Solutions:           | Comp | liance Description    |
| Remove & Replace Entire Ramp. | N/A  | Ramp Length (in)      |
|                               | Yes  | Ramp Width (in)       |
|                               | Yes  | Ramp Slope (%)        |
|                               | No   | Ramp XSlope (%)       |
|                               | N/A  | Flare Type LT         |
|                               | N/A  | Flare Slope LT (%)    |
| Surveyor Notes:               | N/A  | Flare Traversable LT? |
| N/A                           | N/A  | Landing Length (in)   |
|                               | N/A  | Landing Width (in)    |
|                               | N/A  | Landing Slope (%)     |
|                               | N/A  | Landing X Slope (%)   |
| PROW/ADA:                     | N/A  | Landing Curb? (Y/N)   |
| R304.5.3                      | N/A  | Shared Landing?       |
|                               | N/A  | Gutter Ponding?       |
|                               | N/A  | Gutter Lip Ht (in)    |
|                               | N/A  | Painted X Walk1?      |
|                               |      | X Walk 1 Direction    |
|                               |      | X Walk 1 Width (in)   |
|                               |      | X Walk 1 Slope (%)    |
|                               |      | X Walk 1 X Slope (%)  |
|                               |      |                       |