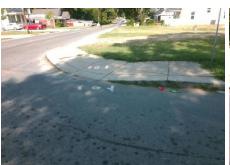

## Access Compliance Report Public Rights-of-Way (Curb Ramps)

Intersection ID: 8871 Main Street: NORRIS\_AV Cross Street: ISENHOUR\_ST Location: NW

ADA ID: CB17EB72364F Ramp Type: Perp Initial Pass/Fail: Fail Overall Compliance: No Severity Score: 33.75

| Total Cost | : | \$   | 1850.00 |
|------------|---|------|---------|
|            |   | 4.74 |         |

| Field Measurements/Component Compilance |                       |      |                        |                             |      |  |  |
|-----------------------------------------|-----------------------|------|------------------------|-----------------------------|------|--|--|
| Compliance Description                  |                       | Data | Compliance Description |                             | Data |  |  |
| N/A                                     | Ramp Length (in)      | 25.5 | No                     | Ramp Slope (%)              | 12.5 |  |  |
| No                                      | Ramp Width (in)       | 46.5 | Yes                    | Ramp XSlope (%)             | 0.3  |  |  |
| N/A                                     | Flare Type LT         | N/A  | N/A                    | Flare Type RT               | N/A  |  |  |
| N/A                                     | Flare Slope LT (%)    | N/A  | N/A                    | Flare Slope RT (%)          | N/A  |  |  |
| N/A                                     | Flare Traversable LT? | N/A  | N/A                    | Flare Traversable RT?       | N/A  |  |  |
| N/A                                     | Landing Length (in)   | N/A  | N/A                    | DWS Provided?               | N/A  |  |  |
| N/A                                     | Landing Width (in)    | N/A  | N/A                    | DWS Contrast?               | N/A  |  |  |
| N/A                                     | Landing Slope (%)     | N/A  | N/A                    | DWS Length (in)             | N/A  |  |  |
| N/A                                     | Landing X Slope (%)   | N/A  | N/A                    | DWS Full Width?             | N/A  |  |  |
| N/A                                     | Landing Curb? (Y/N)   | N/A  | N/A                    | DWS Offset (in)             | N/A  |  |  |
| N/A                                     | Shared Landing?       | N/A  |                        |                             |      |  |  |
| N/A                                     | Gutter Ponding?       | N/A  | N/A                    | Gutter Slope (%)            | N/A  |  |  |
| N/A                                     | Gutter Lip Ht (in)    | N/A  | N/A                    | Gutter X Slope (%)          | N/A  |  |  |
| N/A                                     | Painted X Walk1?      | No   | N/A                    | Painted X Walk2?            | N/A  |  |  |
|                                         | X Walk 1 Direction    | To E |                        | X Walk 2 Direction          | N/A  |  |  |
| N/A                                     | X Walk 1 Width (in)   | N/A  | N/A                    | X Walk 2 Width (in)         | N/A  |  |  |
|                                         | X Walk 1 Slope (%)    | 1.2  |                        | X Walk 2 Slope (%)          | N/A  |  |  |
|                                         | X Walk 1 X Slope (%)  | 1.4  |                        | X Walk 2 X Slope (%)        | N/A  |  |  |
| N/A                                     | Ramp inside XWalk1?   | N/A  | N/A                    | Ramp inside XWalk2?         | N/A  |  |  |
|                                         | Road Slope (%)        | N/A  | N/A                    | Clear Space?                | N/A  |  |  |
|                                         | Road X Slope (%)      | N/A  | N/A                    | Clear Space to XWalk (in)   | N/A  |  |  |
| N/A                                     | Any Obstructions?     | N/A  | N/A                    | Storm Grate/Utility Hazard? | N/A  |  |  |
|                                         | Obstruction Type      |      |                        | Storm Grate/Utility Type    |      |  |  |
|                                         |                       | N/A  |                        |                             | N/A  |  |  |
|                                         |                       |      | Yes                    | Surface Condition? (G/P)    | Good |  |  |
|                                         |                       |      |                        |                             |      |  |  |