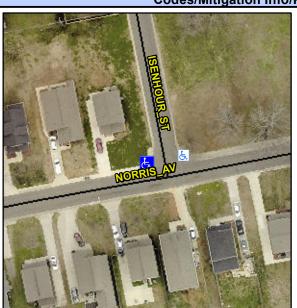

## Access Compliance Report Public Rights-of-Way (Curb Ramps)

Intersection ID: 8871 Main Street: NORRIS\_AV Cross Street: ISENHOUR\_ST Location: NW

ADA ID: CB17EB72364F Ramp Type: Perp Initial Pass/Fail: Fail Overall Compliance: No Severity Score: 33.75

## Field Measurements/Component Compliance

Street 1 Name

Stop Condition-Street 2

StopSign

Street 2 Name

N/A

Stop Condition-Street 1

N/A