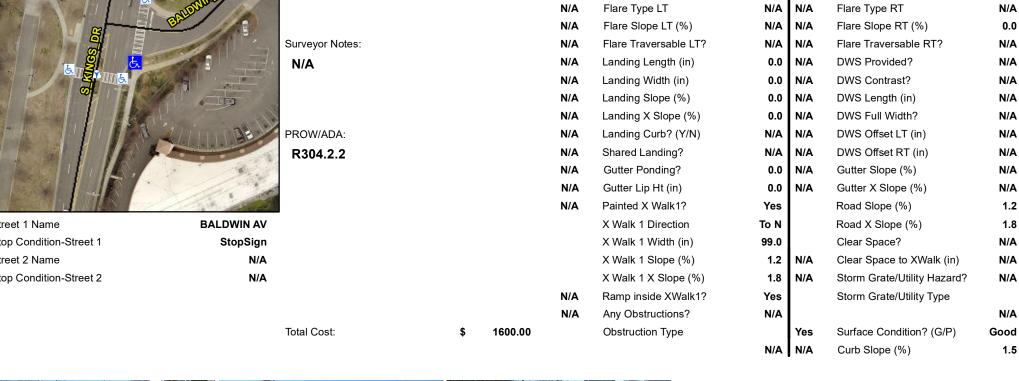

Compliance Description

Ramp Length (in)

Ramp Width (in)

Ramp Slope (%)

Ramp XSlope (%)

N/A

Yes

No

## Field Measurements/Component Compliance

N/A

N/A

N/A

Compliance Description

Grade Break?

Grade Break Slope (%)

Grade Break XSlope (%)

Data

78.0

70.0

9.6

0.6

Street 1 Name Stop Condition-Street 1 Street 2 Name Stop Condition-Street 2

| Possible Solutions:           |
|-------------------------------|
| Remove & Replace Entire Ramp. |
|                               |
|                               |
|                               |
| Surveyor Notes:               |
| N/A                           |
| PROW/ADA:                     |
| R304.2.2                      |
|                               |
|                               |
|                               |
|                               |
|                               |