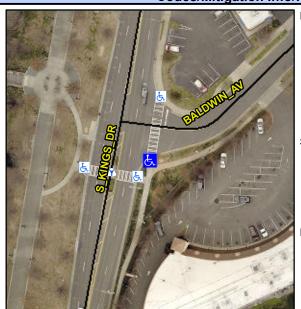

## **Access Compliance Report Public Rights-of-Way** (Curb Ramps)

Data

N/A

0.0

0.0

Intersection ID: 14662 Main Street: S KINGS DR **Cross Street: BALDWIN AV** Location: SE **Overall Compliance: No Severity Score:** 12.5 **ADA ID: CB216F183DD6** Ramp Type: Directional1 Initial Pass/Fail: Fail

Data

78.0

70.0

9.6

0.6

Street 1 Name Stop Condition-Street 1 Street 2 Name Stop Condition-Street 2

| Possible Solutions:           |
|-------------------------------|
| Remove & Replace Entire Ramp. |
|                               |
|                               |
|                               |
| Surveyor Notes:               |
| N/A                           |
| PROW/ADA:                     |
| R304.2.2                      |
|                               |
|                               |
|                               |
|                               |
|                               |