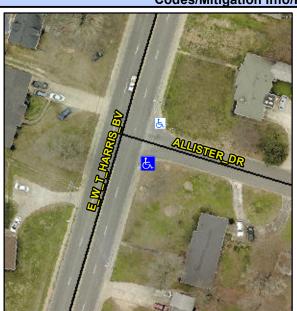

## Access Compliance Report Public Rights-of-Way (Curb Ramps)

Intersection ID: 16342 Main Street: ALLISTER\_DR Cross Street: E W T HARRIS BV Location: SE

ADA ID: CB21804730FF Ramp Type: PerpDiag Initial Pass/Fail: Fail Overall Compliance: No Severity Score: 8.75

Codes/Mitigation Info/Possible Solution

Field Measurements/Component Compliance

Street 1 Name
Stop Condition-Street 2
Street 2 Name
Stop Condition-Street 1

ALLISTER DR StopSign E W T HARRIS BV None Possible Solutions: