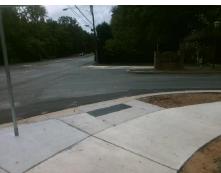

## Access Compliance Report Public Rights-of-Way (Curb Ramps)

Intersection ID: 20718 Main Street: PROVIDENCE\_RD Cross Street: EAST\_BARDEN\_RD Location: W

ADA ID: CB25CC46C600 Ramp Type: PerpDiag Initial Pass/Fail: Fail Overall Compliance: No Severity Score: 13.75

Remove & Replace Curb Ramp With
Two New Directional Ramps or
Equivalent.

Surveyor Notes:

N/A

PROW/ADA:

R304.2.2, R304.5.3

Total Cost: \$ 3200.00

Compliance Description Data Compliance Description Data No N/A Ramp Length (in) 58.0 Ramp Slope (%) 8.6 No Ramp XSlope (%) Yes Ramp Width (in) 59.0 3.8 N/A N/A Flare Type LT N/A Flare Type RT N/A N/A N/A N/A Flare Slope RT (%) N/A Flare Slope LT (%) N/A Flare Traversable LT? N/A N/A Flare Traversable RT? N/A N/A N/A N/A DWS Provided? N/A Landing Length (in) N/A Landing Width (in) N/A N/A **DWS Contrast?** N/A N/A N/A Landing Slope (%) N/A DWS Length (in) N/A N/A Landing X Slope (%) N/A N/A DWS Full Width? N/A N/A Landing Curb? (Y/N) N/A N/A DWS Offset (in) N/A N/A N/A Shared Landing? N/A **Gutter Ponding?** N/A N/A Gutter Slope (%) N/A N/A Gutter Lip Ht (in) N/A N/A Gutter X Slope (%) N/A N/A Painted X Walk1? No N/A Painted X Walk2? No X Walk 1 Direction To SE X Walk 2 Direction To NE N/A N/A X Walk 1 Width (in) X Walk 2 Width (in) N/A X Walk 1 Slope (%) X Walk 2 Slope (%) 0.4 6.3 X Walk 2 X Slope (%) X Walk 1 X Slope (%) 5.1 1.4 N/A N/A N/A Ramp inside XWalk2? N/A Ramp inside XWalk1? Road Slope (%) 2.8 N/A Clear Space? N/A N/A Road X Slope (%) 0.4 Clear Space to XWalk (in) N/A N/A N/A Any Obstructions? N/A Storm Grate/Utility Hazard? N/A **Obstruction Type** Storm Grate/Utility Type N/A N/A Yes Surface Condition? (G/P) Good