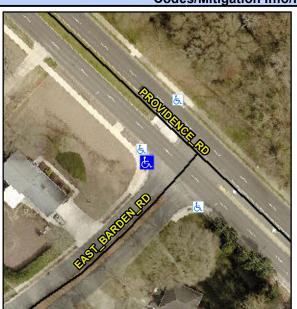

## Access Compliance Report Public Rights-of-Way (Curb Ramps)

Intersection ID: 20718 Main Street: PROVIDENCE\_RD Cross Street: EAST\_BARDEN\_RD Location: W

ADA ID: CB25CC46C600 Ramp Type: PerpDiag Initial Pass/Fail: Fail Overall Compliance: No Severity Score: 13.75

Codes/Mitigation Info/Possible Solution

Field Measurements/Component Compliance

Street 1 Name
Stop Condition-Street 2
Street 2 Name
Stop Condition-Street 1

WAST BARDEN RD
StopSign
PROVIDENCE RD
None

Possible Solutions:

Remove & Replace Curb Ramp With
Two New Directional Ramps or
Equivalent.

Surveyor Notes:

N/A

PROW/ADA:

R304.2.2, R304.5.3

Total Cost: \$ 3200.00

Compliance Description Data Compliance Description Data No N/A Ramp Length (in) 58.0 Ramp Slope (%) 8.6 No Ramp XSlope (%) Yes Ramp Width (in) 59.0 3.8 N/A N/A Flare Type LT N/A Flare Type RT N/A N/A N/A N/A Flare Slope RT (%) N/A Flare Slope LT (%) N/A Flare Traversable LT? N/A N/A Flare Traversable RT? N/A N/A N/A N/A DWS Provided? N/A Landing Length (in) N/A Landing Width (in) N/A N/A **DWS Contrast?** N/A N/A N/A Landing Slope (%) N/A DWS Length (in) N/A N/A Landing X Slope (%) N/A N/A DWS Full Width? N/A N/A Landing Curb? (Y/N) N/A N/A DWS Offset (in) N/A N/A N/A Shared Landing? N/A **Gutter Ponding?** N/A N/A Gutter Slope (%) N/A N/A Gutter Lip Ht (in) N/A N/A Gutter X Slope (%) N/A N/A Painted X Walk1? No N/A Painted X Walk2? No X Walk 1 Direction To SE X Walk 2 Direction To NE N/A N/A X Walk 1 Width (in) X Walk 2 Width (in) N/A X Walk 1 Slope (%) X Walk 2 Slope (%) 0.4 6.3 X Walk 2 X Slope (%) X Walk 1 X Slope (%) 5.1 1.4 N/A N/A N/A Ramp inside XWalk2? N/A Ramp inside XWalk1? Road Slope (%) 2.8 N/A Clear Space? N/A N/A Road X Slope (%) 0.4 Clear Space to XWalk (in) N/A N/A N/A Any Obstructions? N/A Storm Grate/Utility Hazard? N/A **Obstruction Type** Storm Grate/Utility Type N/A N/A Yes Surface Condition? (G/P) Good