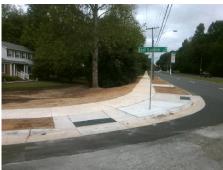

## Access Compliance Report Public Rights-of-Way (Curb Ramps)

Intersection ID: 20718 Main Street: PROVIDENCE\_RD Cross Street: EAST\_BARDEN\_RD Location: W

ADA ID: CB25CC46C600 Ramp Type: PerpDiag Initial Pass/Fail: Fail Overall Compliance: No Severity Score: 13.75

Remove & Replace Curb Ramp With
Two New Directional Ramps or
Equivalent.

Surveyor Notes:

N/A

PROW/ADA:

R304.2.2, R304.5.3

Total Cost: \$ 3200.00

Compliance Description Data Compliance Description Data No N/A Ramp Length (in) 58.0 Ramp Slope (%) 8.6 No Ramp XSlope (%) Yes Ramp Width (in) 59.0 3.8 N/A N/A Flare Type LT N/A Flare Type RT N/A N/A N/A N/A Flare Slope RT (%) N/A Flare Slope LT (%) N/A Flare Traversable LT? N/A N/A Flare Traversable RT? N/A N/A N/A N/A DWS Provided? N/A Landing Length (in) N/A Landing Width (in) N/A N/A **DWS Contrast?** N/A N/A N/A Landing Slope (%) N/A DWS Length (in) N/A N/A Landing X Slope (%) N/A N/A DWS Full Width? N/A N/A Landing Curb? (Y/N) N/A N/A DWS Offset (in) N/A N/A N/A Shared Landing? N/A **Gutter Ponding?** N/A N/A Gutter Slope (%) N/A N/A Gutter Lip Ht (in) N/A N/A Gutter X Slope (%) N/A N/A Painted X Walk1? No N/A Painted X Walk2? No X Walk 1 Direction To SE X Walk 2 Direction To NE N/A N/A X Walk 1 Width (in) X Walk 2 Width (in) N/A X Walk 1 Slope (%) X Walk 2 Slope (%) 0.4 6.3 X Walk 2 X Slope (%) X Walk 1 X Slope (%) 5.1 1.4 N/A N/A N/A Ramp inside XWalk2? N/A Ramp inside XWalk1? Road Slope (%) 2.8 N/A Clear Space? N/A N/A Road X Slope (%) 0.4 Clear Space to XWalk (in) N/A N/A N/A Any Obstructions? N/A Storm Grate/Utility Hazard? N/A **Obstruction Type** Storm Grate/Utility Type N/A N/A Yes Surface Condition? (G/P) Good