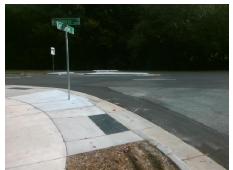

## Access Compliance Report Public Rights-of-Way (Curb Ramps)

Intersection ID: 20718 Main Street: PROVIDENCE\_RD Cross Street: EAST\_BARDEN\_RD Location: W

ADA ID: CB25CC46C600 Ramp Type: PerpDiag Initial Pass/Fail: Fail Overall Compliance: No Severity Score: 13.75

Remove & Replace Curb Ramp With
Two New Directional Ramps or
Equivalent.

Surveyor Notes:

N/A

PROW/ADA:

R304.2.2, R304.5.3

Total Cost: \$ 3200.00

Compliance Description Data Compliance Description Data No N/A Ramp Length (in) 58.0 Ramp Slope (%) 8.6 No Ramp XSlope (%) Yes Ramp Width (in) 59.0 3.8 N/A N/A Flare Type LT N/A Flare Type RT N/A N/A N/A N/A Flare Slope RT (%) N/A Flare Slope LT (%) N/A Flare Traversable LT? N/A N/A Flare Traversable RT? N/A N/A N/A N/A DWS Provided? N/A Landing Length (in) N/A Landing Width (in) N/A N/A **DWS Contrast?** N/A N/A N/A Landing Slope (%) N/A DWS Length (in) N/A N/A Landing X Slope (%) N/A N/A DWS Full Width? N/A N/A Landing Curb? (Y/N) N/A N/A DWS Offset (in) N/A N/A N/A Shared Landing? N/A **Gutter Ponding?** N/A N/A Gutter Slope (%) N/A N/A Gutter Lip Ht (in) N/A N/A Gutter X Slope (%) N/A N/A Painted X Walk1? No N/A Painted X Walk2? No X Walk 1 Direction To SE X Walk 2 Direction To NE N/A N/A X Walk 1 Width (in) X Walk 2 Width (in) N/A X Walk 1 Slope (%) X Walk 2 Slope (%) 0.4 6.3 X Walk 2 X Slope (%) X Walk 1 X Slope (%) 5.1 1.4 N/A N/A N/A Ramp inside XWalk2? N/A Ramp inside XWalk1? Road Slope (%) 2.8 N/A Clear Space? N/A N/A Road X Slope (%) 0.4 Clear Space to XWalk (in) N/A N/A N/A Any Obstructions? N/A Storm Grate/Utility Hazard? N/A **Obstruction Type** Storm Grate/Utility Type N/A N/A Yes Surface Condition? (G/P) Good