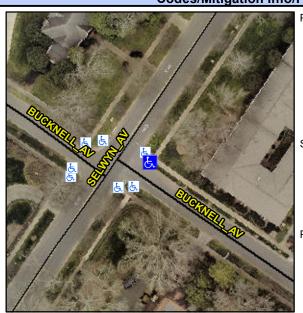

## Access Compliance Report Public Rights-of-Way (Curb Ramps)

Intersection ID: 16828 Main Street: BUCKNELL\_AV Cross Street: SELWYN\_AV Location: NE
ADA ID: CB2C47521A38 Ramp Type: Perp Initial Pass/Fail: Fail Overall Compliance: No Severity Score: 50

## Field Measurements/Component Compliance

Street 1 Name

Stop Condition-Street 2

StopSign
Street 2 Name

N/A

Stop Condition-Street 1

N/A

Possible Solutions: