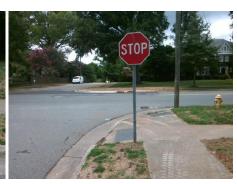

## Field Measurements/Component Compliance

Street 1 Name

Stop Condition-Street 2

StopSign
Street 2 Name

N/A

Stop Condition-Street 1

N/A

Possible Solutions:

Remove & Replace Entire Ramp.

Surveyor Notes:

N/A

PROW/ADA:

R304.2.2, R304.5.3

N N N N N N N N Total Cost: \$ 1850.00

Compliance Description Data Compliance Description Data No N/A Ramp Length (in) 46.0 Ramp Slope (%) 12.9 No Ramp XSlope (%) Yes Ramp Width (in) 48.0 10.8 N/A N/A Flare Type LT N/A Flare Type RT N/A N/A N/A N/A Flare Slope RT (%) Flare Slope LT (%) N/A N/A Flare Traversable LT? N/A N/A Flare Traversable RT? N/A N/A N/A N/A DWS Provided? N/A Landing Length (in) N/A Landing Width (in) N/A N/A **DWS Contrast?** N/A N/A N/A N/A Landing Slope (%) DWS Length (in) N/A N/A Landing X Slope (%) N/A N/A DWS Full Width? N/A N/A Landing Curb? (Y/N) N/A N/A DWS Offset (in) N/A N/A N/A Shared Landing? N/A **Gutter Ponding?** N/A N/A Gutter Slope (%) N/A N/A Gutter Lip Ht (in) N/A N/A Gutter X Slope (%) N/A N/A Painted X Walk1? No N/A Painted X Walk2? N/A X Walk 1 Direction To SW X Walk 2 Direction N/A N/A N/A N/A X Walk 1 Width (in) X Walk 2 Width (in) N/A X Walk 1 Slope (%) 3.3 X Walk 2 Slope (%) N/A X Walk 1 X Slope (%) 1.6 X Walk 2 X Slope (%) N/A N/A N/A N/A Ramp inside XWalk2? Ramp inside XWalk1? N/A Road Slope (%) N/A N/A Clear Space? N/A N/A Road X Slope (%) N/A Clear Space to XWalk (in) N/A N/A N/A Any Obstructions? N/A Storm Grate/Utility Hazard? N/A **Obstruction Type** Storm Grate/Utility Type N/A N/A Yes Surface Condition? (G/P) Good