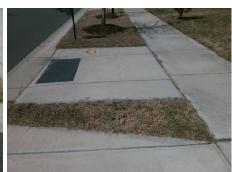

## Field Measurements/Component Compliance

Street 1 Name FRANKLIN MEADOWS DR
Stop Condition-Street 2 None
Street 2 Name N/A
Stop Condition-Street 1 N/A

| 1 Ossible Solution            |     |
|-------------------------------|-----|
| Possible Solutions:           | Co  |
| Remove & Replace Entire Ramp. | N/A |
| •                             | Yes |
|                               | N/A |
|                               | N/A |
|                               | N/A |
|                               | Yes |
| Surveyor Notes:               | Yes |
| N/A                           | Yes |
|                               | Yes |
|                               | N/A |
|                               | N/A |
| PROW/ADA:                     | Yes |
| R304.5.3, R305.1.4, R305.2    | Yes |
| ,                             | N/A |
|                               | N/A |
|                               | N/A |

| Total Cost: | \$<br>1850.00 |
|-------------|---------------|

| Field Measurements/Component Compliance |                       |        |      |                             |      |  |
|-----------------------------------------|-----------------------|--------|------|-----------------------------|------|--|
| Comp                                    | liance Description    | Data   | Comp | liance Description          | Data |  |
| N/A                                     | Ramp Length (in)      | 94.5   | Yes  | Ramp Slope (%)              | 7.1  |  |
| Yes                                     | Ramp Width (in)       | 54.5   | No   | Ramp XSlope (%)             | 2.6  |  |
| N/A                                     | Flare Type LT         | Sloped | N/A  | Flare Type RT               | N/A  |  |
| N/A                                     | Flare Slope LT (%)    | 4.9    | Yes  | Flare Slope RT (%)          | 7.9  |  |
| N/A                                     | Flare Traversable LT? | Yes    | N/A  | Flare Traversable RT?       | Yes  |  |
| Yes                                     | Landing Length (in)   | 60.0   | Yes  | DWS Provided?               | Yes  |  |
| Yes                                     | Landing Width (in)    | 54.5   | Yes  | DWS Contrast?               | Yes  |  |
| Yes                                     | Landing Slope (%)     | 1.5    | Yes  | DWS Length (in)             | 24.0 |  |
| Yes                                     | Landing X Slope (%)   | 1.2    | No   | DWS Full Width?             | No   |  |
| N/A                                     | Landing Curb? (Y/N)   | No     | No   | DWS Offset (in)             | 4.0  |  |
| N/A                                     | Shared Landing?       | No     |      |                             |      |  |
| Yes                                     | Gutter Ponding?       | No     | Yes  | Gutter Slope (%)            | 2.3  |  |
| Yes                                     | Gutter Lip Ht (in)    | 0.0    | Yes  | Gutter X Slope (%)          | 0.9  |  |
| N/A                                     | Painted X Walk1?      | No     | N/A  | Painted X Walk2?            | N/A  |  |
|                                         | X Walk 1 Direction    | To S   |      | X Walk 2 Direction          | N/A  |  |
| N/A                                     | X Walk 1 Width (in)   | N/A    | N/A  | X Walk 2 Width (in)         | N/A  |  |
|                                         | X Walk 1 Slope (%)    | 3.6    |      | X Walk 2 Slope (%)          | N/A  |  |
|                                         | X Walk 1 X Slope (%)  | 0.5    |      | X Walk 2 X Slope (%)        | N/A  |  |
| N/A                                     | Ramp inside XWalk1?   | N/A    | N/A  | Ramp inside XWalk2?         | N/A  |  |
|                                         | Road Slope (%)        | N/A    | N/A  | Clear Space?                | Yes  |  |
|                                         | Road X Slope (%)      | N/A    | N/A  | Clear Space to XWalk (in)   | N/A  |  |
| Yes                                     | Any Obstructions?     | No     | Yes  | Storm Grate/Utility Hazard? | No   |  |
|                                         | Obstruction Type      |        |      | Storm Grate/Utility Type    |      |  |
|                                         |                       | N/A    |      |                             | N/A  |  |
|                                         |                       |        | Yes  | Surface Condition? (G/P)    | Good |  |
| Was a de                                |                       |        |      |                             |      |  |