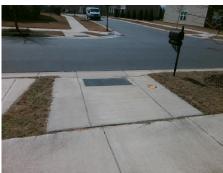

## Field Measurements/Component Compliance

Street 1 Name FRANKLIN MEADOWS DR
Stop Condition-Street 2 None
Street 2 Name N/A
Stop Condition-Street 1 N/A

| 1 Ossible Solution            |     |
|-------------------------------|-----|
| Possible Solutions:           | Co  |
| Remove & Replace Entire Ramp. | N/A |
| •                             | Yes |
|                               | N/A |
|                               | N/A |
|                               | N/A |
|                               | Yes |
| Surveyor Notes:               | Yes |
| N/A                           | Yes |
|                               | Yes |
|                               | N/A |
|                               | N/A |
| PROW/ADA:                     | Yes |
| R304.5.3, R305.1.4, R305.2    | Yes |
| ,                             | N/A |
|                               | N/A |
|                               | N/A |

| Total Cost: | \$<br>1850.00 |
|-------------|---------------|

| Field Measurements/Component Compliance |                       |        |      |                             |      |  |
|-----------------------------------------|-----------------------|--------|------|-----------------------------|------|--|
| Comp                                    | liance Description    | Data   | Comp | liance Description          | Data |  |
| N/A                                     | Ramp Length (in)      | 94.5   | Yes  | Ramp Slope (%)              | 7.1  |  |
| Yes                                     | Ramp Width (in)       | 54.5   | No   | Ramp XSlope (%)             | 2.6  |  |
| N/A                                     | Flare Type LT         | Sloped | N/A  | Flare Type RT               | N/A  |  |
| N/A                                     | Flare Slope LT (%)    | 4.9    | Yes  | Flare Slope RT (%)          | 7.9  |  |
| N/A                                     | Flare Traversable LT? | Yes    | N/A  | Flare Traversable RT?       | Yes  |  |
| Yes                                     | Landing Length (in)   | 60.0   | Yes  | DWS Provided?               | Yes  |  |
| Yes                                     | Landing Width (in)    | 54.5   | Yes  | DWS Contrast?               | Yes  |  |
| Yes                                     | Landing Slope (%)     | 1.5    | Yes  | DWS Length (in)             | 24.0 |  |
| Yes                                     | Landing X Slope (%)   | 1.2    | No   | DWS Full Width?             | No   |  |
| N/A                                     | Landing Curb? (Y/N)   | No     | No   | DWS Offset (in)             | 4.0  |  |
| N/A                                     | Shared Landing?       | No     |      |                             |      |  |
| Yes                                     | Gutter Ponding?       | No     | Yes  | Gutter Slope (%)            | 2.3  |  |
| Yes                                     | Gutter Lip Ht (in)    | 0.0    | Yes  | Gutter X Slope (%)          | 0.9  |  |
| N/A                                     | Painted X Walk1?      | No     | N/A  | Painted X Walk2?            | N/A  |  |
|                                         | X Walk 1 Direction    | To S   |      | X Walk 2 Direction          | N/A  |  |
| N/A                                     | X Walk 1 Width (in)   | N/A    | N/A  | X Walk 2 Width (in)         | N/A  |  |
|                                         | X Walk 1 Slope (%)    | 3.6    |      | X Walk 2 Slope (%)          | N/A  |  |
|                                         | X Walk 1 X Slope (%)  | 0.5    |      | X Walk 2 X Slope (%)        | N/A  |  |
| N/A                                     | Ramp inside XWalk1?   | N/A    | N/A  | Ramp inside XWalk2?         | N/A  |  |
|                                         | Road Slope (%)        | N/A    | N/A  | Clear Space?                | Yes  |  |
|                                         | Road X Slope (%)      | N/A    | N/A  | Clear Space to XWalk (in)   | N/A  |  |
| Yes                                     | Any Obstructions?     | No     | Yes  | Storm Grate/Utility Hazard? | No   |  |
|                                         | Obstruction Type      |        |      | Storm Grate/Utility Type    |      |  |
|                                         |                       | N/A    |      |                             | N/A  |  |
|                                         |                       |        | Yes  | Surface Condition? (G/P)    | Good |  |
| Was a de                                |                       |        |      |                             |      |  |