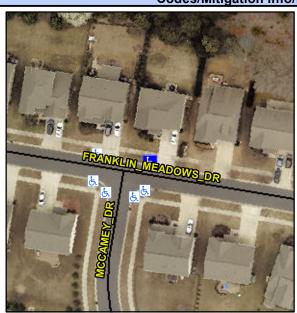

## Access Compliance Report Public Rights-of-Way (Curb Ramps)

Intersection ID: 48147Main Street:MCCAMEY\_DRCross Street:FRANKLIN\_MEADOWS\_DRLocation:NEADA ID: CB2C66B7B805Ramp Type:PerpInitial Pass/Fail:PassOverall Compliance:NoSeverity Score:2.75