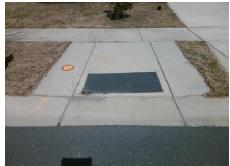

## Field Measurements/Component Compliance

Street 1 Name FRANKLIN MEADOWS DR
Stop Condition-Street 2 None
Street 2 Name N/A
Stop Condition-Street 1 N/A

| 1 Ossible Solution            |     |
|-------------------------------|-----|
| Possible Solutions:           | Co  |
| Remove & Replace Entire Ramp. | N/A |
| •                             | Yes |
|                               | N/A |
|                               | N/A |
|                               | N/A |
|                               | Yes |
| Surveyor Notes:               | Yes |
| N/A                           | Yes |
|                               | Yes |
|                               | N/A |
|                               | N/A |
| PROW/ADA:                     | Yes |
| R304.5.3, R305.1.4, R305.2    | Yes |
| ,                             | N/A |
|                               | N/A |
|                               | N/A |

| Total Cost: | \$<br>1850.00 |
|-------------|---------------|

| Field Measurements/Component Compliance |                       |        |      |                             |      |  |
|-----------------------------------------|-----------------------|--------|------|-----------------------------|------|--|
| Comp                                    | liance Description    | Data   | Comp | liance Description          | Data |  |
| N/A                                     | Ramp Length (in)      | 94.5   | Yes  | Ramp Slope (%)              | 7.1  |  |
| Yes                                     | Ramp Width (in)       | 54.5   | No   | Ramp XSlope (%)             | 2.6  |  |
| N/A                                     | Flare Type LT         | Sloped | N/A  | Flare Type RT               | N/A  |  |
| N/A                                     | Flare Slope LT (%)    | 4.9    | Yes  | Flare Slope RT (%)          | 7.9  |  |
| N/A                                     | Flare Traversable LT? | Yes    | N/A  | Flare Traversable RT?       | Yes  |  |
| Yes                                     | Landing Length (in)   | 60.0   | Yes  | DWS Provided?               | Yes  |  |
| Yes                                     | Landing Width (in)    | 54.5   | Yes  | DWS Contrast?               | Yes  |  |
| Yes                                     | Landing Slope (%)     | 1.5    | Yes  | DWS Length (in)             | 24.0 |  |
| Yes                                     | Landing X Slope (%)   | 1.2    | No   | DWS Full Width?             | No   |  |
| N/A                                     | Landing Curb? (Y/N)   | No     | No   | DWS Offset (in)             | 4.0  |  |
| N/A                                     | Shared Landing?       | No     |      |                             |      |  |
| Yes                                     | Gutter Ponding?       | No     | Yes  | Gutter Slope (%)            | 2.3  |  |
| Yes                                     | Gutter Lip Ht (in)    | 0.0    | Yes  | Gutter X Slope (%)          | 0.9  |  |
| N/A                                     | Painted X Walk1?      | No     | N/A  | Painted X Walk2?            | N/A  |  |
|                                         | X Walk 1 Direction    | To S   |      | X Walk 2 Direction          | N/A  |  |
| N/A                                     | X Walk 1 Width (in)   | N/A    | N/A  | X Walk 2 Width (in)         | N/A  |  |
|                                         | X Walk 1 Slope (%)    | 3.6    |      | X Walk 2 Slope (%)          | N/A  |  |
|                                         | X Walk 1 X Slope (%)  | 0.5    |      | X Walk 2 X Slope (%)        | N/A  |  |
| N/A                                     | Ramp inside XWalk1?   | N/A    | N/A  | Ramp inside XWalk2?         | N/A  |  |
|                                         | Road Slope (%)        | N/A    | N/A  | Clear Space?                | Yes  |  |
|                                         | Road X Slope (%)      | N/A    | N/A  | Clear Space to XWalk (in)   | N/A  |  |
| Yes                                     | Any Obstructions?     | No     | Yes  | Storm Grate/Utility Hazard? | No   |  |
|                                         | Obstruction Type      |        |      | Storm Grate/Utility Type    |      |  |
|                                         |                       | N/A    |      |                             | N/A  |  |
|                                         |                       |        | Yes  | Surface Condition? (G/P)    | Good |  |
| Was a de                                |                       |        |      |                             |      |  |