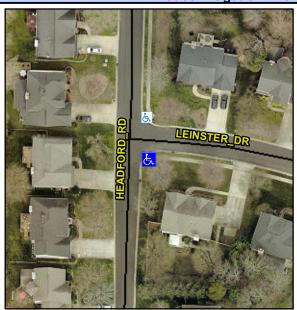

## Access Compliance Report Public Rights-of-Way (Curb Ramps)

Intersection ID: 27717 Main Street: HEADFORD\_RD Cross Street: LEINSTER\_DR Location: SE

ADA ID: CB2D65420A36 Ramp Type: BlendTrans1 Initial Pass/Fail: Fail Overall Compliance: No Severity Score: 36.25

## Field Measurements/Component Compliance

Street 1 Name
Stop Condition-Street 1
Street 2 Name
Stop Condition-Street 2

LEINSTER DR StopSign HEADFORD RD None Possible Solutions:

Remove & Replace Curb Ramp With Two New Directional Ramps or Equivalent.