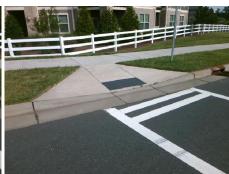

Total Cost: 1850.00

| Field Measurements/Component Compliance |                       |      |      |                             |      |
|-----------------------------------------|-----------------------|------|------|-----------------------------|------|
| Compliance Description                  |                       | Data | Comp | liance Description          | Data |
| N/A                                     | Ramp Length (in)      | 93.0 | No   | Ramp Slope (%)              | 10.8 |
| Yes                                     | Ramp Width (in)       | 48.0 | No   | Ramp XSlope (%)             | 3.3  |
| N/A                                     | Flare Type LT         | N/A  | N/A  | Flare Type RT               | N/A  |
| N/A                                     | Flare Slope LT (%)    | N/A  | N/A  | Flare Slope RT (%)          | N/A  |
| N/A                                     | Flare Traversable LT? | N/A  | N/A  | Flare Traversable RT?       | N/A  |
| N/A                                     | Landing Length (in)   | N/A  | N/A  | DWS Provided?               | N/A  |
| N/A                                     | Landing Width (in)    | N/A  | N/A  | DWS Contrast?               | N/A  |
| N/A                                     | Landing Slope (%)     | N/A  | N/A  | DWS Length (in)             | N/A  |
| N/A                                     | Landing X Slope (%)   | N/A  | N/A  | DWS Full Width?             | N/A  |
| N/A                                     | Landing Curb? (Y/N)   | N/A  | N/A  | DWS Offset (in)             | N/A  |
| N/A                                     | Shared Landing?       | N/A  |      |                             |      |
| N/A                                     | Gutter Ponding?       | N/A  | N/A  | Gutter Slope (%)            | N/A  |
| N/A                                     | Gutter Lip Ht (in)    | N/A  | N/A  | Gutter X Slope (%)          | N/A  |
| N/A                                     | Painted X Walk1?      | Yes  | N/A  | Painted X Walk2?            | N/A  |
|                                         | X Walk 1 Direction    | То Е |      | X Walk 2 Direction          | N/A  |
| N/A                                     | X Walk 1 Width (in)   | 92.0 | N/A  | X Walk 2 Width (in)         | N/A  |
|                                         | X Walk 1 Slope (%)    | 2.1  |      | X Walk 2 Slope (%)          | N/A  |
|                                         | X Walk 1 X Slope (%)  | 2.3  |      | X Walk 2 X Slope (%)        | N/A  |
| N/A                                     | Ramp inside XWalk1?   | Yes  | N/A  | Ramp inside XWalk2?         | N/A  |
|                                         | Road Slope (%)        | N/A  | N/A  | Clear Space?                | N/A  |
|                                         | Road X Slope (%)      | N/A  | N/A  | Clear Space to XWalk (in)   | N/A  |
| N/A                                     | Any Obstructions?     | N/A  | N/A  | Storm Grate/Utility Hazard? | N/A  |
|                                         | Obstruction Type      |      |      | Storm Grate/Utility Type    |      |
|                                         |                       | N/A  |      |                             | N/A  |
|                                         |                       |      | Yes  | Surface Condition? (G/P)    | Good |
| TAI                                     |                       |      |      |                             |      |