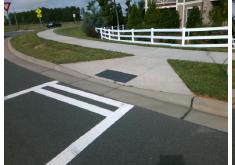

Total Cost: 1850.00

| Field Measurements/Component Compliance |                       |      |      |                             |      |
|-----------------------------------------|-----------------------|------|------|-----------------------------|------|
| Compliance Description                  |                       | Data | Comp | liance Description          | Data |
| N/A                                     | Ramp Length (in)      | 93.0 | No   | Ramp Slope (%)              | 10.8 |
| Yes                                     | Ramp Width (in)       | 48.0 | No   | Ramp XSlope (%)             | 3.3  |
| N/A                                     | Flare Type LT         | N/A  | N/A  | Flare Type RT               | N/A  |
| N/A                                     | Flare Slope LT (%)    | N/A  | N/A  | Flare Slope RT (%)          | N/A  |
| N/A                                     | Flare Traversable LT? | N/A  | N/A  | Flare Traversable RT?       | N/A  |
| N/A                                     | Landing Length (in)   | N/A  | N/A  | DWS Provided?               | N/A  |
| N/A                                     | Landing Width (in)    | N/A  | N/A  | DWS Contrast?               | N/A  |
| N/A                                     | Landing Slope (%)     | N/A  | N/A  | DWS Length (in)             | N/A  |
| N/A                                     | Landing X Slope (%)   | N/A  | N/A  | DWS Full Width?             | N/A  |
| N/A                                     | Landing Curb? (Y/N)   | N/A  | N/A  | DWS Offset (in)             | N/A  |
| N/A                                     | Shared Landing?       | N/A  |      |                             |      |
| N/A                                     | Gutter Ponding?       | N/A  | N/A  | Gutter Slope (%)            | N/A  |
| N/A                                     | Gutter Lip Ht (in)    | N/A  | N/A  | Gutter X Slope (%)          | N/A  |
| N/A                                     | Painted X Walk1?      | Yes  | N/A  | Painted X Walk2?            | N/A  |
|                                         | X Walk 1 Direction    | То Е |      | X Walk 2 Direction          | N/A  |
| N/A                                     | X Walk 1 Width (in)   | 92.0 | N/A  | X Walk 2 Width (in)         | N/A  |
|                                         | X Walk 1 Slope (%)    | 2.1  |      | X Walk 2 Slope (%)          | N/A  |
|                                         | X Walk 1 X Slope (%)  | 2.3  |      | X Walk 2 X Slope (%)        | N/A  |
| N/A                                     | Ramp inside XWalk1?   | Yes  | N/A  | Ramp inside XWalk2?         | N/A  |
|                                         | Road Slope (%)        | N/A  | N/A  | Clear Space?                | N/A  |
|                                         | Road X Slope (%)      | N/A  | N/A  | Clear Space to XWalk (in)   | N/A  |
| N/A                                     | Any Obstructions?     | N/A  | N/A  | Storm Grate/Utility Hazard? | N/A  |
|                                         | Obstruction Type      |      |      | Storm Grate/Utility Type    |      |
|                                         |                       | N/A  |      |                             | N/A  |
|                                         |                       |      | Yes  | Surface Condition? (G/P)    | Good |
| TAI                                     |                       |      |      |                             |      |