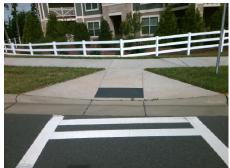

Total Cost: 1850.00

| Field Measurements/Component Compliance |                       |      |      |                             |      |
|-----------------------------------------|-----------------------|------|------|-----------------------------|------|
| Compliance Description                  |                       | Data | Comp | liance Description          | Data |
| N/A                                     | Ramp Length (in)      | 93.0 | No   | Ramp Slope (%)              | 10.8 |
| Yes                                     | Ramp Width (in)       | 48.0 | No   | Ramp XSlope (%)             | 3.3  |
| N/A                                     | Flare Type LT         | N/A  | N/A  | Flare Type RT               | N/A  |
| N/A                                     | Flare Slope LT (%)    | N/A  | N/A  | Flare Slope RT (%)          | N/A  |
| N/A                                     | Flare Traversable LT? | N/A  | N/A  | Flare Traversable RT?       | N/A  |
| N/A                                     | Landing Length (in)   | N/A  | N/A  | DWS Provided?               | N/A  |
| N/A                                     | Landing Width (in)    | N/A  | N/A  | DWS Contrast?               | N/A  |
| N/A                                     | Landing Slope (%)     | N/A  | N/A  | DWS Length (in)             | N/A  |
| N/A                                     | Landing X Slope (%)   | N/A  | N/A  | DWS Full Width?             | N/A  |
| N/A                                     | Landing Curb? (Y/N)   | N/A  | N/A  | DWS Offset (in)             | N/A  |
| N/A                                     | Shared Landing?       | N/A  |      |                             |      |
| N/A                                     | Gutter Ponding?       | N/A  | N/A  | Gutter Slope (%)            | N/A  |
| N/A                                     | Gutter Lip Ht (in)    | N/A  | N/A  | Gutter X Slope (%)          | N/A  |
| N/A                                     | Painted X Walk1?      | Yes  | N/A  | Painted X Walk2?            | N/A  |
|                                         | X Walk 1 Direction    | То Е |      | X Walk 2 Direction          | N/A  |
| N/A                                     | X Walk 1 Width (in)   | 92.0 | N/A  | X Walk 2 Width (in)         | N/A  |
|                                         | X Walk 1 Slope (%)    | 2.1  |      | X Walk 2 Slope (%)          | N/A  |
|                                         | X Walk 1 X Slope (%)  | 2.3  |      | X Walk 2 X Slope (%)        | N/A  |
| N/A                                     | Ramp inside XWalk1?   | Yes  | N/A  | Ramp inside XWalk2?         | N/A  |
|                                         | Road Slope (%)        | N/A  | N/A  | Clear Space?                | N/A  |
|                                         | Road X Slope (%)      | N/A  | N/A  | Clear Space to XWalk (in)   | N/A  |
| N/A                                     | Any Obstructions?     | N/A  | N/A  | Storm Grate/Utility Hazard? | N/A  |
|                                         | Obstruction Type      |      |      | Storm Grate/Utility Type    |      |
|                                         |                       | N/A  |      |                             | N/A  |
|                                         |                       |      | Yes  | Surface Condition? (G/P)    | Good |
| TAI                                     |                       |      |      |                             |      |