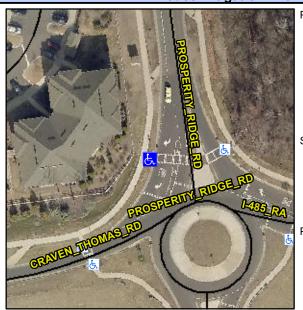

## **Access Compliance Report Public Rights-of-Way** (Curb Ramps)

Intersection ID: 53289 Main Street: PROSPERITY RIDGE RD **Cross Street: CRAVEN THOMAS RD** Location: ADA ID: CB3839E853EA Ramp Type: Perp Initial Pass/Fail: Fail **Overall Compliance: No** Severity Score: 13.75

**Codes/Mitigation Info/Possible Solution** 

PROSPERITY RIDGE RD Street 1 Name Stop Condition-Street 2 YieldSign Street 2 Name N/A Stop Condition-Street 1 N/A Possible Solutions: Remove & Replace Entire Ramp. Surveyor Notes: N/A PROW/ADA: R304.2.2, R304.5.3