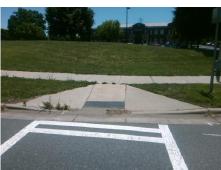

Data

97.0

49.0

N/A

Street 1 Name Stop Condition-Street 2 Street 2 Name

|            | Possible Solutions:           |  |  |  |
|------------|-------------------------------|--|--|--|
|            | Remove & Replace Entire Ramp. |  |  |  |
| 1          |                               |  |  |  |
|            |                               |  |  |  |
| No. of Lot |                               |  |  |  |
|            |                               |  |  |  |
|            | O. marrier N. da              |  |  |  |
|            | Surveyor Notes:               |  |  |  |
|            | N/A                           |  |  |  |
| 1000       |                               |  |  |  |
| 1          |                               |  |  |  |
|            | PROW/ADA:                     |  |  |  |
| r.         | R304.2.2                      |  |  |  |
| è          |                               |  |  |  |
| į.         |                               |  |  |  |
| Mary.      |                               |  |  |  |
|            |                               |  |  |  |
|            |                               |  |  |  |
|            |                               |  |  |  |
|            |                               |  |  |  |