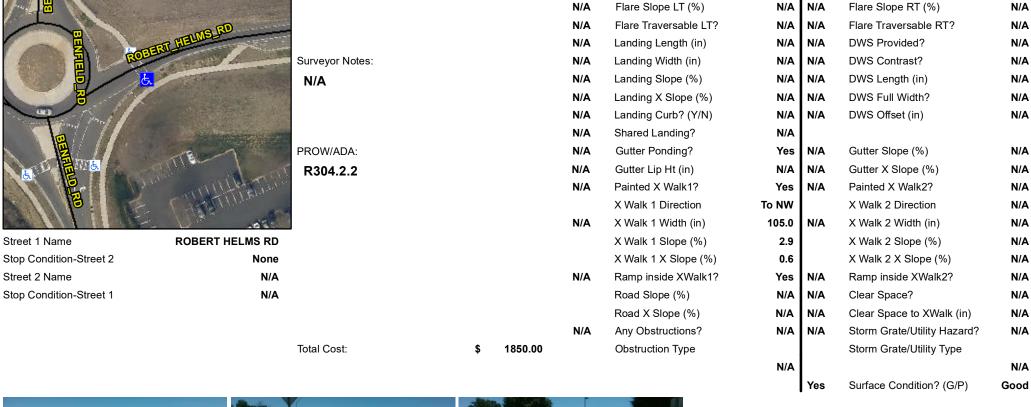

## **Access Compliance Report Public Rights-of-Way** (Curb Ramps)

Data

9.9

1.1

N/A

Intersection ID: 53284 Main Street: BENFIELD RD Cross Street: ROBERT HELMS RD Location: SE **Overall Compliance: No Severity Score:** 12.5 ADA ID: CB38BDEDDB51 Ramp Type: Perp Initial Pass/Fail: Fail

Compliance Description

N/A

Yes

N/A

Ramp Length (in)

Ramp Width (in)

Flare Type LT

**Codes/Mitigation Info/Possible Solution** 

## Field Measurements/Component Compliance

No

Yes

N/A

Compliance Description

Ramp Slope (%)

Flare Type RT

Ramp XSlope (%)

Data

97.0

49.0

N/A

Street 1 Name Stop Condition-Street 2 Street 2 Name

|            | Possible Solutions:           |  |  |  |
|------------|-------------------------------|--|--|--|
|            | Remove & Replace Entire Ramp. |  |  |  |
| 1          |                               |  |  |  |
|            |                               |  |  |  |
| No. of Lot |                               |  |  |  |
|            |                               |  |  |  |
|            | O. marrier N. da              |  |  |  |
|            | Surveyor Notes:               |  |  |  |
|            | N/A                           |  |  |  |
| 1000       |                               |  |  |  |
| 1          |                               |  |  |  |
|            | PROW/ADA:                     |  |  |  |
| r.         | R304.2.2                      |  |  |  |
| è          |                               |  |  |  |
| į.         |                               |  |  |  |
| Mary.      |                               |  |  |  |
|            |                               |  |  |  |
|            |                               |  |  |  |
|            |                               |  |  |  |
|            |                               |  |  |  |

| Total | Cost: |   |  |
|-------|-------|---|--|
|       |       | - |  |
| V.    |       |   |  |