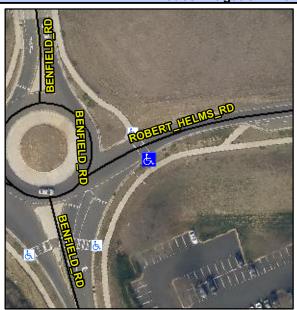

## **Access Compliance Report Public Rights-of-Way** (Curb Ramps)

Data

9.9

1.1

N/A

Intersection ID: 53284 Main Street: BENFIELD RD Cross Street: ROBERT HELMS RD Location: SE **Overall Compliance: No Severity Score:** 12.5 ADA ID: CB38BDEDDB51 Ramp Type: Perp Initial Pass/Fail: Fail

Data

97.0

49.0

N/A

Street 1 Name Stop Condition-Street 2 Street 2 Name

|            | Possible Solutions:           |  |  |  |
|------------|-------------------------------|--|--|--|
|            | Remove & Replace Entire Ramp. |  |  |  |
| 1          |                               |  |  |  |
|            |                               |  |  |  |
| No. of Lot |                               |  |  |  |
|            |                               |  |  |  |
|            | O. marrier N. da              |  |  |  |
|            | Surveyor Notes:               |  |  |  |
|            | N/A                           |  |  |  |
| 1000       |                               |  |  |  |
| 1          |                               |  |  |  |
|            | PROW/ADA:                     |  |  |  |
| r.         | R304.2.2                      |  |  |  |
| è          |                               |  |  |  |
| į.         |                               |  |  |  |
| Mary.      |                               |  |  |  |
|            |                               |  |  |  |
|            |                               |  |  |  |
|            |                               |  |  |  |
|            |                               |  |  |  |