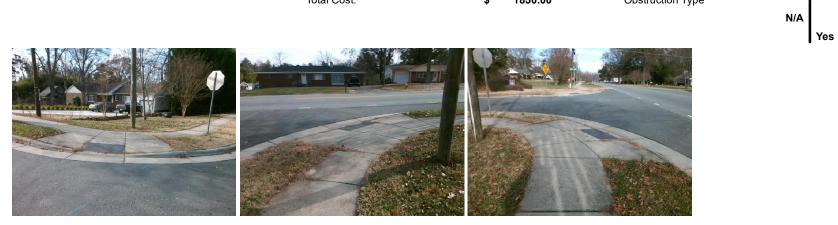

## Access Compliance Report Public Rights-of-Way (Curb Ramps)

| Intersection ID: 47159 Main Street: TODDVILLE_RD |                                | Cross Street: SUMMEROUR_PL                     |                       |      |                        | Location:                   |      |
|--------------------------------------------------|--------------------------------|------------------------------------------------|-----------------------|------|------------------------|-----------------------------|------|
| ADA ID: CB391D67CD7F Ramp Type: Perp             |                                | Initial Pass/Fail: Fail Overall Compliance: No |                       |      | o Severity Score:      | 22.5                        |      |
| Codes/Mitigation Info/Possible Solution          |                                | Field Measurements/Component Compliance        |                       |      |                        |                             |      |
|                                                  | Possible Solutions:            | Compliance Description Data                    |                       |      | Compliance Description |                             | Data |
|                                                  | Remove & Replace Entire Ramp.  | N/A                                            | Ramp Length (in)      | 50.0 | No                     | Ramp Slope (%)              | 10.0 |
|                                                  |                                | No                                             | Ramp Width (in)       | 44.0 | No                     | Ramp XSlope (%)             | 3.3  |
| the second second                                |                                | N/A                                            | Flare Type LT         | N/A  | N/A                    | Flare Type RT               | N/A  |
| SUNTREROUR PL C                                  |                                | N/A                                            | Flare Slope LT (%)    | N/A  | N/A                    | Flare Slope RT (%)          | N/A  |
|                                                  |                                | N/A                                            | Flare Traversable LT? | N/A  | N/A                    | Flare Traversable RT?       | N/A  |
|                                                  |                                | N/A                                            | Landing Length (in)   | N/A  | N/A                    | DWS Provided?               | N/A  |
|                                                  | Surveyor Notes:                | N/A                                            | Landing Width (in)    | N/A  | N/A                    | DWS Contrast?               | N/A  |
|                                                  | N/A                            | N/A                                            | Landing Slope (%)     | N/A  | N/A                    | DWS Length (in)             | N/A  |
|                                                  |                                | N/A                                            | Landing X Slope (%)   | N/A  | N/A                    | DWS Full Width?             | N/A  |
|                                                  |                                | N/A                                            | Landing Curb? (Y/N)   | N/A  | N/A                    | DWS Offset (in)             | N/A  |
|                                                  |                                | N/A                                            | Shared Landing?       | N/A  |                        |                             |      |
|                                                  | PROW/ADA:                      | N/A                                            | Gutter Ponding?       | N/A  | N/A                    | Gutter Slope (%)            | N/A  |
| A TOLER OF A TOLER                               | Not Found, R304.5.1, R304.2.2, | N/A                                            | Gutter Lip Ht (in)    | N/A  | N/A                    | Gutter X Slope (%)          | N/A  |
| R304.5.3                                         |                                | N/A                                            | Painted X Walk1?      | No   | N/A                    | Painted X Walk2?            | N/A  |
|                                                  |                                |                                                | X Walk 1 Direction    | To N |                        | X Walk 2 Direction          | N/A  |
|                                                  |                                | N/A                                            | X Walk 1 Width (in)   | N/A  | N/A                    | X Walk 2 Width (in)         | N/A  |
| Street 1 Name SUMMEROUR PL                       | -                              |                                                | X Walk 1 Slope (%)    | 0.4  |                        | X Walk 2 Slope (%)          | N/A  |
| Stop Condition-Street 2 StopSign                 |                                |                                                | X Walk 1 X Slope (%)  | 6.6  |                        | X Walk 2 X Slope (%)        | N/A  |
| Street 2 Name N/A                                |                                | N/A                                            | Ramp inside XWalk1?   | N/A  | N/A                    | Ramp inside XWalk2?         | N/A  |
| Stop Condition-Street 1 N/A                      |                                |                                                | Road Slope (%)        | N/A  | N/A                    | Clear Space?                | N/A  |
|                                                  |                                |                                                | Road X Slope (%)      | N/A  | N/A                    | Clear Space to XWalk (in)   | N/A  |
|                                                  |                                | N/A                                            | Any Obstructions?     | N/A  | N/A                    | Storm Grate/Utility Hazard? | N/A  |
|                                                  | Total Cost: \$ 1               | 850.00                                         | Obstruction Type      |      |                        | Storm Grate/Utility Type    |      |
|                                                  |                                |                                                |                       | N/A  |                        |                             | N/A  |