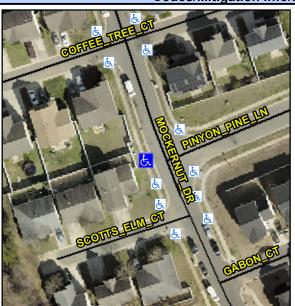

## **Access Compliance Report Public Rights-of-Way** (Curb Ramps)

Intersection ID: 31777 Main Street: MOCKERNUT DR Cross Street: PINYON\_PINE\_LN Location: W **Overall Compliance: No** ADA ID: CB3CB2BF35A3 Ramp Type: Perp Initial Pass/Fail: Fail **Severity Score:** 25