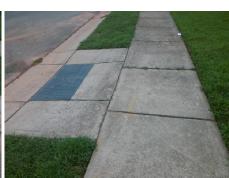

## **Access Compliance Report Public Rights-of-Way** (Curb Ramps)

Intersection ID: 31777 Main Street: MOCKERNUT DR Cross Street: PINYON\_PINE\_LN Location: W **Overall Compliance: No** ADA ID: CB3CB2BF35A3 Ramp Type: Perp Initial Pass/Fail: Fail **Severity Score:** 25

Total Cost:

1850.00

| Field Measurements/Component Compliance |                       |       |        |       |                         |      |  |  |
|-----------------------------------------|-----------------------|-------|--------|-------|-------------------------|------|--|--|
| Comp                                    | liance Description    | Data  | Compli | ance  | Description             | Data |  |  |
| N/A                                     | Ramp Length (in)      | 47.5  | No     | Ramp  | Slope (%)               | 14.4 |  |  |
| Yes                                     | Ramp Width (in)       | 48.5  | Yes    | Ramp  | XSlope (%)              | 1.5  |  |  |
| N/A                                     | Flare Type LT         | N/A   | N/A    | Flare | Type RT                 | N/A  |  |  |
| N/A                                     | Flare Slope LT (%)    | N/A   | N/A    | Flare | Slope RT (%)            | N/A  |  |  |
| N/A                                     | Flare Traversable LT? | N/A   | N/A    | Flare | Traversable RT?         | N/A  |  |  |
| N/A                                     | Landing Length (in)   | N/A   | N/A    | DWS   | Provided?               | N/A  |  |  |
| N/A                                     | Landing Width (in)    | N/A   | N/A    | DWS   | Contrast?               | N/A  |  |  |
| N/A                                     | Landing Slope (%)     | N/A   | N/A    | DWS   | Length (in)             | N/A  |  |  |
| N/A                                     | Landing X Slope (%)   | N/A   | N/A    | DWS   | Full Width?             | N/A  |  |  |
| N/A                                     | Landing Curb? (Y/N)   | N/A   | N/A    | DWS   | Offset (in)             | N/A  |  |  |
| N/A                                     | Shared Landing?       | N/A   |        |       |                         |      |  |  |
| N/A                                     | Gutter Ponding?       | N/A   | N/A    | Gutte | r Slope (%)             | N/A  |  |  |
| N/A                                     | Gutter Lip Ht (in)    | N/A   | N/A    | Gutte | r X Slope (%)           | N/A  |  |  |
| N/A                                     | Painted X Walk1?      | No    | N/A    | Paint | ed X Walk2?             | N/A  |  |  |
|                                         | X Walk 1 Direction    | To NE |        | X Wa  | lk 2 Direction          | N/A  |  |  |
| N/A                                     | X Walk 1 Width (in)   | N/A   | N/A    | X Wa  | lk 2 Width (in)         | N/A  |  |  |
|                                         | X Walk 1 Slope (%)    | 3.4   |        | X Wa  | lk 2 Slope (%)          | N/A  |  |  |
|                                         | X Walk 1 X Slope (%)  | 2.9   |        | X Wa  | lk 2 X Slope (%)        | N/A  |  |  |
| N/A                                     | Ramp inside XWalk1?   | N/A   | N/A    | Ramp  | inside XWalk2?          | N/A  |  |  |
|                                         | Road Slope (%)        | N/A   | N/A    | Clear | Space?                  | N/A  |  |  |
|                                         | Road X Slope (%)      | N/A   | N/A    | Clear | Space to XWalk (in)     | N/A  |  |  |
| N/A                                     | Any Obstructions?     | N/A   | N/A    | Storm | n Grate/Utility Hazard? | N/A  |  |  |
|                                         | Obstruction Type      |       |        | Storm | n Grate/Utility Type    |      |  |  |
|                                         |                       | N/A   |        |       |                         | N/A  |  |  |
|                                         |                       |       | Yes    | Surfa | ce Condition? (G/P)     | Good |  |  |
|                                         |                       |       |        |       |                         |      |  |  |