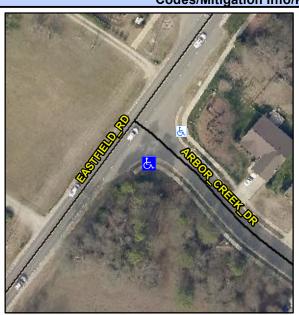

## Access Compliance Report Public Rights-of-Way (Curb Ramps)

Intersection ID: 29110 Main Street: EASTFIELD\_RD Cross Street: ARBOR\_CREEK\_DR Location: S

ADA ID: CB3D41B83FBA Ramp Type: Perp Initial Pass/Fail: Fail Overall Compliance: No Severity Score: 13.75

## Field Measurements/Component Compliance

Street 1 Name ARBOR CREEK DR
Stop Condition-Street 2 StopSign
Street 2 Name N/A
Stop Condition-Street 1 N/A

Possible Solutions:

Remove & Replace Entire Ramp.

N

N

Surveyor Notes: