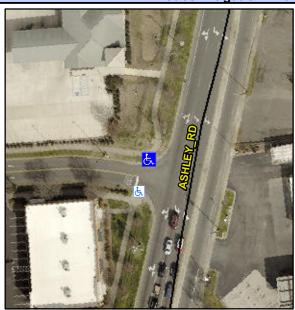

## Access Compliance Report Public Rights-of-Way (Curb Ramps)

Intersection ID: 10020108Main Street: ASHLEY\_RDCross Street: N/ALocation:NWADA ID: CB414CEF72E1Ramp Type: PerpInitial Pass/Fail: FailOverall Compliance: NoSeverity Score:10