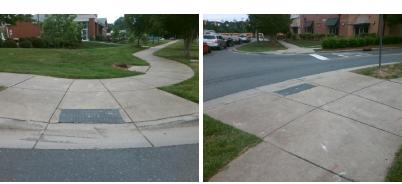

## Access Compliance Report Public Rights-of-Way (Curb Ramps)

Intersection ID: 10020108Main Street: ASHLEY\_RDCross Street: N/ALocation:NWADA ID: CB414CEF72E1Ramp Type: PerpInitial Pass/Fail: FailOverall Compliance: NoSeverity Score:10

Total Cost:

1850.00

| Field Measurements/Component Compliance |                        |      |      |                             |      |  |
|-----------------------------------------|------------------------|------|------|-----------------------------|------|--|
| Comp                                    | Compliance Description |      | Comp | liance Description          | Data |  |
| N/A                                     | Ramp Length (in)       | 72.0 | Yes  | Ramp Slope (%)              | 5.7  |  |
| No                                      | Ramp Width (in)        | 47.0 | No   | Ramp XSlope (%)             | 4.0  |  |
| N/A                                     | Flare Type LT          | N/A  | N/A  | Flare Type RT               | N/A  |  |
| N/A                                     | Flare Slope LT (%)     | N/A  | N/A  | Flare Slope RT (%)          | N/A  |  |
| N/A                                     | Flare Traversable LT?  | N/A  | N/A  | Flare Traversable RT?       | N/A  |  |
| N/A                                     | Landing Length (in)    | N/A  | N/A  | DWS Provided?               | N/A  |  |
| N/A                                     | Landing Width (in)     | N/A  | N/A  | DWS Contrast?               | N/A  |  |
| N/A                                     | Landing Slope (%)      | N/A  | N/A  | DWS Length (in)             | N/A  |  |
| N/A                                     | Landing X Slope (%)    | N/A  | N/A  | DWS Full Width?             | N/A  |  |
| N/A                                     | Landing Curb? (Y/N)    | N/A  | N/A  | DWS Offset (in)             | N/A  |  |
| N/A                                     | Shared Landing?        | N/A  |      |                             |      |  |
| N/A                                     | Gutter Ponding?        | N/A  | N/A  | Gutter Slope (%)            | N/A  |  |
| N/A                                     | Gutter Lip Ht (in)     | N/A  | N/A  | Gutter X Slope (%)          | N/A  |  |
| N/A                                     | Painted X Walk1?       | No   | N/A  | Painted X Walk2?            | N/A  |  |
|                                         | X Walk 1 Direction     | To S |      | X Walk 2 Direction          | N/A  |  |
| N/A                                     | X Walk 1 Width (in)    | N/A  | N/A  | X Walk 2 Width (in)         | N/A  |  |
|                                         | X Walk 1 Slope (%)     | 0.5  |      | X Walk 2 Slope (%)          | N/A  |  |
|                                         | X Walk 1 X Slope (%)   | 4.7  |      | X Walk 2 X Slope (%)        | N/A  |  |
| N/A                                     | Ramp inside XWalk1?    | N/A  | N/A  | Ramp inside XWalk2?         | N/A  |  |
|                                         | Road Slope (%)         | N/A  | N/A  | Clear Space?                | N/A  |  |
|                                         | Road X Slope (%)       | N/A  | N/A  | Clear Space to XWalk (in)   | N/A  |  |
| N/A                                     | Any Obstructions?      | N/A  | N/A  | Storm Grate/Utility Hazard? | N/A  |  |
|                                         | Obstruction Type       |      | l    | Storm Grate/Utility Type    |      |  |
|                                         |                        | N/A  |      |                             | N/A  |  |
|                                         |                        |      | Yes  | Surface Condition? (G/P)    | Good |  |
|                                         |                        |      |      |                             |      |  |