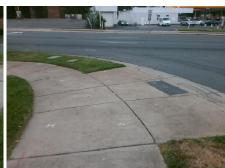

## Access Compliance Report Public Rights-of-Way (Curb Ramps)

Intersection ID: 10020108Main Street: ASHLEY\_RDCross Street: N/ALocation:NWADA ID: CB414CEF72E1Ramp Type: PerpInitial Pass/Fail: FailOverall Compliance: NoSeverity Score:10

Total Cost:

1850.00

| Field Measurements/Component Compliance |                        |      |      |                             |      |  |
|-----------------------------------------|------------------------|------|------|-----------------------------|------|--|
| Comp                                    | Compliance Description |      | Comp | liance Description          | Data |  |
| N/A                                     | Ramp Length (in)       | 72.0 | Yes  | Ramp Slope (%)              | 5.7  |  |
| No                                      | Ramp Width (in)        | 47.0 | No   | Ramp XSlope (%)             | 4.0  |  |
| N/A                                     | Flare Type LT          | N/A  | N/A  | Flare Type RT               | N/A  |  |
| N/A                                     | Flare Slope LT (%)     | N/A  | N/A  | Flare Slope RT (%)          | N/A  |  |
| N/A                                     | Flare Traversable LT?  | N/A  | N/A  | Flare Traversable RT?       | N/A  |  |
| N/A                                     | Landing Length (in)    | N/A  | N/A  | DWS Provided?               | N/A  |  |
| N/A                                     | Landing Width (in)     | N/A  | N/A  | DWS Contrast?               | N/A  |  |
| N/A                                     | Landing Slope (%)      | N/A  | N/A  | DWS Length (in)             | N/A  |  |
| N/A                                     | Landing X Slope (%)    | N/A  | N/A  | DWS Full Width?             | N/A  |  |
| N/A                                     | Landing Curb? (Y/N)    | N/A  | N/A  | DWS Offset (in)             | N/A  |  |
| N/A                                     | Shared Landing?        | N/A  |      |                             |      |  |
| N/A                                     | Gutter Ponding?        | N/A  | N/A  | Gutter Slope (%)            | N/A  |  |
| N/A                                     | Gutter Lip Ht (in)     | N/A  | N/A  | Gutter X Slope (%)          | N/A  |  |
| N/A                                     | Painted X Walk1?       | No   | N/A  | Painted X Walk2?            | N/A  |  |
|                                         | X Walk 1 Direction     | To S |      | X Walk 2 Direction          | N/A  |  |
| N/A                                     | X Walk 1 Width (in)    | N/A  | N/A  | X Walk 2 Width (in)         | N/A  |  |
|                                         | X Walk 1 Slope (%)     | 0.5  |      | X Walk 2 Slope (%)          | N/A  |  |
|                                         | X Walk 1 X Slope (%)   | 4.7  |      | X Walk 2 X Slope (%)        | N/A  |  |
| N/A                                     | Ramp inside XWalk1?    | N/A  | N/A  | Ramp inside XWalk2?         | N/A  |  |
|                                         | Road Slope (%)         | N/A  | N/A  | Clear Space?                | N/A  |  |
|                                         | Road X Slope (%)       | N/A  | N/A  | Clear Space to XWalk (in)   | N/A  |  |
| N/A                                     | Any Obstructions?      | N/A  | N/A  | Storm Grate/Utility Hazard? | N/A  |  |
|                                         | Obstruction Type       |      | l    | Storm Grate/Utility Type    |      |  |
|                                         |                        | N/A  |      |                             | N/A  |  |
|                                         |                        |      | Yes  | Surface Condition? (G/P)    | Good |  |
|                                         |                        |      |      |                             |      |  |