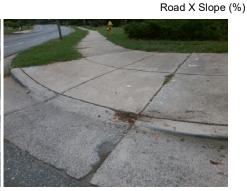

X Walk 1 Slope (%)

X Walk 1 X Slope (%)

Ramp inside XWalk1?

Road Slope (%)

N/A

3200.00

| 1.5 | N/A | Clear Space to XWalk (in)   | N/A  |
|-----|-----|-----------------------------|------|
|     | N/A | Any Obstruction?            | N/A  |
|     |     | Obstruction Type            |      |
|     |     |                             | N/A  |
|     | N/A | Storm Grate/Utility Hazard? | N/A  |
|     |     | Storm Grate/Utility Type    |      |
|     |     |                             | N/A  |
|     | Yes | Surface Condition? (G/P)    | Good |
|     |     | Curb Slope (%)              | 19.3 |
|     |     |                             |      |