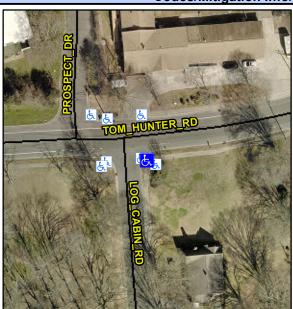

Intersection ID: N/A Main Street: LOG CABIN RD **Cross Street: TOM HUNTER RD** Location: SE **Overall Compliance: No Severity Score:** 0 ADA ID: CB461C0ABB06 Ramp Type: Combination2Diag Initial Pass/Fail: Fail

X Walk 2 X Slope (%)

Ramp inside XWalk2?

Clear Space?

Flare Traversable RT?

Ramp XSlope RT (%)

Street 1 Name Stop Condition-Street 1 Street 2 Name Stop Condition-Street 2

None TOM HUNTER RD StopSign LOG CABIN RD Possible Solutions: Remove & Replace Curb Ramp With Two New Directional Ramps or Equivalent. Surveyor Notes: N/A PROW/ADA: Not Found, R304.5.1, R304.5.3