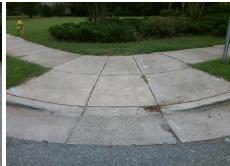

Intersection ID: N/A Main Street: LOG CABIN RD **Cross Street: TOM HUNTER RD** Location: SE **Overall Compliance: No Severity Score:** 0 ADA ID: CB461C0ABB06 Ramp Type: Combination2Diag Initial Pass/Fail: Fail