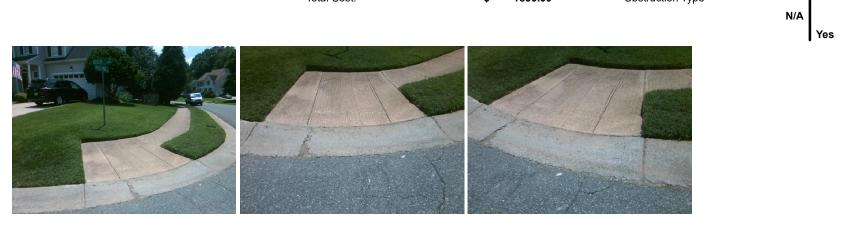

## Access Compliance Report Public Rights-of-Way (Curb Ramps)

| Intersection ID: 3525 M                 | lain Street: BRIDLE_RIDGE_LN  | Cross Street: STEED_CT                         |                       |       |                             | Location:                         | S    |
|-----------------------------------------|-------------------------------|------------------------------------------------|-----------------------|-------|-----------------------------|-----------------------------------|------|
|                                         | amp Type: Perp                | Initial Pass/Fail: Fail Overall Compliance: No |                       |       | Severity Score:             | 10                                |      |
| · · · ·                                 |                               |                                                |                       |       |                             |                                   |      |
| Codes/Mitigation Info/Possible Solution |                               | Field Measurements/Component Compliance        |                       |       |                             |                                   |      |
|                                         | Possible Solutions:           |                                                |                       |       | Data Compliance Description |                                   | Data |
|                                         | Remove & Replace Entire Ramp. |                                                | Ramp Length (in)      |       |                             | Ramp Slope (%)                    | 8.1  |
|                                         | Mar de la                     | No                                             | Ramp Width (in)       |       |                             | Ramp XSlope (%)                   | 3.2  |
|                                         |                               | N/A                                            | Flare Type LT         | N/A   | N/A                         | Flare Type RT                     | N/A  |
|                                         |                               | N/A                                            | Flare Slope LT (%)    | N/A   | N/A                         | Flare Slope RT (%)                | N/A  |
| S I                                     |                               | N/A                                            | Flare Traversable LT? | N/A   | N/A                         | Flare Traversable RT?             | N/A  |
|                                         |                               | N/A                                            | Landing Length (in)   | N/A   | N/A                         | DWS Provided?                     | N/A  |
| the offer                               | Surveyor Notes:               | N/A                                            | Landing Width (in)    | N/A   | N/A                         | DWS Contrast?                     | N/A  |
|                                         | N/A                           | N/A                                            | Landing Slope (%)     | N/A   | N/A                         | DWS Length (in)                   | N/A  |
|                                         |                               | N/A                                            | Landing X Slope (%)   | N/A   | N/A                         | DWS Full Width?                   | N/A  |
| 1/100                                   |                               | N/A                                            | Landing Curb? (Y/N)   | N/A   | N/A                         | DWS Offset (in)                   | N/A  |
|                                         |                               | N/A                                            | Shared Landing?       | N/A   |                             |                                   |      |
|                                         | PROW/ADA:                     | N/A                                            | Gutter Ponding?       | N/A   | N/A                         | Gutter Slope (%)                  | N/A  |
|                                         | Not Found, R304.5.1, R304.5.3 | N/A                                            | Gutter Lip Ht (in)    | N/A   | N/A                         | Gutter X Slope (%)                | N/A  |
| - Is apply                              |                               | N/A                                            | Painted X Walk1?      | No    | N/A                         | Painted X Walk2?                  | N/A  |
|                                         |                               |                                                | X Walk 1 Direction    | To NE |                             | X Walk 2 Direction                | N/A  |
|                                         |                               | N/A                                            | X Walk 1 Width (in)   | N/A   | N/A                         | X Walk 2 Width (in)               | N/A  |
| Street 1 Name STE                       | ED CT                         |                                                | X Walk 1 Slope (%)    | 1.4   |                             | X Walk 2 Slope (%)                | N/A  |
| Stop Condition-Street 2 Sto             | opSign                        |                                                | X Walk 1 X Slope (%)  | 2.3   |                             | X Walk 2 X Slope (%)              | N/A  |
| Street 2 Name                           | N/A                           | N/A                                            | Ramp inside XWalk1?   | N/A   | N/A                         | Ramp inside XWalk2?               | N/A  |
| Stop Condition-Street 1                 | N/A                           |                                                | Road Slope (%)        |       |                             | Clear Space?                      | N/A  |
|                                         |                               |                                                | Road X Slope (%)      |       |                             | Clear Space to XWalk (in)         | N/A  |
|                                         |                               | N/A                                            | Any Obstructions?     |       |                             | Storm Grate/Utility Hazard?       | N/A  |
|                                         | Total Cost: \$ 1              | 850.00                                         | Obstruction Type      |       |                             | Storm Grate/Utility Type          |      |
|                                         | ····· • •                     |                                                |                       | N/A   |                             | , , , , , , , , , , , , , , , , , | N/A  |