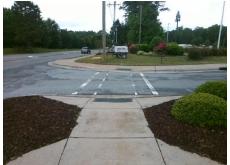

## Access Compliance Report Public Rights-of-Way (Curb Ramps)

Data

Intersection ID: 28322Main Street:ARDREY\_KELL\_RDCross Street:BEAU\_RILEY\_RDLocation:NWADA ID: CB509CB3851ERamp Type:MedianPerpInitial Pass/Fail:FailOverall Compliance:NoSeverity Score:25

Possible Solutions:

Remove & Replace Entire Ramp.

N/A Ramp Length (in)
Yes Ramp Width (in)
N/A Flare Type LT
N/A Flare Slope LT (%)
N/A Landing Length (in)

Surveyor Notes:
N/A Landing Width (in)
N/A Landing Slope (%)
N/A Landing Slope (%)
N/A Landing Curb? (Y/N
N/A Shared Landing?