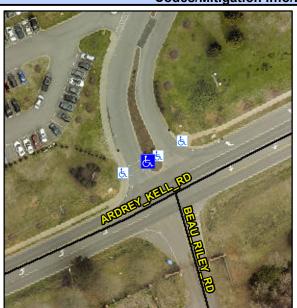

## Access Compliance Report Public Rights-of-Way (Curb Ramps)

Data

Intersection ID: 28322Main Street:ARDREY\_KELL\_RDCross Street:BEAU\_RILEY\_RDLocation:NWADA ID: CB509CB3851ERamp Type:MedianPerpInitial Pass/Fail:FailOverall Compliance:NoSeverity Score:25