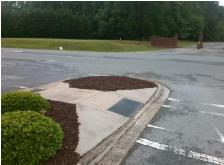

## Access Compliance Report Public Rights-of-Way (Curb Ramps)

Data

Intersection ID: 28322Main Street:ARDREY\_KELL\_RDCross Street:BEAU\_RILEY\_RDLocation:NWADA ID: CB509CB3851ERamp Type:MedianPerpInitial Pass/Fail:FailOverall Compliance:NoSeverity Score:25

Possible Solutions:

Remove & Replace Entire Ramp.

N/A Ramp Length (in)
Yes Ramp Width (in)
N/A Flare Type LT
N/A Flare Slope LT (%)
N/A Landing Length (in)

Surveyor Notes:
N/A Landing Width (in)
N/A Landing Slope (%)
N/A Landing Slope (%)
N/A Landing Curb? (Y/N
N/A Shared Landing?