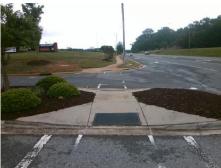

## Access Compliance Report Public Rights-of-Way (Curb Ramps)

Data

Intersection ID: 28322Main Street:ARDREY\_KELL\_RDCross Street:BEAU\_RILEY\_RDLocation:NWADA ID: CB509CB3851ERamp Type:MedianPerpInitial Pass/Fail:FailOverall Compliance:NoSeverity Score:25

Possible Solutions:

Remove & Replace Entire Ramp.

N/A Ramp Length (in)
Yes Ramp Width (in)
N/A Flare Type LT
N/A Flare Slope LT (%)
N/A Landing Length (in)

Surveyor Notes:
N/A Landing Width (in)
N/A Landing Slope (%)
N/A Landing Slope (%)
N/A Landing Curb? (Y/N
N/A Shared Landing?