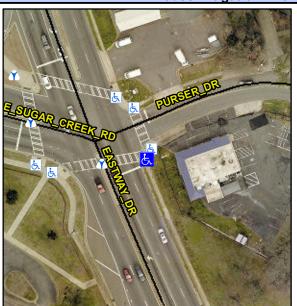

## Access Compliance Report Public Rights-of-Way (Curb Ramps)

Intersection ID: 10630Main Street:E\_SUGAR\_CREEK\_RDCross Street:EASTWAY\_DRLocation:SEADA ID: CB54F0E41BA1Ramp Type:ParaInitial Pass/Fail:PassOverall Compliance:NoSeverity Score:0.25

## Field Measurements/Component Compliance

Street 1 Name EASTWAY DR
Stop Condition-Street 1 Signal
Street 2 Name N/A
Stop Condition-Street 2 N/A

Possible Solutions:

Remove & Replace Entire Ramp.

Yell

Yell

Yell