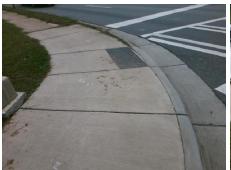

Yell

Yell

Yell

Yell

Not Found, R304.5.3, R304.2.1

Total Cost: \$ 1600.00

Compliance Description Data Compliance Description Data N/A N/A Ramp Length LT (in) 38.5 Ramp Length RT (in) 63.0 78.0 Yes Ramp Width LT (in) Yes Ramp Width RT (in) 73.5 Yes Ramp Slope LT (%) 6.3 Yes Ramp Slope RT (%) 3.0 Ramp XSlope LT (%) No Ramp XSlope RT (%) Yes 1.2 2.1 Yes Landing Length (in) 79.0 Yes DWS Provided? Yes No Landing Width (in) 41.5 Yes **DWS Contrast?** Yes Yes Landing Slope (%) 1.4 Yes DWS Length (in) 24.0 Yes DWS Full Width? Yes Landing X Slope (%) 0.3 Yes N/A Landing Curb? (Y/N) No Yes DWS Offset (in) 2.0 N/A Shared Landing? No Yes Yes Gutter Ponding? No Gutter Slope (%) 4.0 Gutter Lip Ht (in) 0.0 Yes Gutter X Slope (%) Yes 1.3 N/A Painted X Walk1? Yes N/A Painted X Walk2? N/A X Walk 1 Direction To W X Walk 2 Direction N/A N/A X Walk 1 Width (in) 112.0 N/A X Walk 2 Width (in) N/A X Walk 1 Slope (%) 2.5 X Walk 2 Slope (%) N/A X Walk 1 X Slope (%) 3.8 X Walk 2 X Slope (%) N/A Yes Ramp inside XWalk1? Yes N/A Ramp inside XWalk2? N/A N/A N/A Road Slope (%) Clear Space? Yes Road X Slope (%) N/A N/A Clear Space to XWalk (in) N/A Any Obstructions? No Yes Storm Grate/Utility Hazard? Yes No **Obstruction Type** Storm Grate/Utility Type N/A N/A Surface Condition? (G/P) Good Replace Curb Silope (%) 18.7