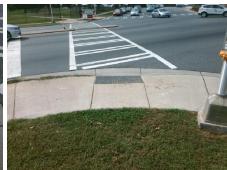

Yell

Yell

Yell

Yell

Not Found, R304.5.3, R304.2.1

Total Cost: \$ 1600.00

Compliance Description Data Compliance Description Data N/A N/A Ramp Length LT (in) 38.5 Ramp Length RT (in) 63.0 78.0 Yes Ramp Width LT (in) Yes Ramp Width RT (in) 73.5 Yes Ramp Slope LT (%) 6.3 Yes Ramp Slope RT (%) 3.0 Ramp XSlope LT (%) No Ramp XSlope RT (%) Yes 1.2 2.1 Yes Landing Length (in) 79.0 Yes DWS Provided? Yes No Landing Width (in) 41.5 Yes **DWS Contrast?** Yes Yes Landing Slope (%) 1.4 Yes DWS Length (in) 24.0 Yes DWS Full Width? Yes Landing X Slope (%) 0.3 Yes N/A Landing Curb? (Y/N) No Yes DWS Offset (in) 2.0 N/A Shared Landing? No Yes Yes Gutter Ponding? No Gutter Slope (%) 4.0 Gutter Lip Ht (in) 0.0 Yes Gutter X Slope (%) Yes 1.3 N/A Painted X Walk1? Yes N/A Painted X Walk2? N/A X Walk 1 Direction To W X Walk 2 Direction N/A N/A X Walk 1 Width (in) 112.0 N/A X Walk 2 Width (in) N/A X Walk 1 Slope (%) 2.5 X Walk 2 Slope (%) N/A X Walk 1 X Slope (%) 3.8 X Walk 2 X Slope (%) N/A Yes Ramp inside XWalk1? Yes N/A Ramp inside XWalk2? N/A N/A N/A Road Slope (%) Clear Space? Yes Road X Slope (%) N/A N/A Clear Space to XWalk (in) N/A Any Obstructions? No Yes Storm Grate/Utility Hazard? Yes No **Obstruction Type** Storm Grate/Utility Type N/A N/A Surface Condition? (G/P) Good Replace Curb Silope (%) 18.7